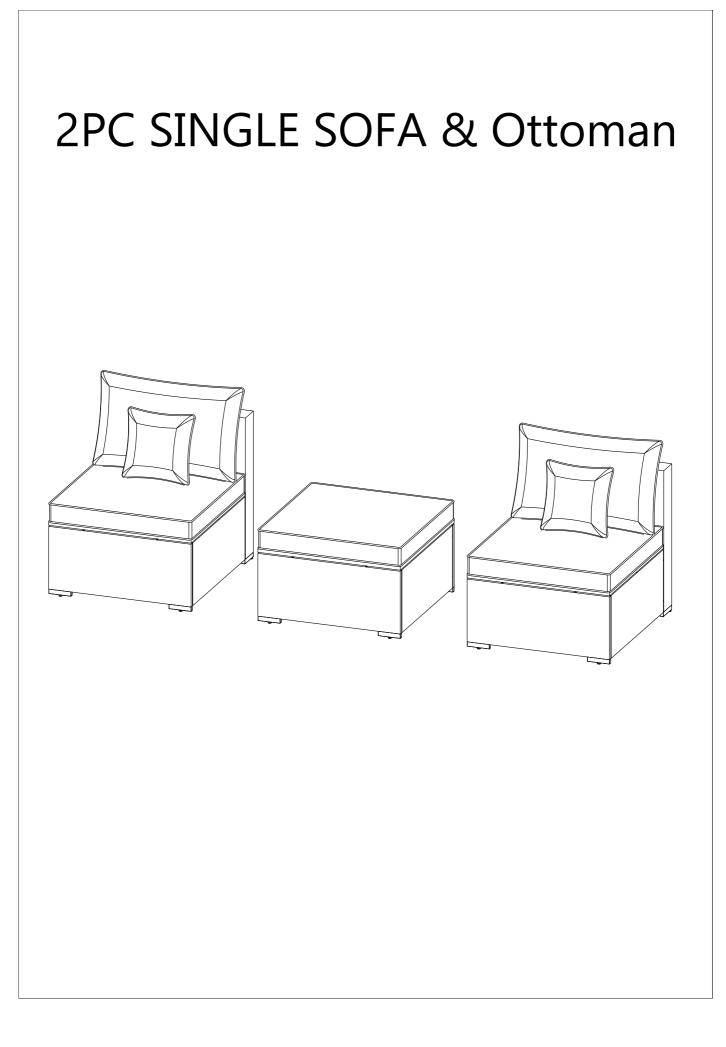

### NOTICE:

#### Please keep these instructions for future reference.

#### **Dear Customer**

Thank you for your purchase. when you receive the product, please make sure that all the parts are intact. Then follow the entire installation instructions to install!
When installing, please be careful not to tighten the screws immediately! You need to make sure that all the screws are secured to 80%, then tighten them!

• In order to protect the rattan from harm. and the screw hole from grind, do not use the electric drill, please use the manual screwdriver in the hardware package!

- If problem occur unsatisfactorily as follows
- A . The outer box is damaged
- B. The product is damaged / bent / cracked while you open the box
- C . The parts / accessories / assembly tools are missing
- D . T