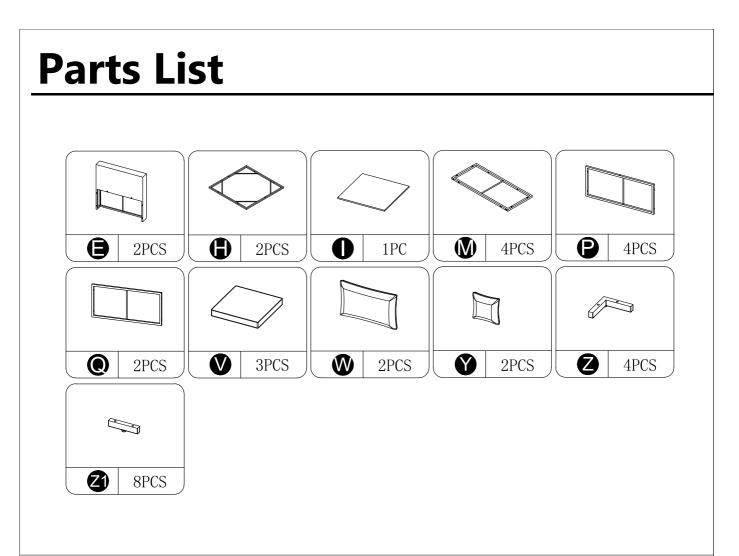

, please use the manual screwdriver in the hardware package!

- If problem occur unsatisfactorily as follows
- A . The outer box is damaged
- B. The product is damaged / bent / cracked while you open the box
- C . The parts / accessories / assembly tools are missing
- D . The instructions are not clear and can not be referred
- E . The product has functional problems
- F. Other aspects that you are not satisfied with

Please feel free to contact us for help. Our after-sales team service

will reply within 24 hours and will do our best to resolve the problem for you.

## CARE INSTRUCTIONS:

• To clean the metal frame and weaving rattan ,wipe them with clean water. It is not recommended to clean products with a strong cleaner or an abrasive materials, it may discolor or damage the surface.



# **Hardware List**

















### TIPS

- 1.In order to increase the toughness of the sofa fixed buckle, please soak it in hot water for 10 minutes before use.
- 2. When in use, first to snap one side of the buckle into the metal frame and then force the other side into all the frame.
- 3. You can freely to make a variety of combinations using the above meth-ods.

Page 10 of 10