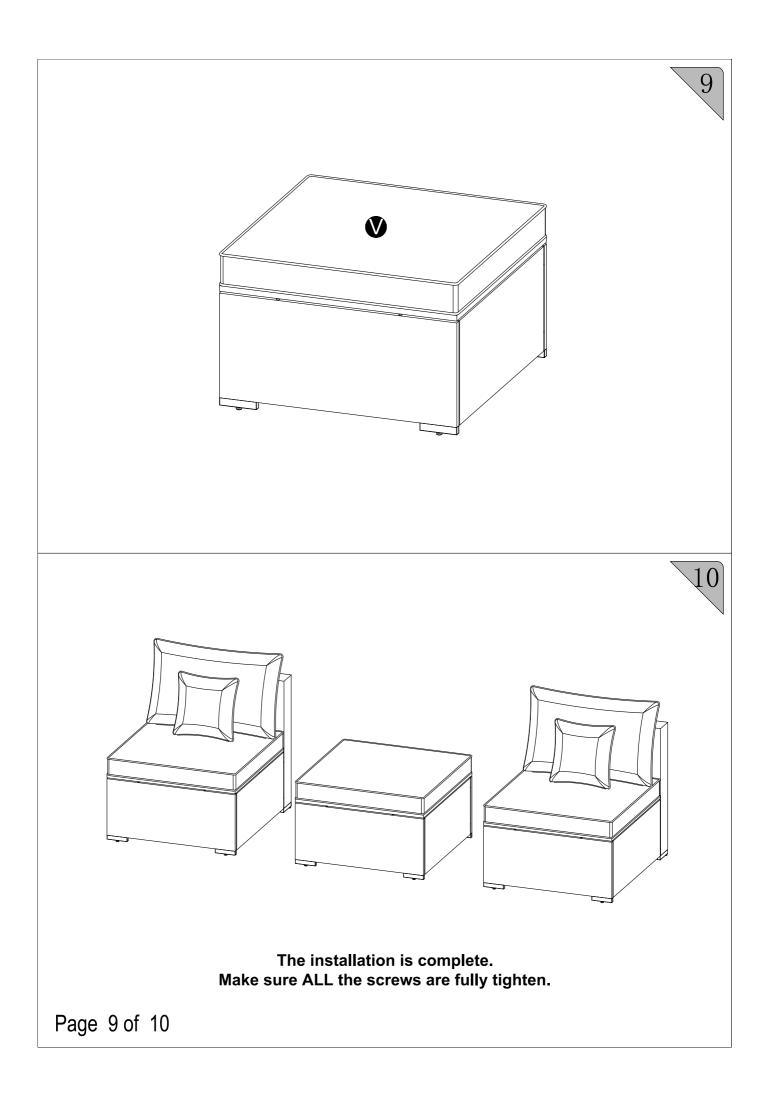

in the hardware package!

- If problem occur unsatisfactorily as follows
- A . The outer box is damaged
- B. The product is damaged / bent / cracked while you open the box
- C . The parts / accessories / assembly tools are missing
- D . The instructions are not clear and can not be referred
- E . The product has functional problems
- F. Other aspects that you are not satisfied with

Please feel free to contact us for help. Our after-sales team service

will reply within 24 hours and will do our best to resolve the problem for you.

## CARE INSTRUCTIONS:

• To clean the metal frame and weaving rattan ,wipe them with clean water. It is not recommended to clean products with a strong cleaner or an abrasive materials, it may discolor or damage the surface.



# **Hardware List**

















### TIPS

- 1.In order to increase the toughness of the sofa fixed buckle, please soak it in hot water for 10 minutes before use.
- 2. When in use, first to snap one side of the buckle into the metal frame and then force the other side into all the frame.
- 3. You can freely to make a variety of combinations using the above meth-ods.

Page 10 of 10