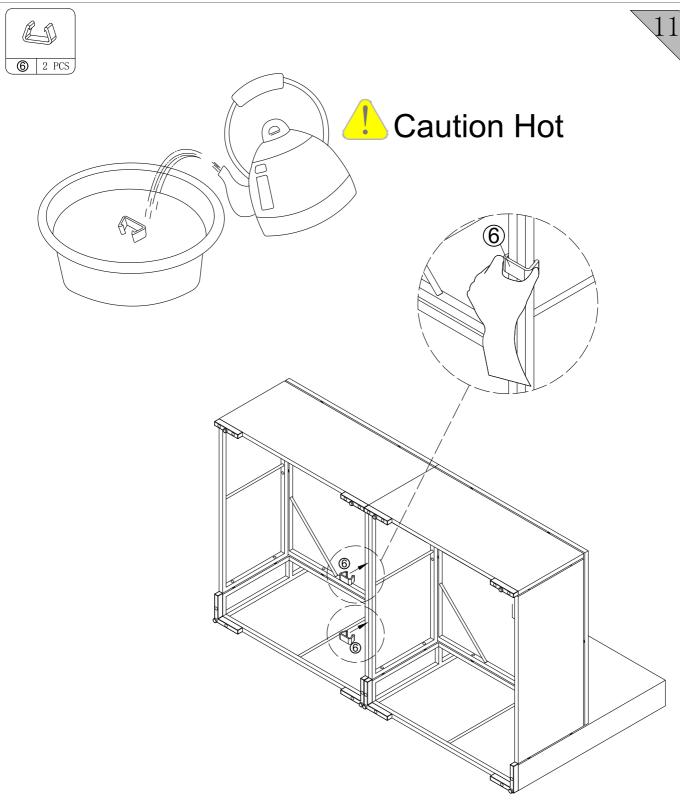

### TIPS

- 1.In order to increase the toughness of the sofa fixed buckle, please soak it in hot water for 10 minutes before use.
- 2. When in use, first to snap one side of the buckle into the metal frame and then force the other side into all the frame.
- 3. You can freely to make a variety of combinations using the above meth-ods.