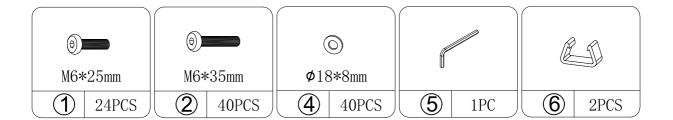

screwdriver in the hardware package!

- If problem occur unsatisfactorily as follows
- A . The outer box is damaged
- B. The product is damaged / bent / cracked while you open the box
- C . The parts / accessories / assembly tools are missing
- D . The instructions are not clear and can not be referred
- E . The product has functional problems
- F. Other aspects that you are not satisfied with

Please feel free to contact us for help. Our after-sales team service

will reply within 24 hours and will do our best to resolve the problem for you.

## CARE INSTRUCTIONS:

• To clean the metal frame and weaving rattan ,wipe them with clean water. It is not recommended to clean products with a strong cleaner or an abrasive materials, it may discolor or damage the surface.



# **Hardware List**

















### TIPS

- 1.In order to increase the toughness of the sofa fixed buckle, please soak it in hot water for 10 minutes before use.
- 2. When in use, first to snap one side of the buckle into the metal frame and then force the other side into all the frame.
- 3. You can freely to make a variety of combinations using the above meth-ods.

Page 10 of 10