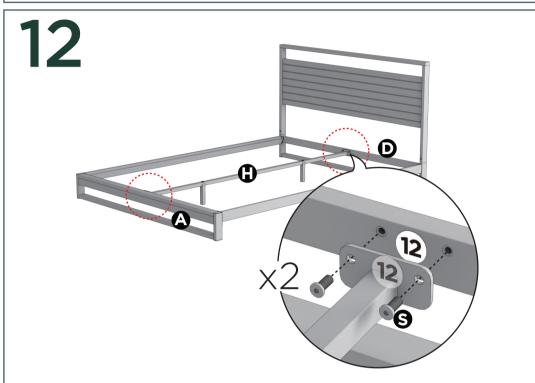

## Easy as 1-2-3 Assembly Instruction

Numbers must Match for Secure Assembly





## **Return Policy**

We believe you will absolutely love your new addition to your home, but if for some reason you want to return the product, please contact us directly before you decide to return your product to the retailer. Our Customer Service organization can answer most concerns and can assist you with any questions you may have about your new product.

Please contact usfor any questions on our Return Policy.

The item must be returned in good condition, in original box, with all original proof of purchase, parts and accessories, within the time frame specified by the retailer it was purchased from.