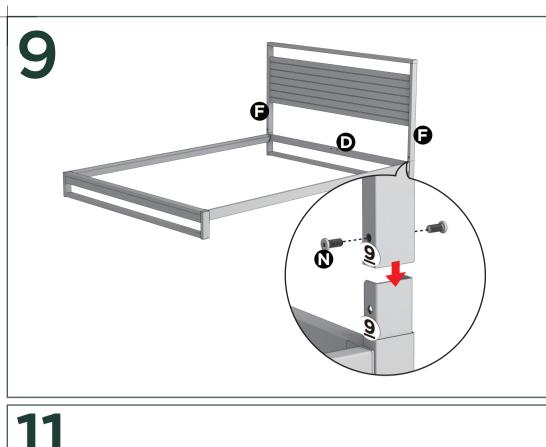

## Easy as 1-2-3 Assembly Instruction

Numbers must Match for Secure Assembly





## **Return Policy**

We believe you will absolutely love your new addition to your home, but if for some reason you want to return the product, please contact us directly before you decide to return your product to the retailer. Our Customer Service organization can answer most concerns and can assist you with any questions you may have about your new product.

Please contact usfor any questions on our Return Policy.

The item must be returned in good condition, in original box, with all original proof of purchase, parts and accessories, within the time frame specified by the retailer it was purchased from.