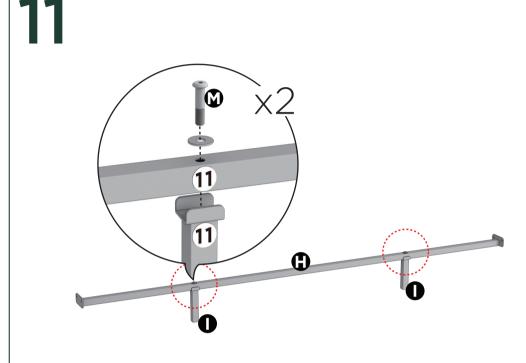

## Easy as 1-2-3 Assembly Instruction

Numbers must Match for Secure Assembly





## **Return Policy**

We believe you will absolutely love your new addition to your home, but if for some reason you want to return the product, please contact us directly before you decide to return your product to the retailer. Our Customer Service organization can answer most concerns and can assist you with any questions you may have about your new product.

Please contact usfor any questions on our Return Policy.

The item must be returned in good condition, in original box, with all original proof of purchase, parts and accessories, within the time frame specified by the retailer it was purchased from.