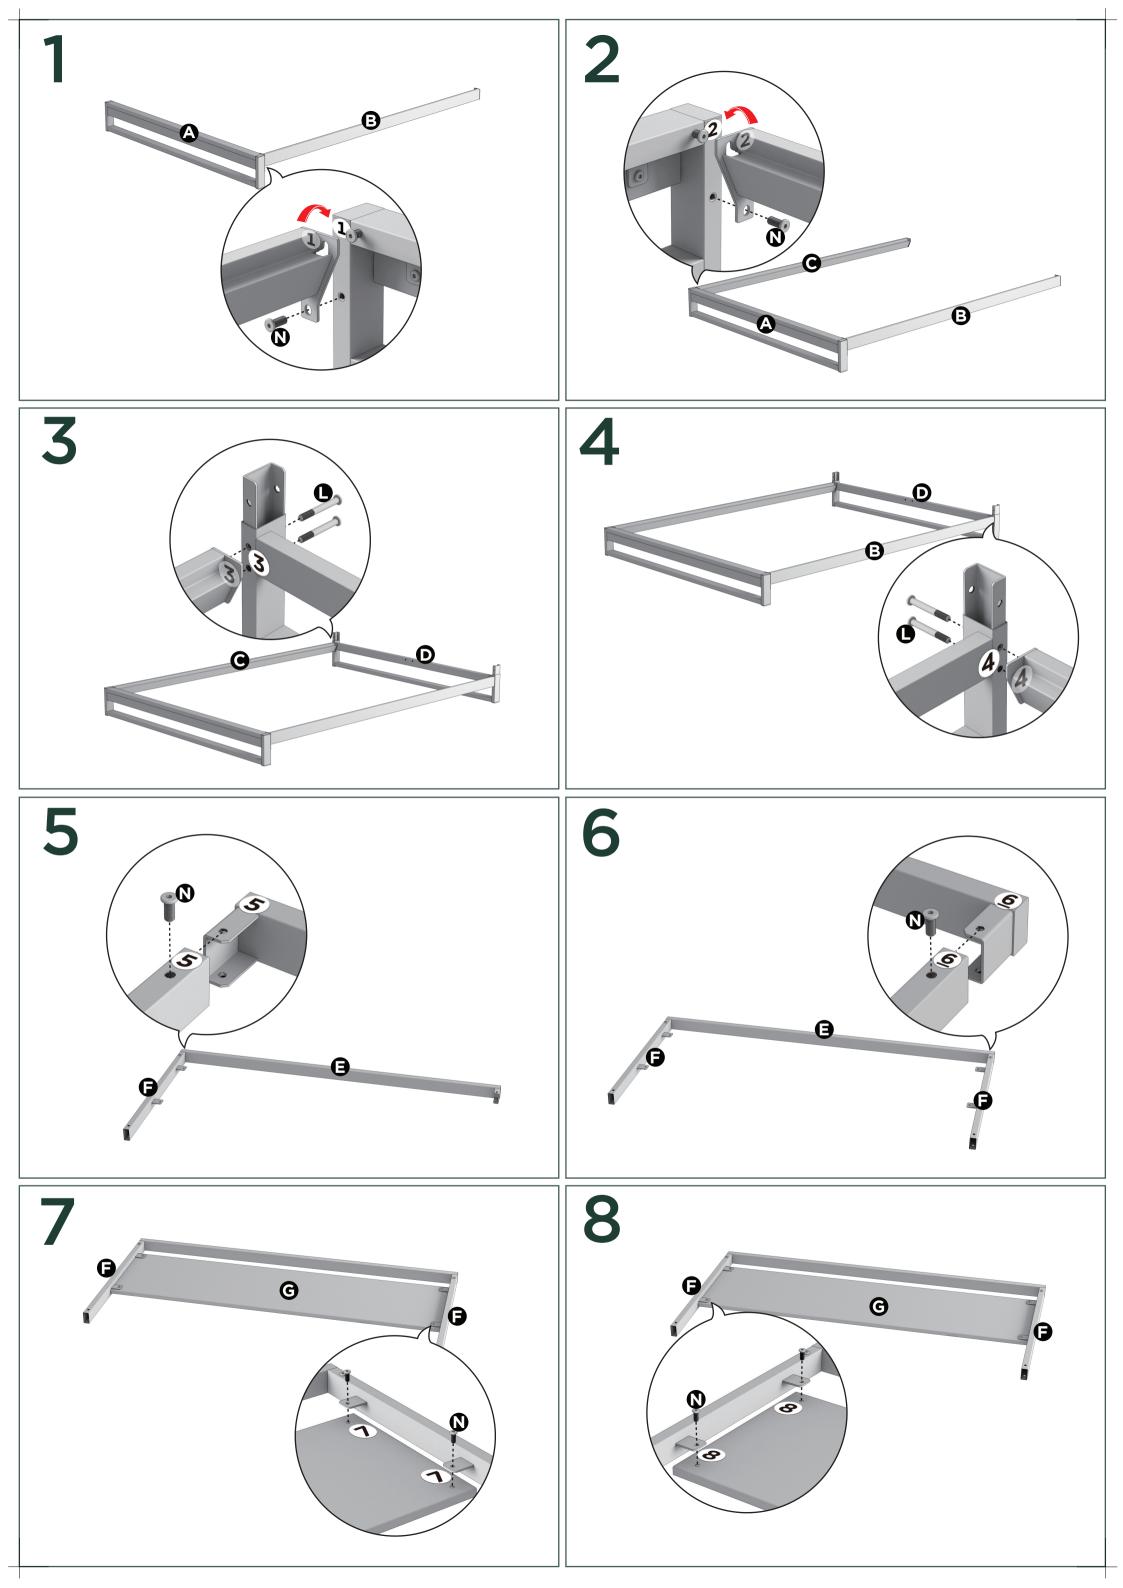

## Easy as 1-2-3 Assembly Instruction

Numbers must Match for Secure Assembly





## **Return Policy**

We believe you will absolutely love your new addition to your home, but if for some reason you want to return the product, please contact us directly before you decide to return your product to the retailer. Our Customer Service organization can answer most concerns and can assist you with any questions you may have about your new product.

Please contact usfor any questions on our Return Policy.

The item must be returned in good condition, in original box, with all original proof of purchase, parts and accessories, within the time frame specified by the retailer it was purchased from.