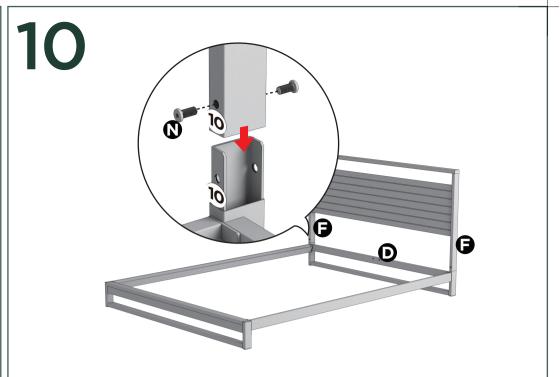

## Easy as 1-2-3 Assembly Instruction

Numbers must Match for Secure Assembly





## **Return Policy**

We believe you will absolutely love your new addition to your home, but if for some reason you want to return the product, please contact us directly before you decide to return your product to the retailer. Our Customer Service organization can answer most concerns and can assist you with any questions you may have about your new product.

Please contact usfor any questions on our Return Policy.

The item must be returned in good condition, in original box, with all original proof of purchase, parts and accessories, within the time frame specified by the retailer it was purchased from.