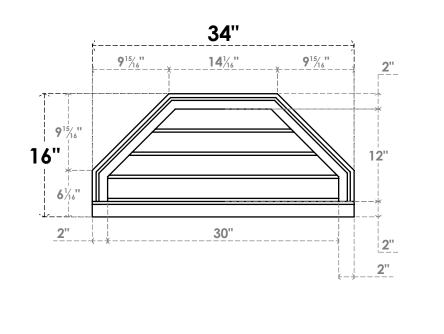

## GVPOT34X1603SN

34"W X 16"H OCTAGONAL TOP SURFACE MOUNT PVC GABLE VENT: NON-FUNCTIONAL, W/ 2"W X 2"P BRICKMOULD SILL FRAME

FRONT

LOUVER HEIGHT: 3" LOUVER QTY: 4