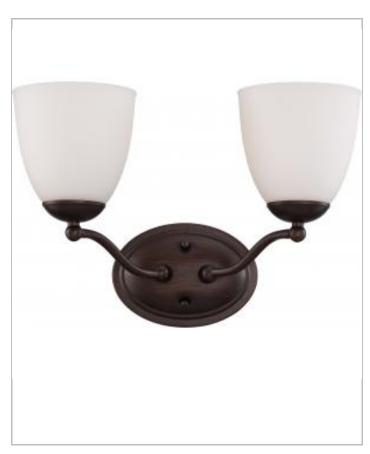

## General

| Finish                    | Prairie Bronze |
|---------------------------|----------------|
| Style                     | Transitional   |
| Number of Lamps           | 2              |
| Height (in.)              | 10.00          |
| Width (in.)               | 15.00          |
| Length (in.)              | 10.00          |
| Extension (in.)           | 7.00           |
| Indoor or Outdoor Fixture | Indoor         |

| Specifications    |                     |
|-------------------|---------------------|
| Base              | Bi Pin GU24         |
| Bulb Type         | Compact Fluorescent |
| Bulb Included     | Yes                 |
| Glass Description | Frosted             |
| Fixture Type      | Vanity              |