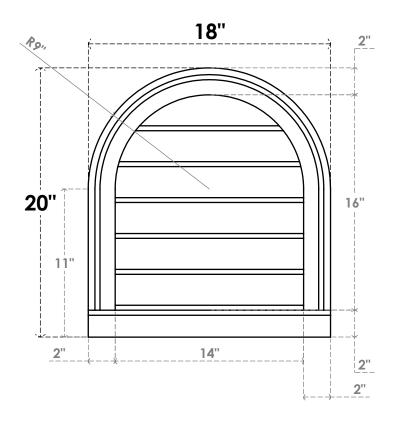

## GVPRT18X2003SN

18"W X 20"H ROUND TOP SURFACE MOUNT PVC GABLE VENT: NON-FUNCTIONAL, W/ 2"W X 2"P **BRICKMOULD SILL FRAME** 

**FRONT** SIDE LOUVER HEIGHT: 2 5/8"

LOUVER QTY: 6

1. INSTALLATION TO BE COMPLETED IN ACCORDANCE WITH MANUFACTURER'S SPECIFICATIONS.
2. DRAWING MAY NOT BE TO SCALE