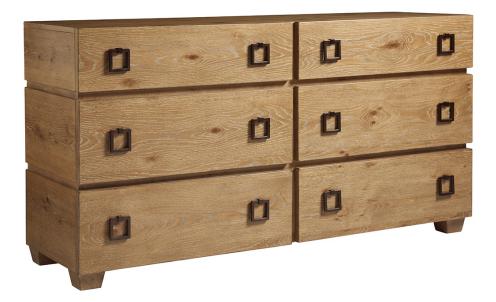

## **Armiston Double Dresser**

| Item #:566-222 |                                                                                                                                                                                                                                                                        |
|----------------|------------------------------------------------------------------------------------------------------------------------------------------------------------------------------------------------------------------------------------------------------------------------|
| DESCRIPTION    | Showcasing distinctive square ring-pull hardware, the six full-extension, self-closing drawers provide ease of use and ample storage. The horizontal channel detail between the drawers wraps around the end panels finished with a sturdy, simple tapered block foot. |
| DIMENSIONS     | 68W x 20D x 35H in.                                                                                                                                                                                                                                                    |