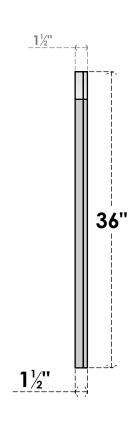

## GVPAR22X3602SN

22"W X 36"H ARCH TOP SURFACE MOUNT PVC GABLE VENT: NON-FUNCTIONAL, W/ 2"W X 1-1/2"P **BRICKMOULD FRAME** 

**FRONT** 

SIDE

LOUVER HEIGHT: 2 5/8"

LOUVER QTY: 12

**EKENA MILLWORK** 2300 WEST MAIN ST. CLARKSVILLE, TX 75426 TOLL FREE: 866-607-0453 WWW.EKENAMILLWORK.COM