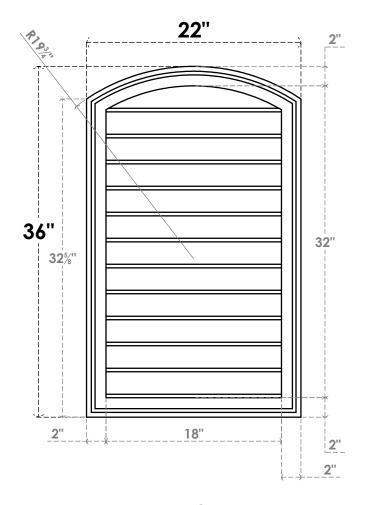

## GVPAR22X3602SN

22"W X 36"H ARCH TOP SURFACE MOUNT PVC GABLE VENT: NON-FUNCTIONAL, W/ 2"W X 1-1/2"P **BRICKMOULD FRAME** 

**FRONT** 

SIDE

LOUVER HEIGHT: 2 5/8"

LOUVER QTY: 12

**EKENA MILLWORK** 2300 WEST MAIN ST. CLARKSVILLE, TX 75426 TOLL FREE: 866-607-0453 WWW.EKENAMILLWORK.COM