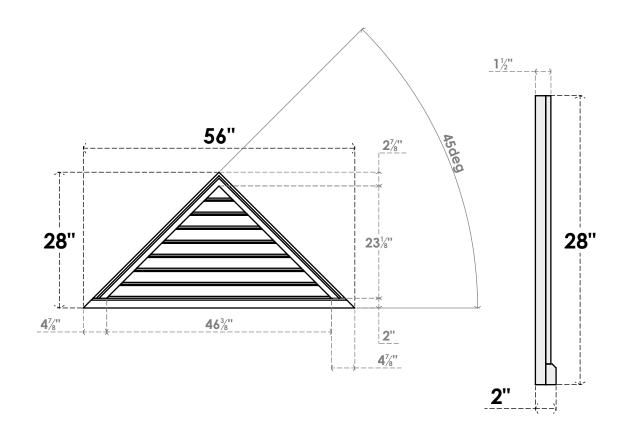

## GVPTR56X2803SF

56"W X 28"H TRIANGLE SURFACE MOUNT PVC GABLE VENT 12/12 PITCH: FUNCTIONAL, W/ 2"W X 2"P BRICKMOULD SILL FRAME

**VENTING AREA: 40.55 SQ IN** LOUVER HEIGHT: 2 7/8"

LOUVER QTY: 8

**FRONT** 

SIDE

1. INSTALLATION TO BE COMPLETED IN ACCORDANCE WITH MANUFACTURER'S SPECIFICATIONS. 2. DRAWING MAY NOT BE TO SCALE

3. THIS DRAWING IS INTENDED FOR DESIGN AND PLANNING PURPOSES ONLY.

4. ALL INFORMATION CONTAINED HEREIN WAS CURRENT AT THE TIME OF DEVELOPMENT BUT MUST BE REVIEWED AND APPROVED BY THE PRODUCT MANUFACTURER TO BE CONSIDERED ACCURATE.

5. ARCHITECTURAL GRADE PVC PRODUCTS ARE MADE FROM EXPANDED CELLULAR PVC AND COME NATURALLY WHITE BUT MAY BE

**PAINTED** 

EKENA MILLWORK 2300 WEST MAIN ST. CLARKSVILLE, TX 75426 TOLL FREE: 866-607-0453 WWW.EKENAMILLWORK.COM