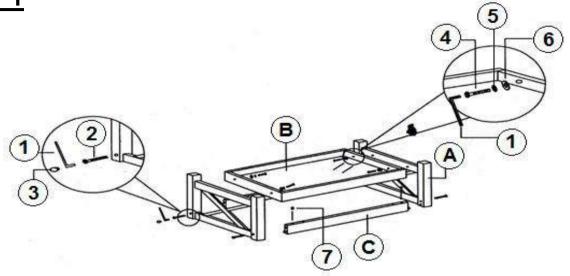

# ASSEMBLY INSTRUCTIONS COFFEE TABLE

## STEP 2

### (COFFEE TABLE)

| Α           | COFFEE TABLE LEG<br>FRAME |  | 2PCS |  |
|-------------|---------------------------|--|------|--|
| В           | COFFEE TABLE<br>SHELF     |  | 1PC  |  |
| С           | COFFEE TABLE<br>APRON     |  | 2PCS |  |
| D           | COFFEE TABLE TOP PANEL    |  | 1PC  |  |
| (END TABLE) |                           |  |      |  |
| E           | END TABLE LEG<br>FRAME    |  | 4PCS |  |
| F           | END TABLE SHELF           |  | 2PCS |  |
| G           | END TABLE APRON           |  | 4PCS |  |
| Н           | END TABLE TOP             |  | 2PCS |  |

### **HARDWARE IDENTIFICATION**

| 1 | ALLEN WRENCH<br>(M4 - BLK)           |           | 1PC   |
|---|--------------------------------------|-----------|-------|
| 2 | LONG BOLT<br>(M6 x 60mm - RBW)       |           | 12PCS |
| 3 | WOOD PLUG<br>(13MM)                  |           | 12PCS |
| 4 | SHORT BOLT<br>(M6 x 35mm - RBW)      |           | 12PCS |
| 5 | LOCK WASHER<br>(M6 - RBW)            |           | 12PCS |
| 6 | FLAT WASHER<br>(M6 - RBW)            |           | 12PCS |
| 7 | BARREL NUT<br>(M6 - SR)              |           | 12PCS |
| 8 | FLAT HEAD SCREW<br>(M4 x 25mm - RBW) | Ammumur 🕀 | 14PCS |