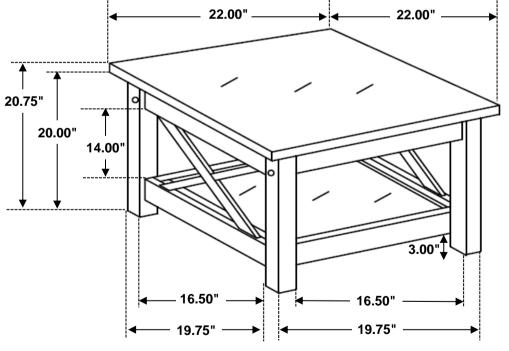

--------------------|-----------|-------|
| 2 | LONG BOLT<br>(M6 x 60mm - RBW)       |           | 12PCS |
| 3 | WOOD PLUG<br>(13MM)                  |           | 12PCS |
| 4 | SHORT BOLT<br>(M6 x 35mm - RBW)      |           | 12PCS |
| 5 | LOCK WASHER<br>(M6 - RBW)            |           | 12PCS |
| 6 | FLAT WASHER<br>(M6 - RBW)            |           | 12PCS |
| 7 | BARREL NUT<br>(M6 - SR)              |           | 12PCS |
| 8 | FLAT HEAD SCREW<br>(M4 x 25mm - RBW) | Ammumur 🕀 | 14PCS |

#### NOTE:

Phillips head screw driver is required in the assembly process; however, manufacturer does not provide this item.

# ASSEMBLY INSTRUCTIONS COFFEE TABLE





## STEP 2



## STEP 3 COMPLETE



PAGE 4 OF 5

## ASSEMBLY INSTRUCTIONS END TABLE

STEP 1



## STEP 2



## STEP 3 COMPLETE









Note: Dimension tolerance ±5%