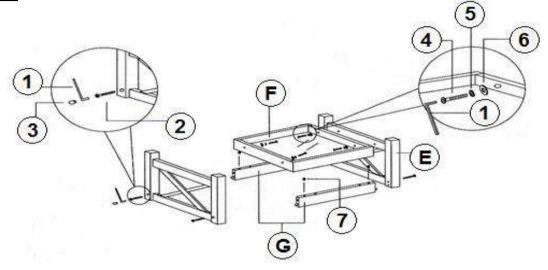

| 1PC   |
|---|--------------------------------------|-----------|-------|
| 2 | LONG BOLT<br>(M6 x 60mm - RBW)       |           | 12PCS |
| 3 | WOOD PLUG<br>(13MM)                  |           | 12PCS |
| 4 | SHORT BOLT<br>(M6 x 35mm - RBW)      |           | 12PCS |
| 5 | LOCK WASHER<br>(M6 - RBW)            |           | 12PCS |
| 6 | FLAT WASHER<br>(M6 - RBW)            |           | 12PCS |
| 7 | BARREL NUT<br>(M6 - SR)              |           | 12PCS |
| 8 | FLAT HEAD SCREW<br>(M4 x 25mm - RBW) | Ammumur 🕀 | 14PCS |

#### NOTE:

Phillips head screw driver is required in the assembly process; however, manufacturer does not provide this item.

# ASSEMBLY INSTRUCTIONS COFFEE TABLE





## STEP 2



## STEP 3 COMPLETE



PAGE 4 OF 5

## ASSEMBLY INSTRUCTIONS END TABLE

STEP 1



## STEP 2



## STEP 3 COMPLETE









Note: Dimension tolerance ±5%