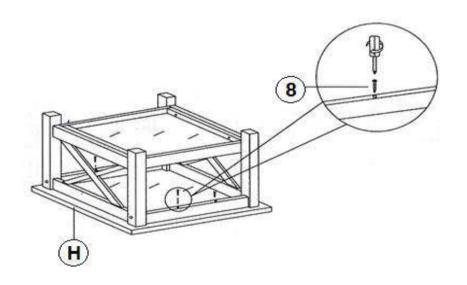

|
|---|--------------------------------------|-----------|-------|
| 2 | LONG BOLT<br>(M6 x 60mm - RBW)       |           | 12PCS |
| 3 | WOOD PLUG<br>(13MM)                  |           | 12PCS |
| 4 | SHORT BOLT<br>(M6 x 35mm - RBW)      |           | 12PCS |
| 5 | LOCK WASHER<br>(M6 - RBW)            |           | 12PCS |
| 6 | FLAT WASHER<br>(M6 - RBW)            |           | 12PCS |
| 7 | BARREL NUT<br>(M6 - SR)              |           | 12PCS |
| 8 | FLAT HEAD SCREW<br>(M4 x 25mm - RBW) | Ammumur 🕀 | 14PCS |

#### NOTE:

Phillips head screw driver is required in the assembly process; however, manufacturer does not provide this item.

# ASSEMBLY INSTRUCTIONS COFFEE TABLE





## STEP 2



## STEP 3 COMPLETE



PAGE 4 OF 5

## ASSEMBLY INSTRUCTIONS END TABLE

STEP 1



## STEP 2



## STEP 3 COMPLETE









Note: Dimension tolerance ±5%