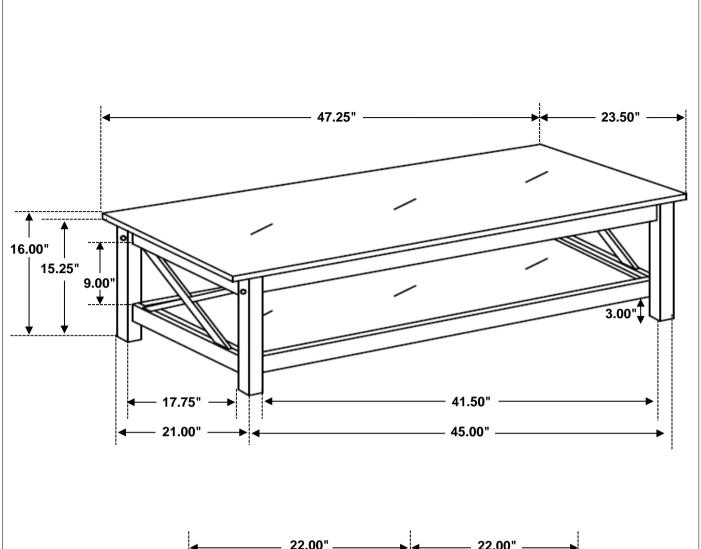

----------------------|-----------|-------|
| 2 | LONG BOLT<br>(M6 x 60mm - RBW)       |           | 12PCS |
| 3 | WOOD PLUG<br>(13MM)                  |           | 12PCS |
| 4 | SHORT BOLT<br>(M6 x 35mm - RBW)      |           | 12PCS |
| 5 | LOCK WASHER<br>(M6 - RBW)            |           | 12PCS |
| 6 | FLAT WASHER<br>(M6 - RBW)            |           | 12PCS |
| 7 | BARREL NUT<br>(M6 - SR)              |           | 12PCS |
| 8 | FLAT HEAD SCREW<br>(M4 x 25mm - RBW) | Ammumur 🕀 | 14PCS |

#### NOTE:

Phillips head screw driver is required in the assembly process; however, manufacturer does not provide this item.

# ASSEMBLY INSTRUCTIONS COFFEE TABLE





## STEP 2



## STEP 3 COMPLETE



PAGE 4 OF 5

## ASSEMBLY INSTRUCTIONS END TABLE

STEP 1



## STEP 2



## STEP 3 COMPLETE









Note: Dimension tolerance ±5%