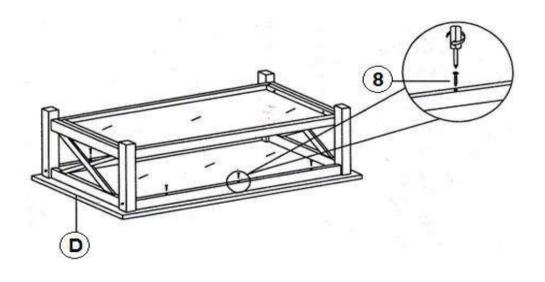

### **HARDWARE IDENTIFICATION**

| 1 | ALLEN WRENCH<br>(M4 - BLK)           |           | 1PC   |
|---|--------------------------------------|-----------|-------|
| 2 | LONG BOLT<br>(M6 x 60mm - RBW)       |           | 12PCS |
| 3 | WOOD PLUG<br>(13MM)                  |           | 12PCS |
| 4 | SHORT BOLT<br>(M6 x 35mm - RBW)      |           | 12PCS |
| 5 | LOCK WASHER<br>(M6 - RBW)            |           | 12PCS |
| 6 | FLAT WASHER<br>(M6 - RBW)            |           | 12PCS |
| 7 | BARREL NUT<br>(M6 - SR)              |           | 12PCS |
| 8 | FLAT HEAD SCREW<br>(M4 x 25mm - RBW) | Ammumur 🕀 | 14PCS |

#### NOTE:

Phillips head screw driver is required in the assembly process; however, manufacturer does not provide this item.

# ASSEMBLY INSTRUCTIONS COFFEE TABLE





## STEP 2



## STEP 3 COMPLETE



PAGE 4 OF 5

## ASSEMBLY INSTRUCTIONS END TABLE

STEP 1



## STEP 2



## STEP 3 COMPLETE









Note: Dimension tolerance ±5%