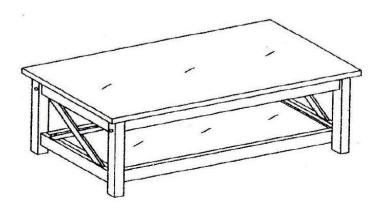

FICATION**

| 1 | ALLEN WRENCH<br>(M4 - BLK)           |           | 1PC   |
|---|--------------------------------------|-----------|-------|
| 2 | LONG BOLT<br>(M6 x 60mm - RBW)       |           | 12PCS |
| 3 | WOOD PLUG<br>(13MM)                  |           | 12PCS |
| 4 | SHORT BOLT<br>(M6 x 35mm - RBW)      |           | 12PCS |
| 5 | LOCK WASHER<br>(M6 - RBW)            |           | 12PCS |
| 6 | FLAT WASHER<br>(M6 - RBW)            |           | 12PCS |
| 7 | BARREL NUT<br>(M6 - SR)              |           | 12PCS |
| 8 | FLAT HEAD SCREW<br>(M4 x 25mm - RBW) | Ammumur 🕀 | 14PCS |

#### NOTE:

Phillips head screw driver is required in the assembly process; however, manufacturer does not provide this item.

# ASSEMBLY INSTRUCTIONS COFFEE TABLE





## STEP 2



## STEP 3 COMPLETE



PAGE 4 OF 5

## ASSEMBLY INSTRUCTIONS END TABLE

STEP 1



## STEP 2



## STEP 3 COMPLETE









Note: Dimension tolerance ±5%