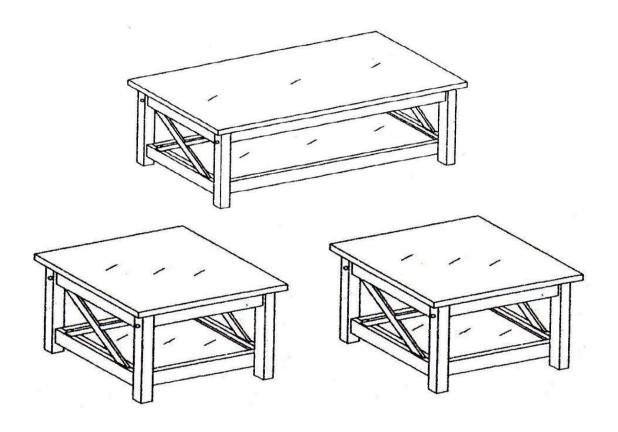

## 3Pc Occasional Set

### (COFFEE TABLE)

| Α           | COFFEE TABLE LEG<br>FRAME |  | 2PCS |  |
|-------------|---------------------------|--|------|--|
| В           | COFFEE TABLE<br>SHELF     |  | 1PC  |  |
| С           | COFFEE TABLE<br>APRON     |  | 2PCS |  |
| D           | COFFEE TABLE TOP PANEL    |  | 1PC  |  |
| (END TABLE) |                           |  |      |  |
| E           | END TABLE LEG<br>FRAME    |  | 4PCS |  |
| F           | END TABLE SHELF           |  | 2PCS |  |
| G           | END TABLE APRON           |  | 4PCS |  |
| Н           | END TABLE TOP             |  | 2PCS |  |