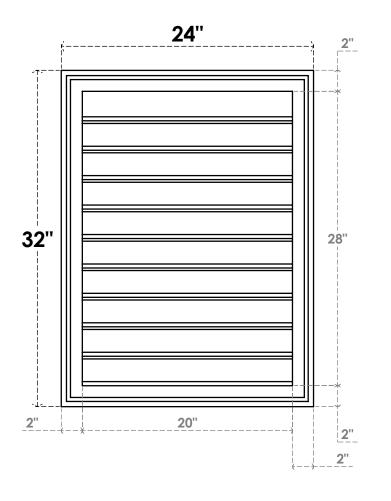

## GVPVE24X3202SF

24"W X 32"H RECTANGLE SURFACE MOUNT PVC GABLE VENT: FUNCTIONAL, W/ 2"W X 1-1/2"P **BRICKMOULD FRAME** 

**VENTING AREA: 45 SQ IN** LOUVER HEIGHT: 2 3/4"

LOUVER QTY: 10

**FRONT** 

SIDE

**EKENA MILLWORK** 2300 WEST MAIN ST. CLARKSVILLE, TX 75426 TOLL FREE: 866-607-0453 WWW.EKENAMILLWORK.COM