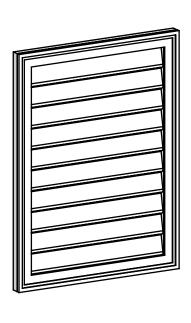

## GVPVE24X3202SF

24"W X 32"H RECTANGLE SURFACE MOUNT PVC GABLE VENT: FUNCTIONAL, W/ 2"W X 1-1/2"P **BRICKMOULD FRAME** 

**VENTING AREA: 45 SQ IN** LOUVER HEIGHT: 2 3/4"

LOUVER QTY: 10

**FRONT** 

SIDE

**EKENA MILLWORK** 2300 WEST MAIN ST. CLARKSVILLE, TX 75426 TOLL FREE: 866-607-0453 WWW.EKENAMILLWORK.COM