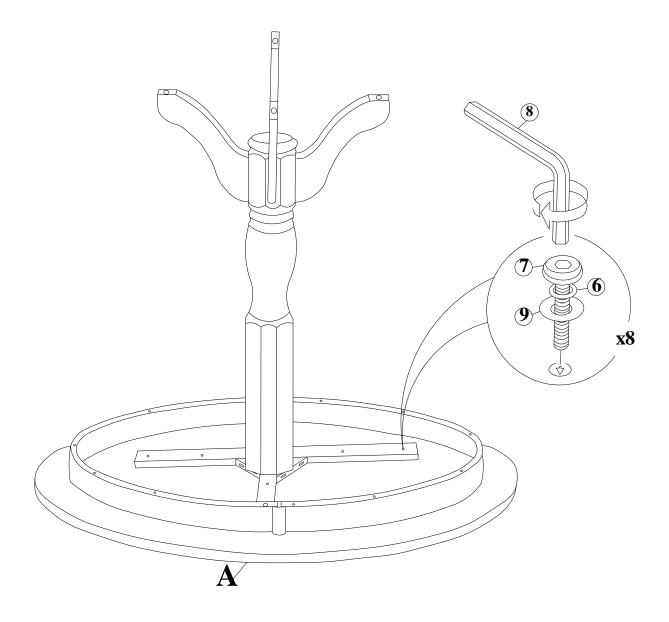

# STEP 3

Carefully place the cross frame (from Step 2) on bottom side of the table top (A), attach with bolts (7), washers (9), (6). Tighten with Allen key (8).