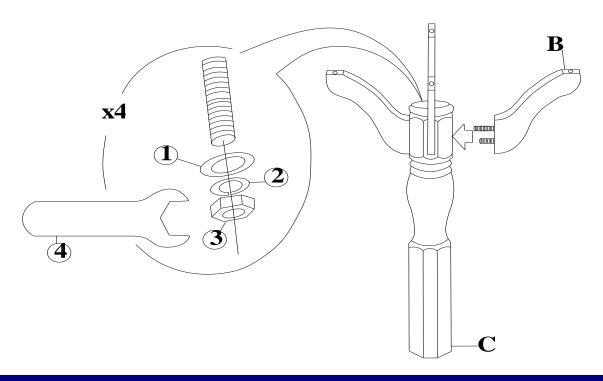

# STEP 1

Attach legs (B) to the pedestal (C) with washers (1), (2) and nuts (3). Tighten with wrench (4).