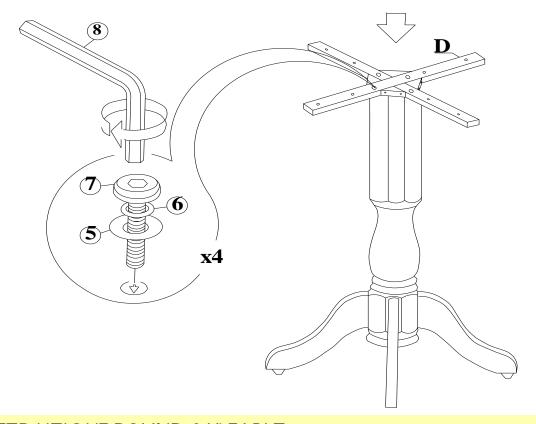

# STEP 2

Put the cross piece (D) on top of the pedestal, and attach with bolts (7), washers (5), (6). Tighten with Allen key (8).

COUNTER HEIGHT ROUND 36" TABLE