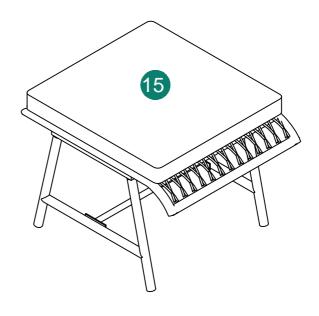

| X2  | 9           |                 | X1  |
| 2           |                 | X2  | 10          |                 | X1  |
| 3           |                 | X2  | 1           |                 | X1  |
| 4           |                 | X2  | 12          |                 | X2  |
| 5           |                 | X2  | 13          |                 | X4  |
| 6           |                 | X2  | 14          |                 | X2  |
| 7           |                 | X1  | 15          |                 | X2  |
| 8           |                 | X1  |             |                 |     |

# **Explosion Diagram**





### Repeat step1 twice





2 (© 4pcs

Repeat step2 twice





3

Repeat step3 twice



Repeat step4 twice







### Repeat step5 twice





6

### Repeat step6 twice