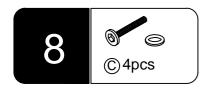

| Item<br>no. | Reference Image | Qty | Item no. | Reference Image | Qty |
|-------------|-----------------|-----|----------|-----------------|-----|
| A           | M6*16mm         | X12 | D        | M6*12mm         | X16 |
| B           | M6*30mm         | X9  | -        |                 | X1  |
| C           | M6*35mm         | X8  |          |                 |     |

### Repeat step1 twice

2 (© 4pcs

Repeat step2 twice

3

Repeat step3 twice

Repeat step4 twice