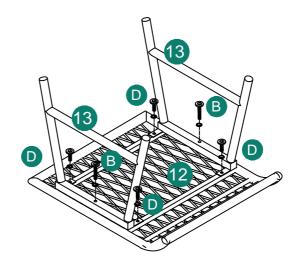

em<br>no. | Reference Image | Qty |
| 1           |                 | X2  | 9           |                 | X1  |
| 2           |                 | X2  | 10          |                 | X1  |
| 3           |                 | X2  | 1           |                 | X1  |
| 4           |                 | X2  | 12          |                 | X2  |
| 5           |                 | X2  | 13          |                 | X4  |
| 6           |                 | X2  | 14          |                 | X2  |
| 7           |                 | X1  | 15          |                 | X2  |
| 8           |                 | X1  |             |                 |     |

# **Explosion Diagram**





### Repeat step1 twice





2 (© 4pcs

Repeat step2 twice





3

Repeat step3 twice



Repeat step4 twice







### Repeat step5 twice





6

### Repeat step6 twice