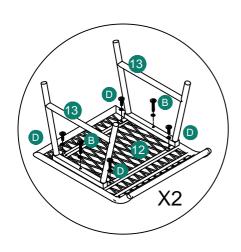

### Repeat step1 twice

2 (© 4pcs

Repeat step2 twice

3

Repeat step3 twice

Repeat step4 twice