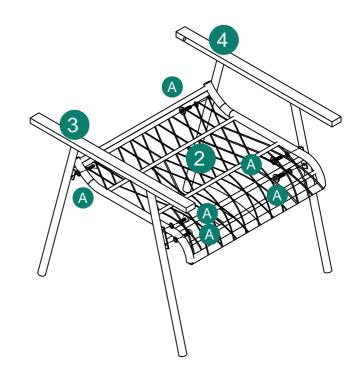

### Repeat step1 twice

2 (© 4pcs

Repeat step2 twice

3

Repeat step3 twice

Repeat step4 twice