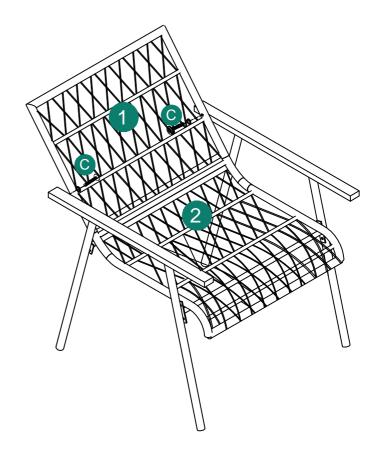

-----|
| Item<br>no. | Reference Image | Qty | Item<br>no. | Reference Image | Qty |
| 1           |                 | X2  | 9           |                 | X1  |
| 2           |                 | X2  | 10          |                 | X1  |
| 3           |                 | X2  | 1           |                 | X1  |
| 4           |                 | X2  | 12          |                 | X2  |
| 5           |                 | X2  | 13          |                 | X4  |
| 6           |                 | X2  | 14          |                 | X2  |
| 7           |                 | X1  | 15          |                 | X2  |
| 8           |                 | X1  |             |                 |     |

# **Explosion Diagram**





### Repeat step1 twice





2 (© 4pcs

Repeat step2 twice





3

Repeat step3 twice



Repeat step4 twice







### Repeat step5 twice





6

### Repeat step6 twice