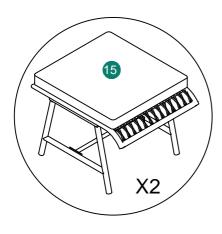

| X2  | 9           |                 | X1  |
| 2           |                 | X2  | 10          |                 | X1  |
| 3           |                 | X2  | 1           |                 | X1  |
| 4           |                 | X2  | 12          |                 | X2  |
| 5           |                 | X2  | 13          |                 | X4  |
| 6           |                 | X2  | 14          |                 | X2  |
| 7           |                 | X1  | 15          |                 | X2  |
| 8           |                 | X1  |             |                 |     |

# **Explosion Diagram**





### Repeat step1 twice





2 (© 4pcs

Repeat step2 twice





3

Repeat step3 twice



Repeat step4 twice







### Repeat step5 twice





6

### Repeat step6 twice