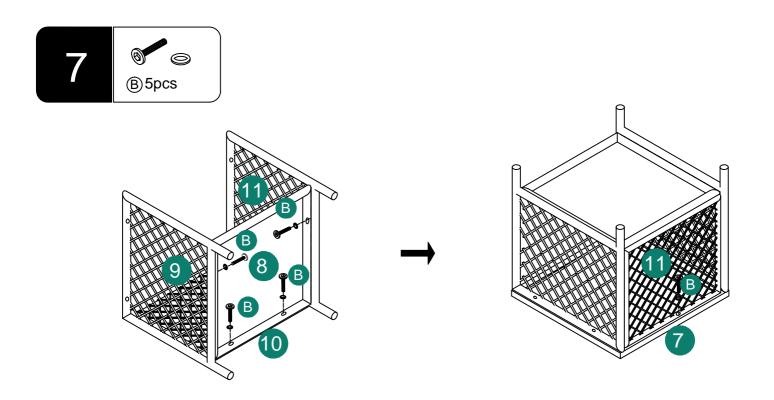

| X2  | 9           |                 | X1  |
| 2           |                 | X2  | 10          |                 | X1  |
| 3           |                 | X2  | 1           |                 | X1  |
| 4           |                 | X2  | 12          |                 | X2  |
| 5           |                 | X2  | 13          |                 | X4  |
| 6           |                 | X2  | 14          |                 | X2  |
| 7           |                 | X1  | 15          |                 | X2  |
| 8           |                 | X1  |             |                 |     |

# **Explosion Diagram**





### Repeat step1 twice





2 (© 4pcs

Repeat step2 twice





3

Repeat step3 twice



Repeat step4 twice







### Repeat step5 twice





6

### Repeat step6 twice