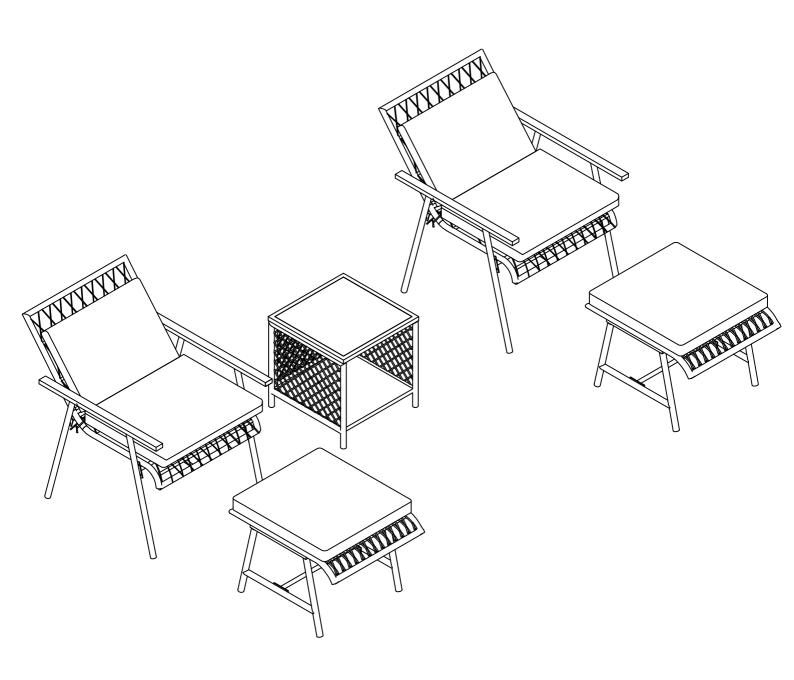

#### Notice:

- 1. Follow the installation instructions. Please confirm all accessories are preset before installation.
- 2. Do not fully tighten the screws during initial assembly. Fully tighten screws only once all pieces which are correctly assembled.
- 3. If you encounter any problems during installation, refer to two solutions: Follow the installation video tutorial on the Amazon product page or contact our customer service.

| Item<br>no. | Reference Image | Qty | Item no. | Reference Image | Qty |
|-------------|-----------------|-----|----------|-----------------|-----|
| A           | M6*16mm         | X12 | D        | M6*12mm         | X16 |
| B           | M6*30mm         | X9  | -        |                 | X1  |
| C           | M6*35mm         | X8  |          |