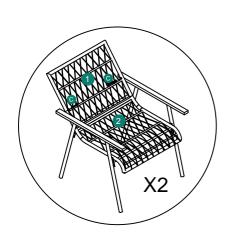

### Repeat step1 twice

2 (© 4pcs

Repeat step2 twice

3

Repeat step3 twice

Repeat step4 twice