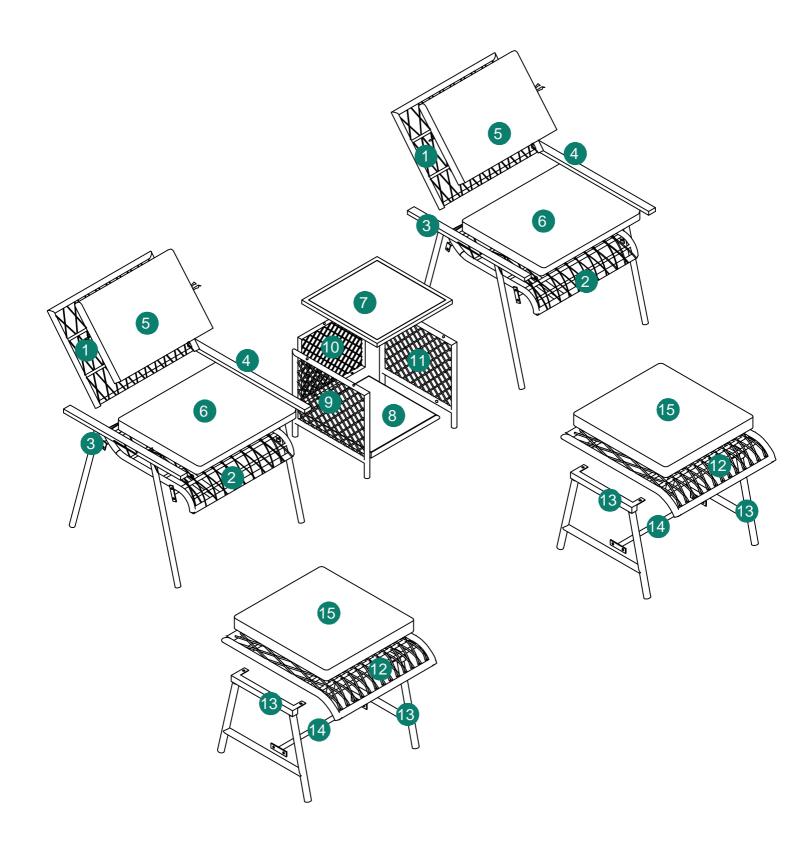

|             |                 |     |             |                 | 1   |
|-------------|-----------------|-----|-------------|-----------------|-----|
| Item<br>no. | Reference Image | Qty | Item<br>no. | Reference Image | Qty |
| 1           |                 | X2  | 9           |                 | X1  |
| 2           |                 | X2  | 10          |                 | X1  |
| 3           |                 | X2  | 1           |                 | X1  |
| 4           |                 | X2  | 12          |                 | X2  |
| 5           |                 | X2  | 13          |                 | X4  |
| 6           |                 | X2  | 14          |                 | X2  |
| 7           |                 | X1  | 15          |                 | X2  |
| 8           |                 | X1  |             |                 |     |

# **Explosion Diagram**