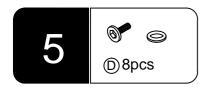

<br>no. | Reference Image | Qty |
| 1           |                 | X2  | 9           |                 | X1  |
| 2           |                 | X2  | 10          |                 | X1  |
| 3           |                 | X2  | 1           |                 | X1  |
| 4           |                 | X2  | 12          |                 | X2  |
| 5           |                 | X2  | 13          |                 | X4  |
| 6           |                 | X2  | 14          |                 | X2  |
| 7           |                 | X1  | 15          |                 | X2  |
| 8           |                 | X1  |             |                 |     |

# **Explosion Diagram**





### Repeat step1 twice





2 (© 4pcs

Repeat step2 twice





3

Repeat step3 twice



Repeat step4 twice







### Repeat step5 twice





6

### Repeat step6 twice