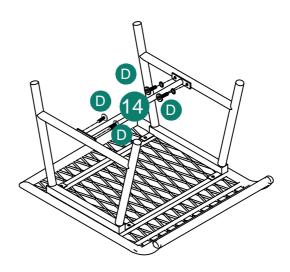

Qty |
| 1           |                 | X2  | 9           |                 | X1  |
| 2           |                 | X2  | 10          |                 | X1  |
| 3           |                 | X2  | 1           |                 | X1  |
| 4           |                 | X2  | 12          |                 | X2  |
| 5           |                 | X2  | 13          |                 | X4  |
| 6           |                 | X2  | 14          |                 | X2  |
| 7           |                 | X1  | 15          |                 | X2  |
| 8           |                 | X1  |             |                 |     |

# **Explosion Diagram**





### Repeat step1 twice





2 (© 4pcs

Repeat step2 twice





3

Repeat step3 twice



Repeat step4 twice







### Repeat step5 twice





6

### Repeat step6 twice