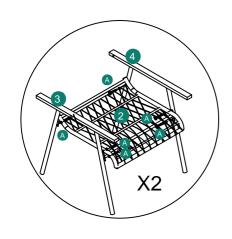

### Repeat step1 twice

2 (© 4pcs

Repeat step2 twice

3

Repeat step3 twice

Repeat step4 twice