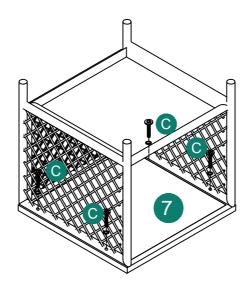

| X2  | 9           |                 | X1  |
| 2           |                 | X2  | 10          |                 | X1  |
| 3           |                 | X2  | 1           |                 | X1  |
| 4           |                 | X2  | 12          |                 | X2  |
| 5           |                 | X2  | 13          |                 | X4  |
| 6           |                 | X2  | 14          |                 | X2  |
| 7           |                 | X1  | 15          |                 | X2  |
| 8           |                 | X1  |             |                 |     |

# **Explosion Diagram**





### Repeat step1 twice





2 (© 4pcs

Repeat step2 twice





3

Repeat step3 twice



Repeat step4 twice







### Repeat step5 twice





6

### Repeat step6 twice