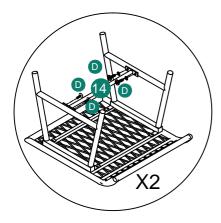

| Qty |
| 1           |                 | X2  | 9           |                 | X1  |
| 2           |                 | X2  | 10          |                 | X1  |
| 3           |                 | X2  | 1           |                 | X1  |
| 4           |                 | X2  | 12          |                 | X2  |
| 5           |                 | X2  | 13          |                 | X4  |
| 6           |                 | X2  | 14          |                 | X2  |
| 7           |                 | X1  | 15          |                 | X2  |
| 8           |                 | X1  |             |                 |     |

# **Explosion Diagram**





### Repeat step1 twice





2 (© 4pcs

Repeat step2 twice





3

Repeat step3 twice



Repeat step4 twice







### Repeat step5 twice





6

### Repeat step6 twice