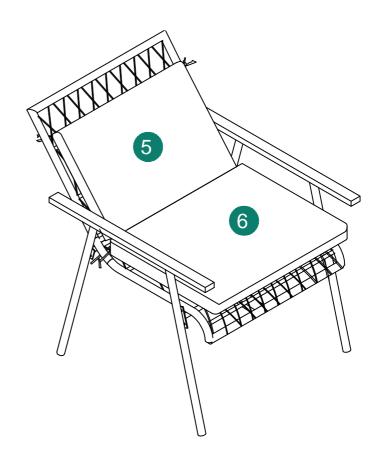

ference Image | Qty | Item<br>no. | Reference Image | Qty |
| 1           |                 | X2  | 9           |                 | X1  |
| 2           |                 | X2  | 10          |                 | X1  |
| 3           |                 | X2  | 1           |                 | X1  |
| 4           |                 | X2  | 12          |                 | X2  |
| 5           |                 | X2  | 13          |                 | X4  |
| 6           |                 | X2  | 14          |                 | X2  |
| 7           |                 | X1  | 15          |                 | X2  |
| 8           |                 | X1  |             |                 |     |

# **Explosion Diagram**





### Repeat step1 twice





2 (© 4pcs

Repeat step2 twice





3

Repeat step3 twice



Repeat step4 twice







### Repeat step5 twice





6

### Repeat step6 twice