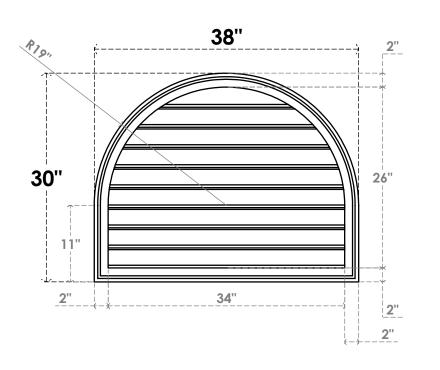

## GVPRT38X3002SF

38"W X 30"H ROUND TOP SURFACE MOUNT PVC GABLE VENT: FUNCTIONAL, W/ 2"W X 1-1/2"P **BRICKMOULD FRAME** 

**VENTING AREA: 61.73 SQ IN** 

LOUVER HEIGHT: 2 7/8"

LOUVER QTY: 9

**FRONT** 

SIDE

1. INSTALLATION TO BE COMPLETED IN ACCORDANCE WITH MANUFACTURER'S SPECIFICATIONS. 2. DRAWING MAY NOT BE TO SCALE