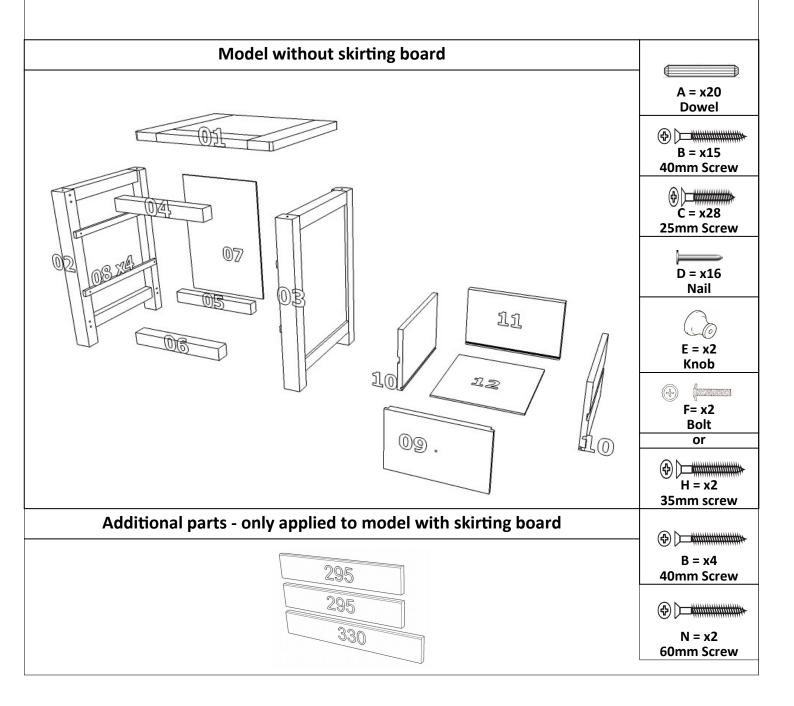

avoid exposing your furniture to continued bright sunlight as it can affect the colour. Any fluid should be removed as quickly as possible. Always lift your furniture when moving, as dragging can cause damage to your furniture or flooring. Extreme changes in temperature & humidity during transit may result in a powder residue forming so silica gel bags have been included to alleviate this natural occurrence. This residue is harmless and can easily be removed before assembly with a damp cloth and mild detergent. **After care.** 

Wipe the surfaces with a dry cloth and an occasional use of normal household polish. We also recommend you use household spray polish occasionally on the drawer grooves and runners as this will aid use. Please do not use detergents or chemicals on your furniture.