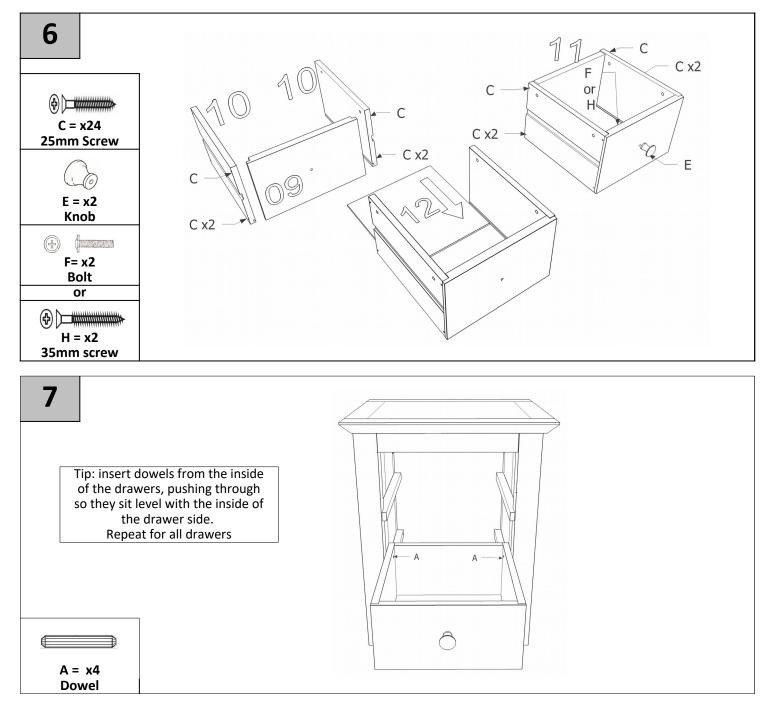

exposing your furniture to continued bright sunlight as it can affect the colour. Any fluid should be removed as quickly as possible. Always lift your furniture when moving, as dragging can cause damage to your furniture or flooring. Extreme changes in temperature & humidity during transit may result in a powder residue forming so silica gel bags have been included to alleviate this natural occurrence. This residue is harmless and can easily be removed before assembly with a damp cloth and mild detergent. **After care.** 

Wipe the surfaces with a dry cloth and an occasional use of normal household polish. We also recommend you use household spray polish occasionally on the drawer grooves and runners as this will aid use. Please do not use detergents or chemicals on your furniture.