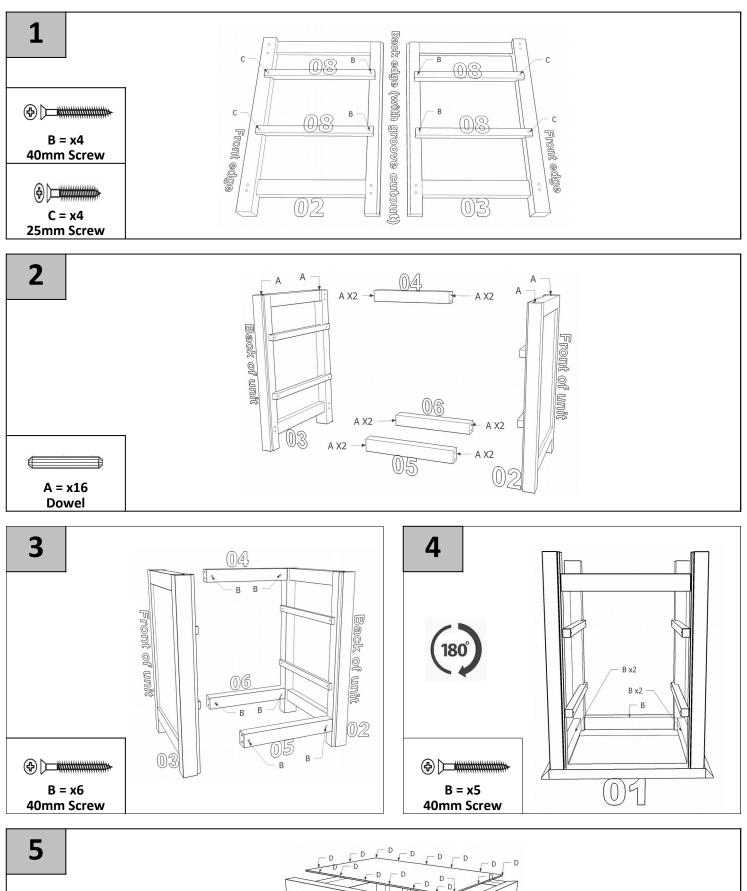

oid exposing your furniture to continued bright sunlight as it can affect the colour. Any fluid should be removed as quickly as possible. Always lift your furniture when moving, as dragging can cause damage to your furniture or flooring. Extreme changes in temperature & humidity during transit may result in a powder residue forming so silica gel bags have been included to alleviate this natural occurrence. This residue is harmless and can easily be removed before assembly with a damp cloth and mild detergent. **After care.** 

Wipe the surfaces with a dry cloth and an occasional use of normal household polish. We also recommend you use household spray polish occasionally on the drawer grooves and runners as this will aid use. Please do not use detergents or chemicals on your furniture.