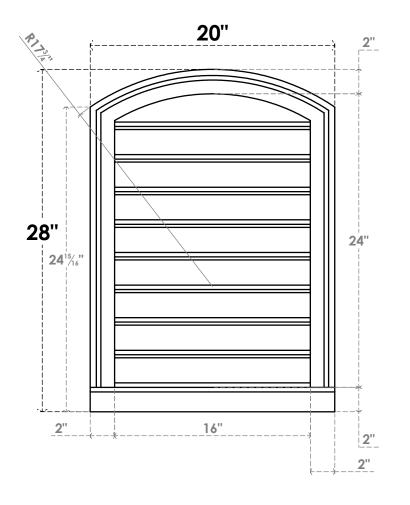

## GVPAR20X2803SF

20"W X 28"H ARCH TOP SURFACE MOUNT PVC GABLE VENT: FUNCTIONAL, W/ 2"W X 2"P **BRICKMOULD SILL FRAME** 

**FRONT** 

SIDE

**VENTING AREA: 32 SQ IN** LOUVER HEIGHT: 2 5/8"

LOUVER QTY: 9

**EKENA MILLWORK** 2300 WEST MAIN ST. CLARKSVILLE, TX 75426 TOLL FREE: 866-607-0453 WWW.EKENAMILLWORK.COM