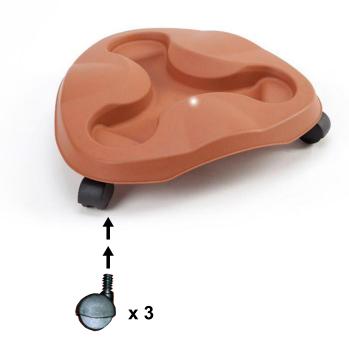

## **Inserting Wheels In Saucer:**

- 1. Place saucer upside down on flat surface.
- 2. Line up the first wheel with the wheel stem cavity.
- 3. Press in firmly until the wheel is seated.
- 4. Turn saucer over once all 3 wheels are securely in place.