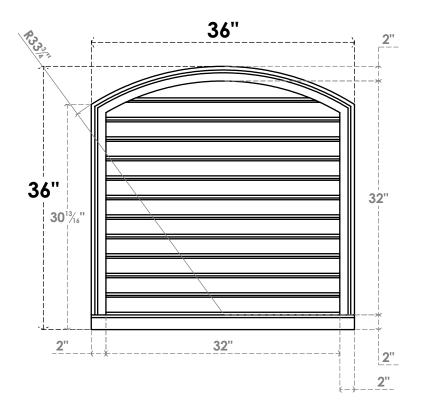

## GVPAR36X3603SF

36"W X 36"H ARCH TOP SURFACE MOUNT PVC GABLE VENT: FUNCTIONAL, W/ 2"W X 2"P **BRICKMOULD SILL FRAME** 

**FRONT** 

SIDE

**VENTING AREA: 85.51 SQ IN** 

LOUVER HEIGHT: 2 5/8"

LOUVER QTY: 12

EKENA MILLWORK 2300 WEST MAIN ST. CLARKSVILLE, TX 75426 TOLL FREE: 866-607-0453 WWW.EKENAMILLWORK.COM