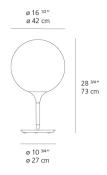

cchi Huub Ubbens

#### Collection =

Design

| (P20) |  |
|-------|--|
|       |  |

## Specifications —

| Lamp type         | LED-T              |
|-------------------|--------------------|
| Lamp              | max 100W E26/A19   |
| Lamp Included     | No                 |
| Control type      | DIMMABLE (On Base) |
| Input Voltage     | 120V               |
| Power consumption | N/A                |
| Ballast           | N/A                |

#### Colors & Finishes -

| White |  |
|-------|--|
|-------|--|

## Materials =

- Diffuser in handblown glass with external etched finish
- Stem in steel tubing covered by a tapered sleeve in translucent molded polycarbonate

## Features & Accessories =

• Tapered sleeve allows for partial soft diffusion of light from diffuser

## Dimensions =



# Packaging =

2 Boxes

1 x 21-3/8" x 21-3/8" x 21-3/4" / 11.24 lbs - 54 cm x 54 cm x 55 cm / 5.1 kg

1 x 14-1/4" x 14-1/4" x 21-3/8" / 10.8 lbs - 36 cm x 36 cm x 54 cm / 4.9 kg

# Light distribution —

#### Diffused



# Luminaire weight —

14.33 lbs / 6.5 kg

# Warranty =

5 year Limited warranty

Red = Max Cd. Through Vertical plane
Blue = Max Cd. Through Horizontal plane