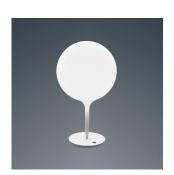

## Materials =

- Diffuser in handblown glass with external etched finish
- Stem in steel tubing covered by a tapered sleeve in translucent molded polycarbonate

## Features & Accessories =

• Tapered sleeve allows for partial soft diffusion of light from diffuser