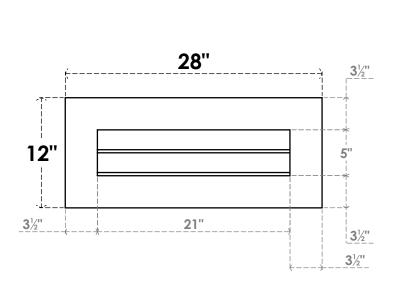

## GVPVE28X1201SN

28"W X 12"H RECTANGLE SURFACE MOUNT PVC GABLE VENT: NON-FUNCTIONAL, W/ 3-1/2"W X 1"P STANDARD FRAME

**FRONT** 

SIDE

LOUVER HEIGHT: 2 1/2"

LOUVER QTY: 2

EKENA MILLWORK 2300 WEST MAIN ST. CLARKSVILLE, TX 75426 TOLL FREE: 866-607-0453 WWW.EKENAMILLWORK.COM