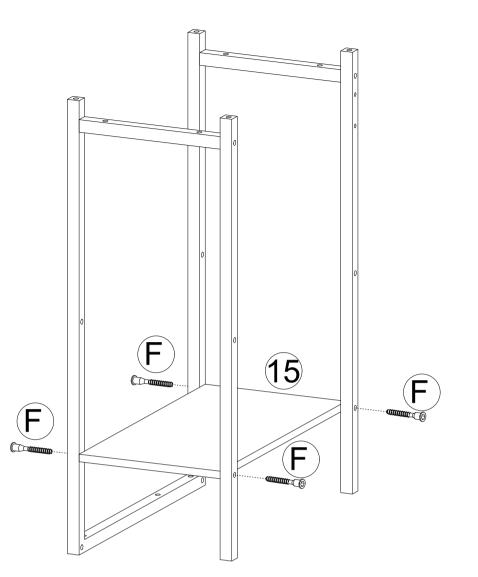

Note: The desktop can only be fixed with screws C with different colors! Please use the correct screws for assembling

Option 1

## Option 1