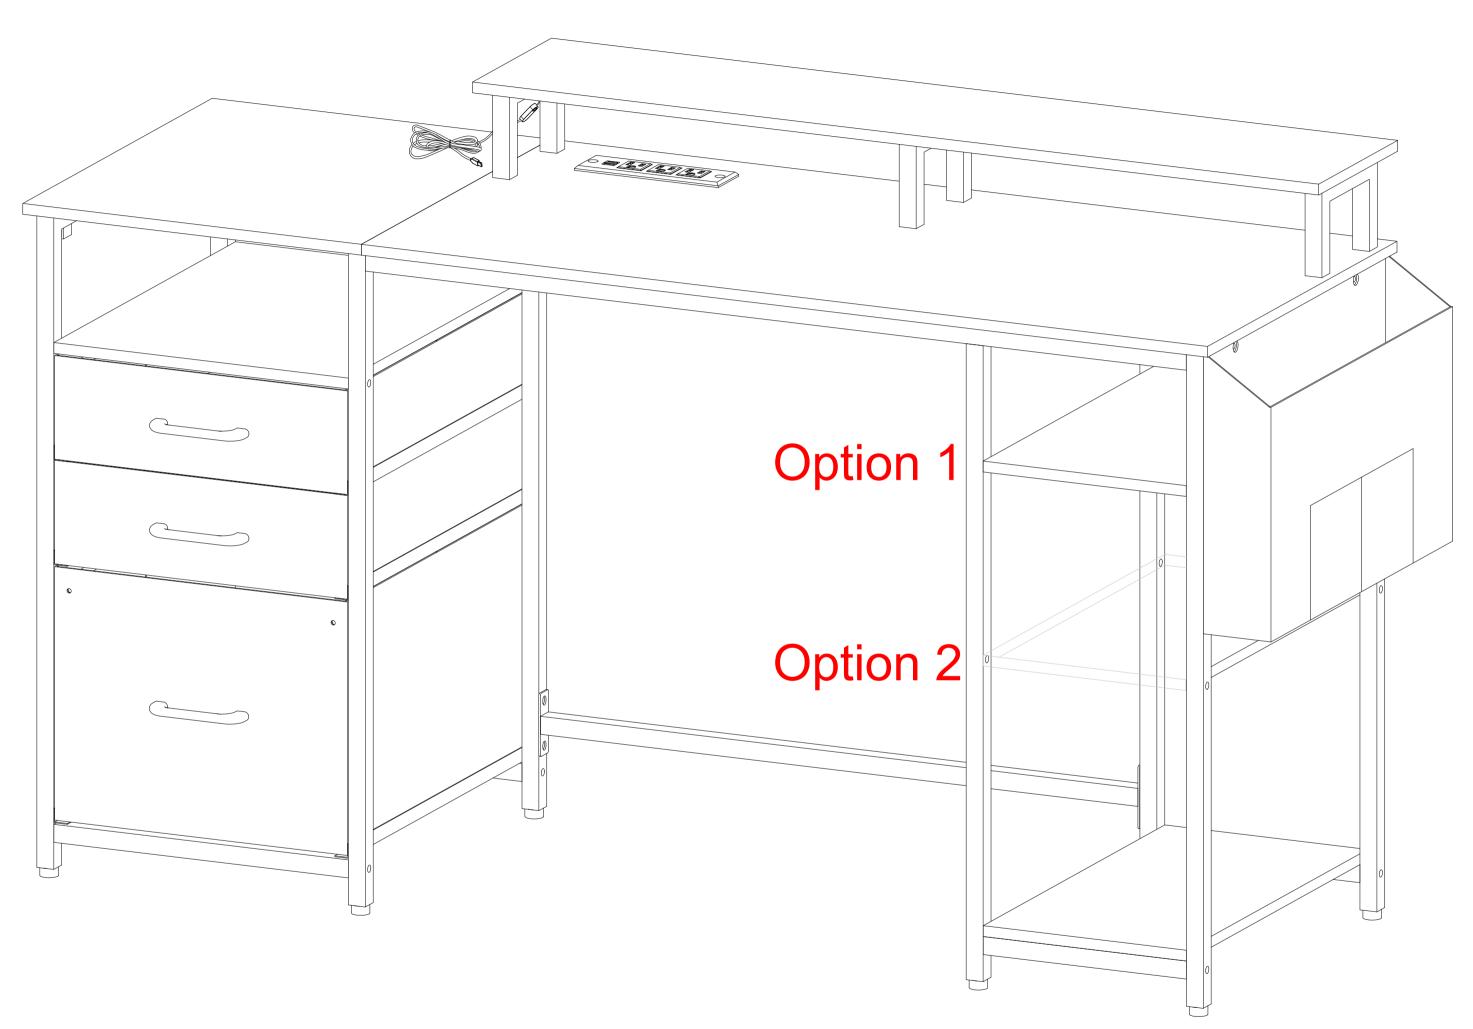

1.It's recommended to have two people for the installation, this will significantly improve your efficiency 2.Before you begin: lay out all of the parts on a non-abrasive surface to identify the number tags in the manual and count before assembly. Please use the screws correctly to avoid popping the desk panel. 3.For a smooth assembly process, we suggest you keep a lite tightness for all the screws during assembly. After the whole desk is assembled, firmly tighten all the screws.





Note: The desktop can only be fixed with screws C with different colors! Please use the correct screws for assembling







Option 1

















## Option 1



## Option 2