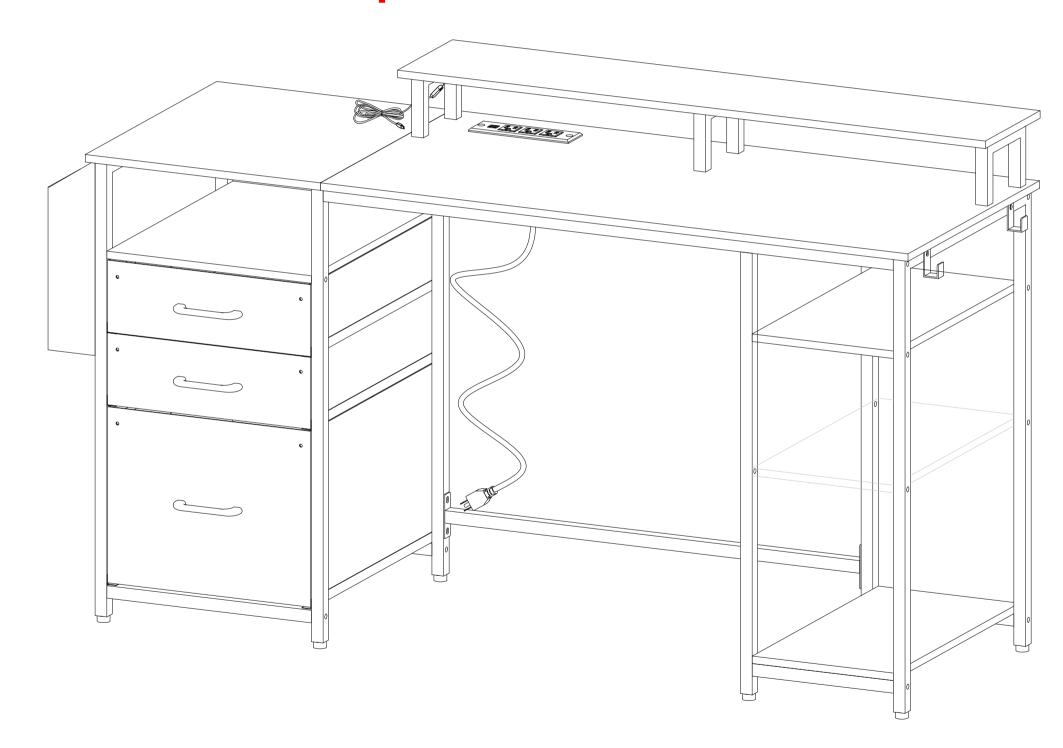

1.It's recommended to have two people for the installation, this will significantly improve your efficiency 2.Before you begin: lay out all of the parts on a non-abrasive surface to identify the number tags in the manual and count before assembly. Please use the screws correctly to avoid popping the desk panel. 3.For a smooth assembly process, we suggest you keep a lite tightness for all the screws during assembly. After the whole desk is assembled, firmly tighten all the screws.





Note: The desktop can only be fixed with screws C with different colors! Please use the correct screws for assembling







Option 1

















## Option 1



## Option 2