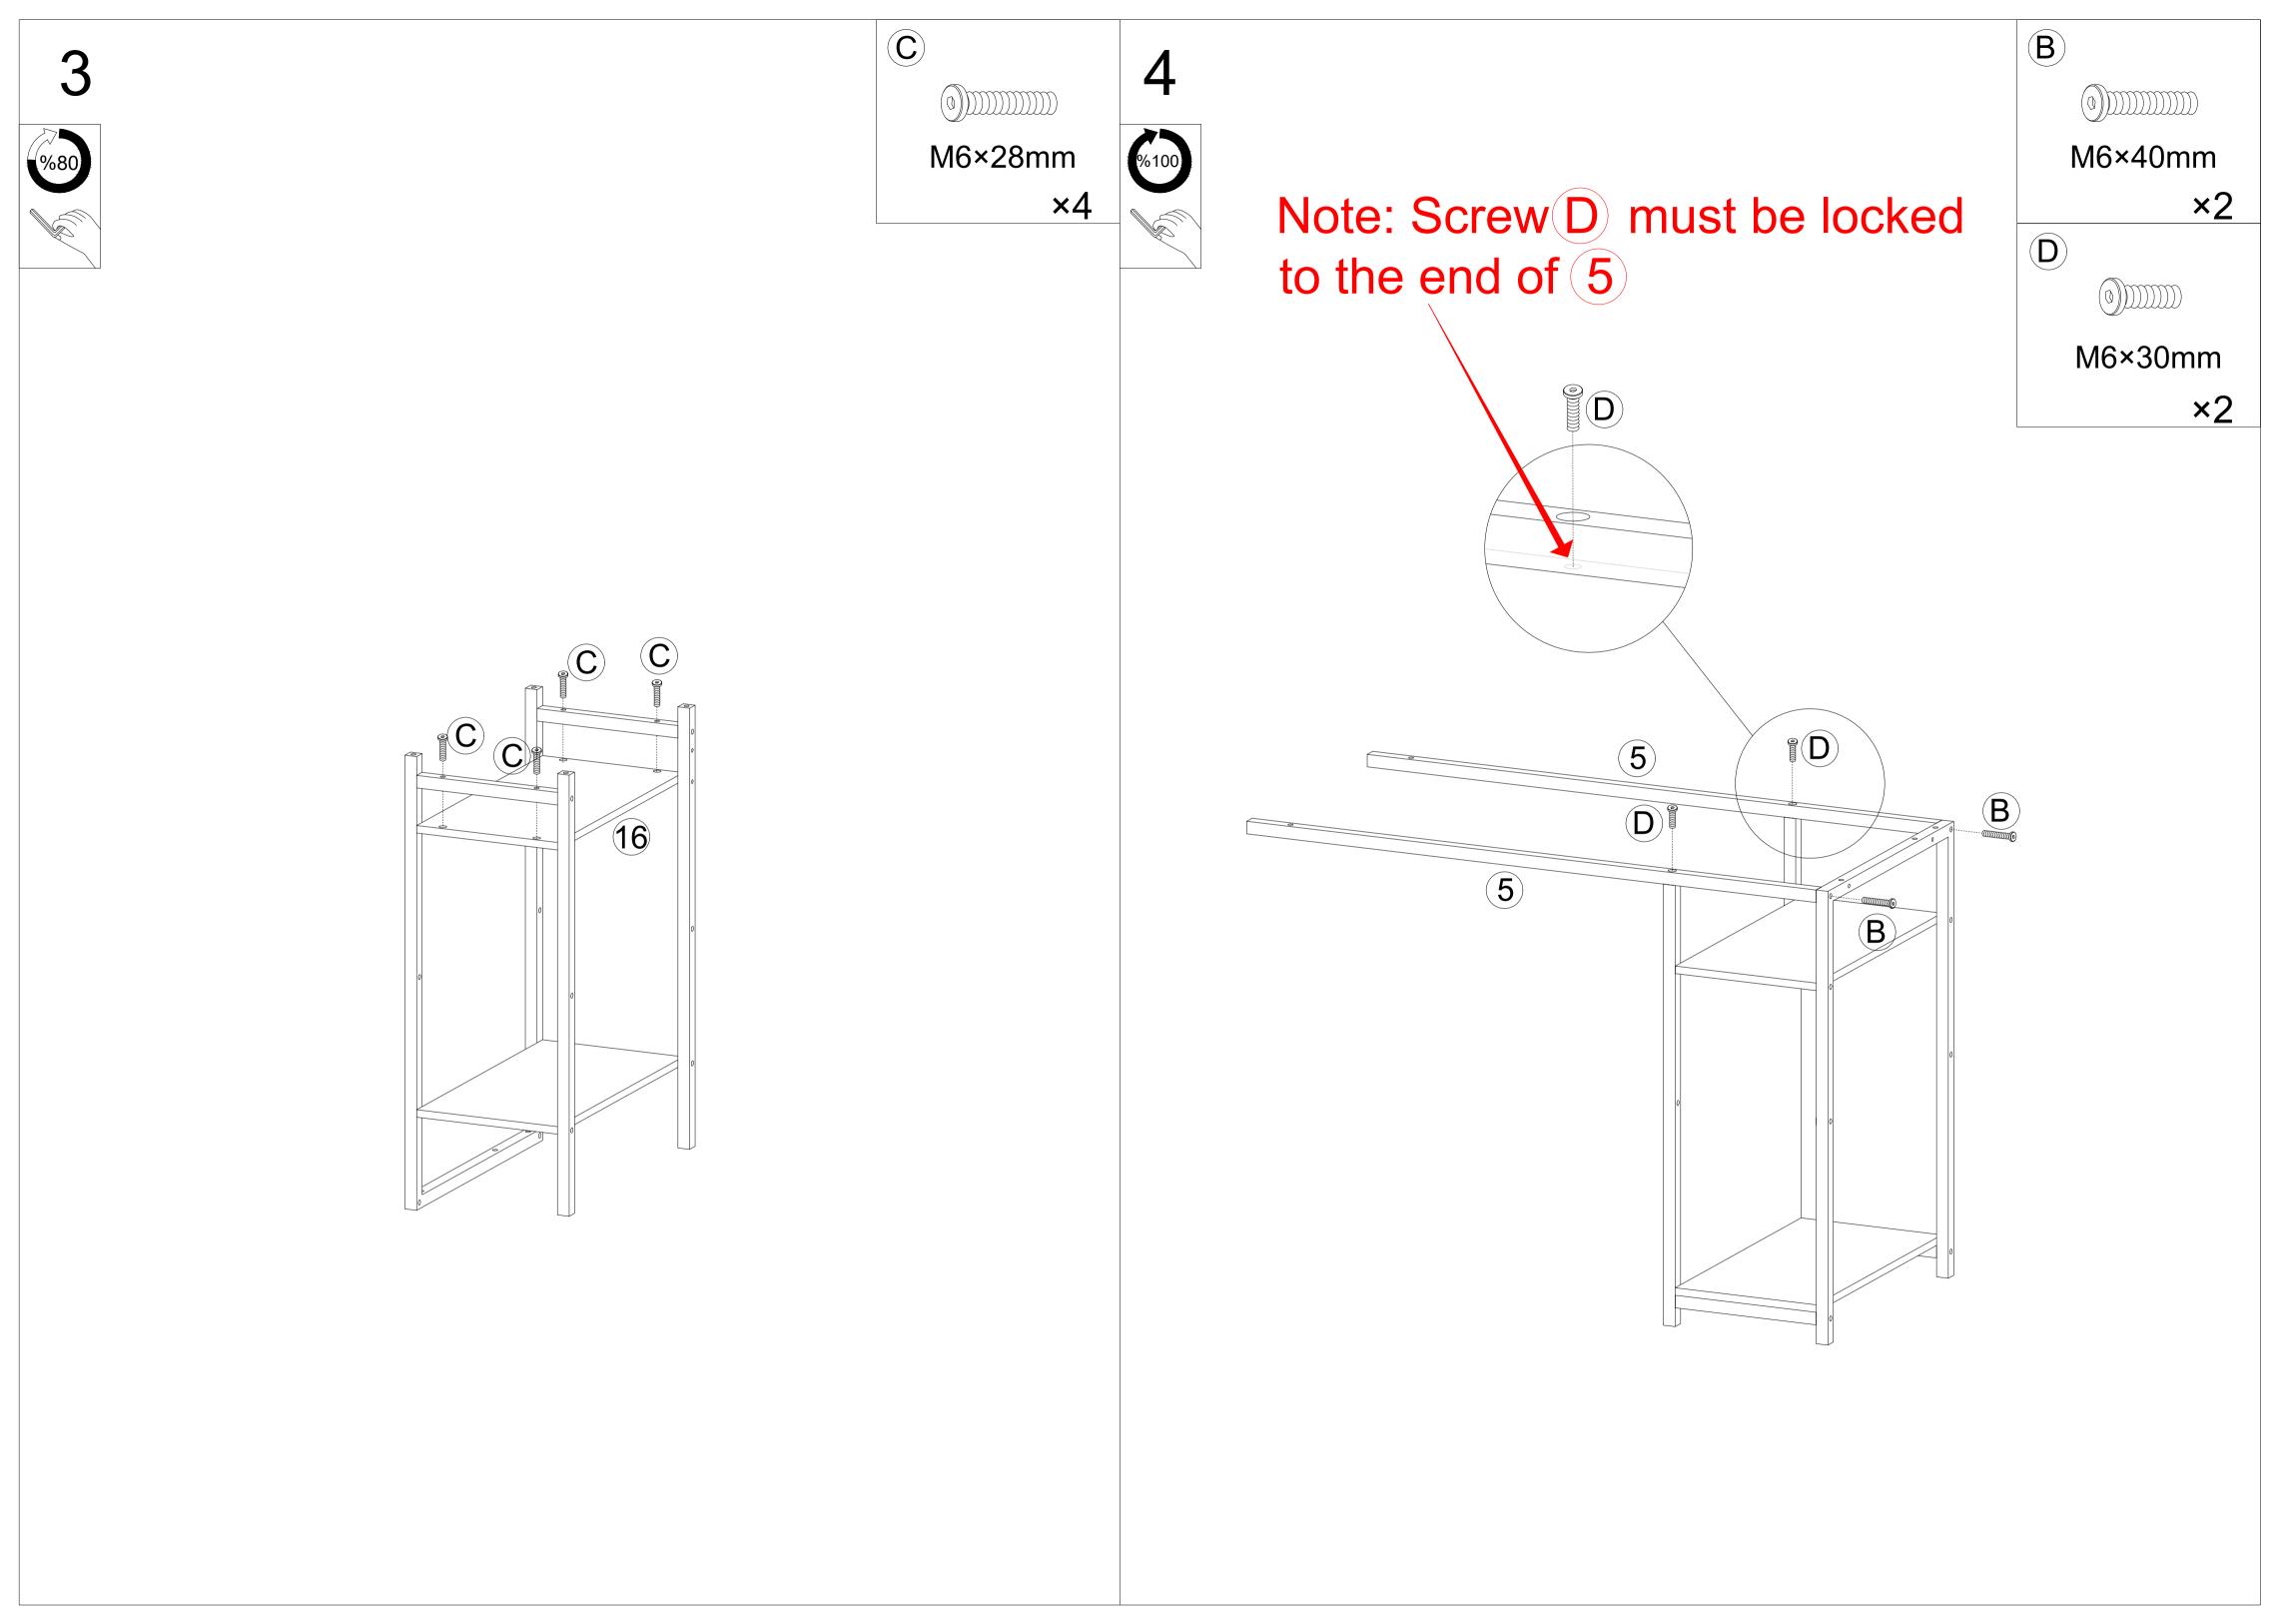

1.It's recommended to have two people for the installation, this will significantly improve your efficiency 2.Before you begin: lay out all of the parts on a non-abrasive surface to identify the number tags in the manual and count before assembly. Please use the screws correctly to avoid popping the desk panel. 3.For a smooth assembly process, we suggest you keep a lite tightness for all the screws during assembly. After the whole desk is assembled, firmly tighten all the screws.

Note: The desktop can only be fixed with screws C with different colors! Please use the correct screws for assembling

Option 1