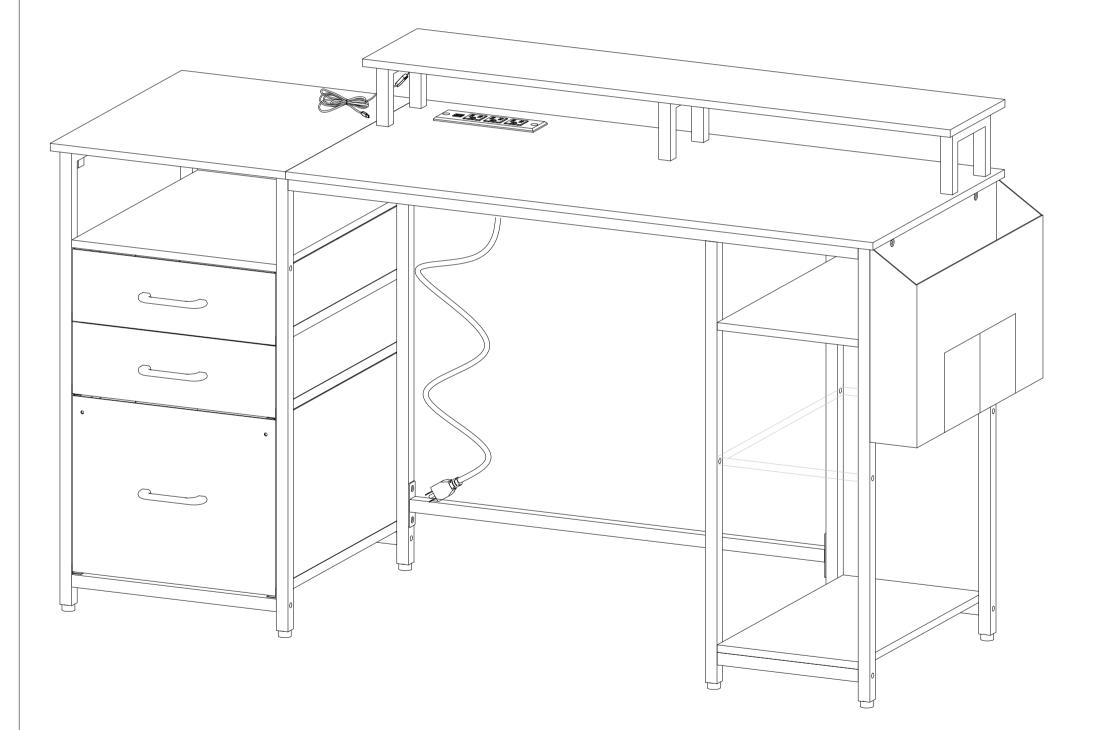

1.It's recommended to have two people for the installation, this will significantly improve your efficiency 2.Before you begin: lay out all of the parts on a non-abrasive surface to identify the number tags in the manual and count before assembly. Please use the screws correctly to avoid popping the desk panel. 3.For a smooth assembly process, we suggest you keep a lite tightness for all the screws during assembly. After the whole desk is assembled, firmly tighten all the screws.





Note: The desktop can only be fixed with screws C with different colors! Please use the correct screws for assembling







Option 1

















## Option 1



## Option 2