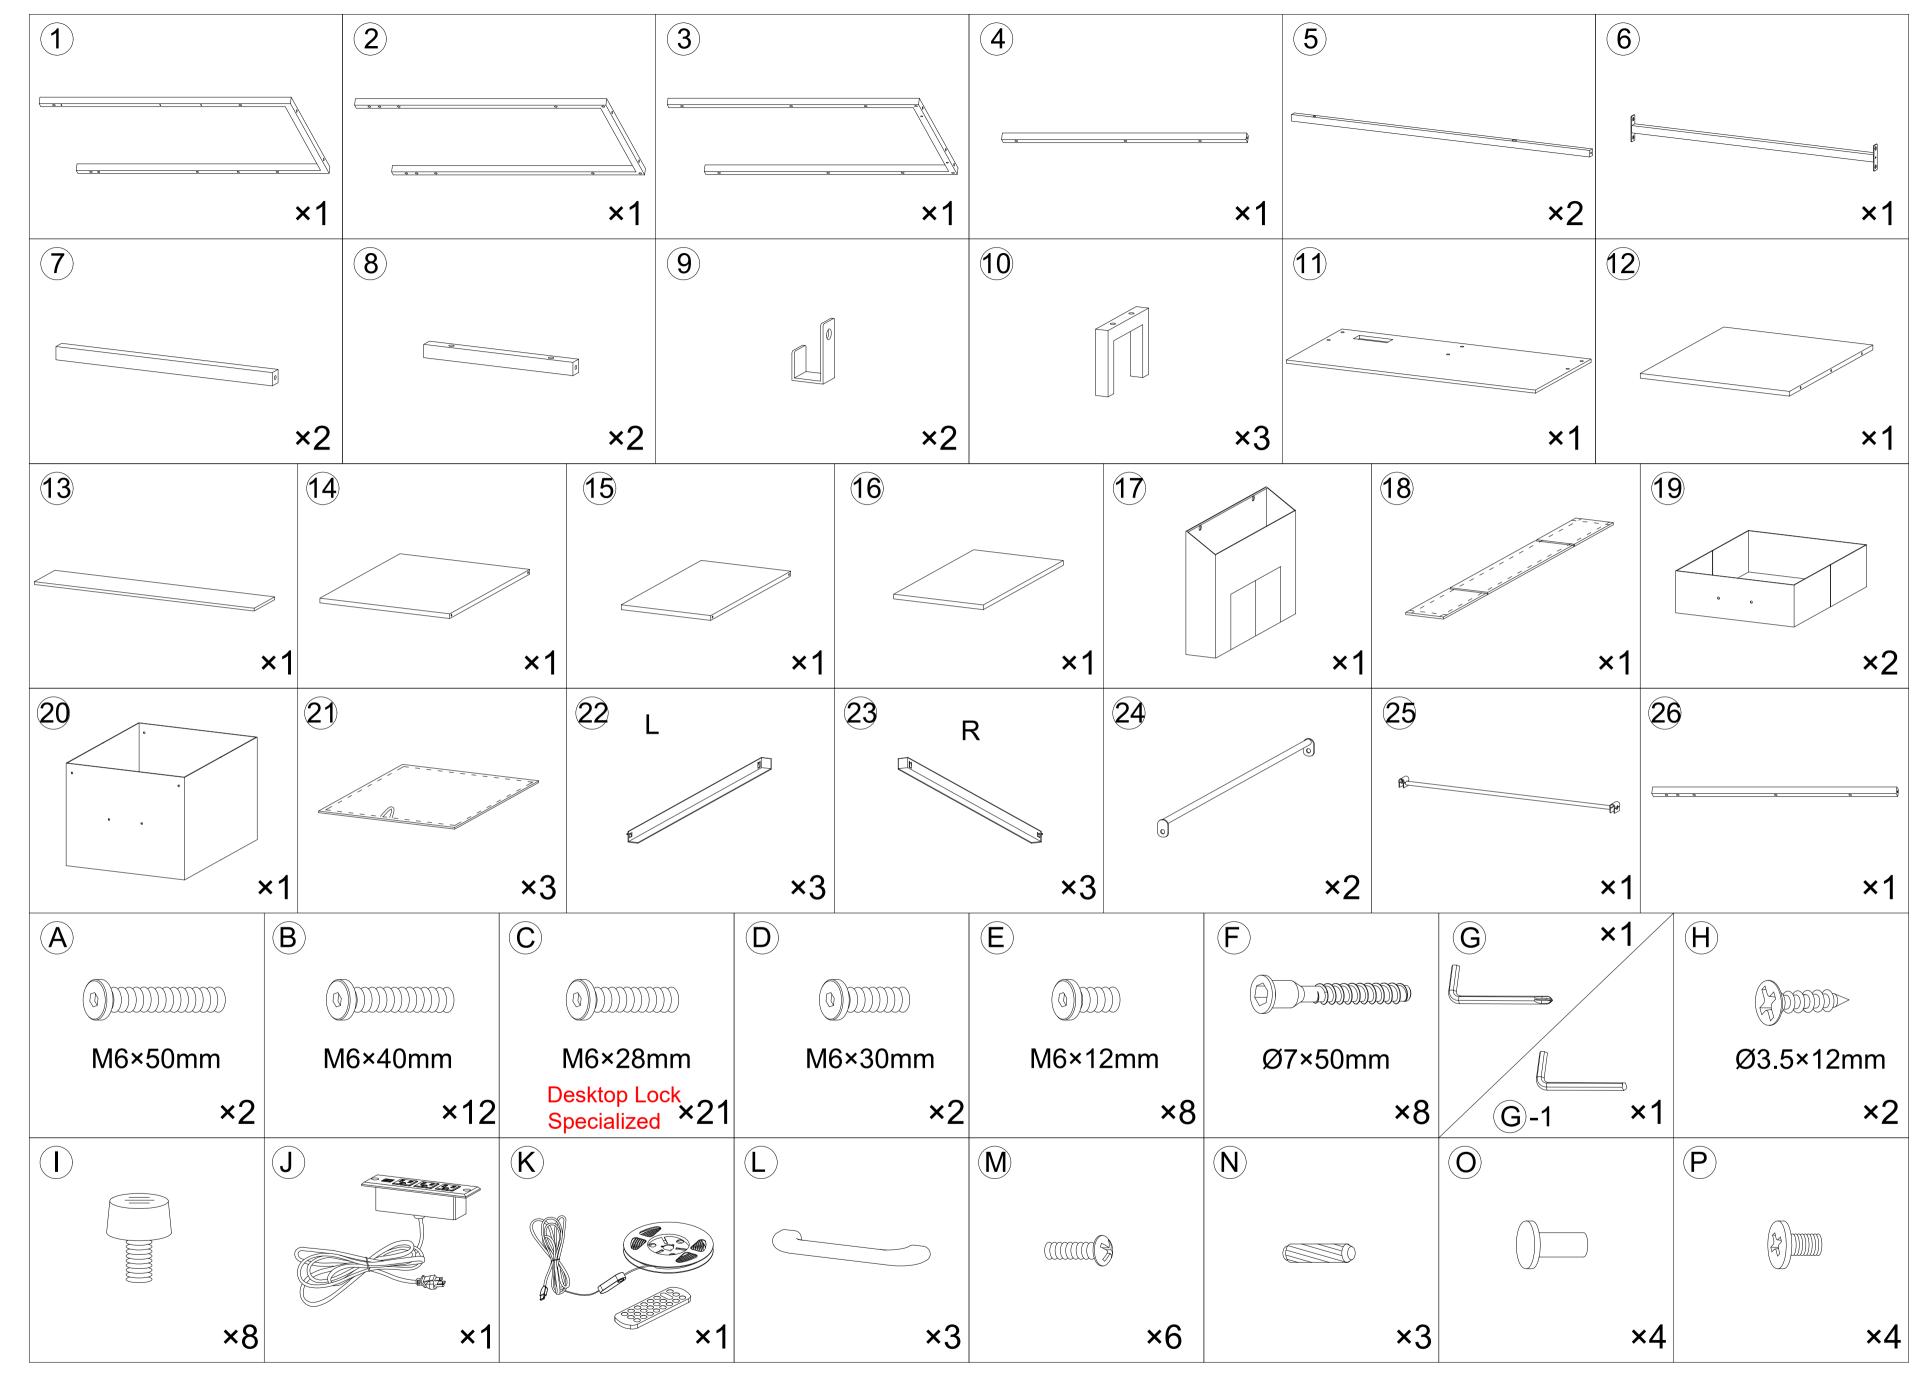

1.It's recommended to have two people for the installation, this will significantly improve your efficiency 2.Before you begin: lay out all of the parts on a non-abrasive surface to identify the number tags in the manual and count before assembly. Please use the screws correctly to avoid popping the desk panel. 3.For a smooth assembly process, we suggest you keep a lite tightness for all the screws during assembly. After the whole desk is assembled, firmly tighten all the screws.

Note: The desktop can only be fixed with screws C with different colors! Please use the correct screws for assembling

Option 1