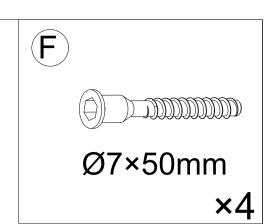

1.It's recommended to have two people for the installation, this will significantly improve your efficiency 2.Before you begin: lay out all of the parts on a non-abrasive surface to identify the number tags in the manual and count before assembly. Please use the screws correctly to avoid popping the desk panel. 3.For a smooth assembly process, we suggest you keep a lite tightness for all the screws during assembly. After the whole desk is assembled, firmly tighten all the screws.