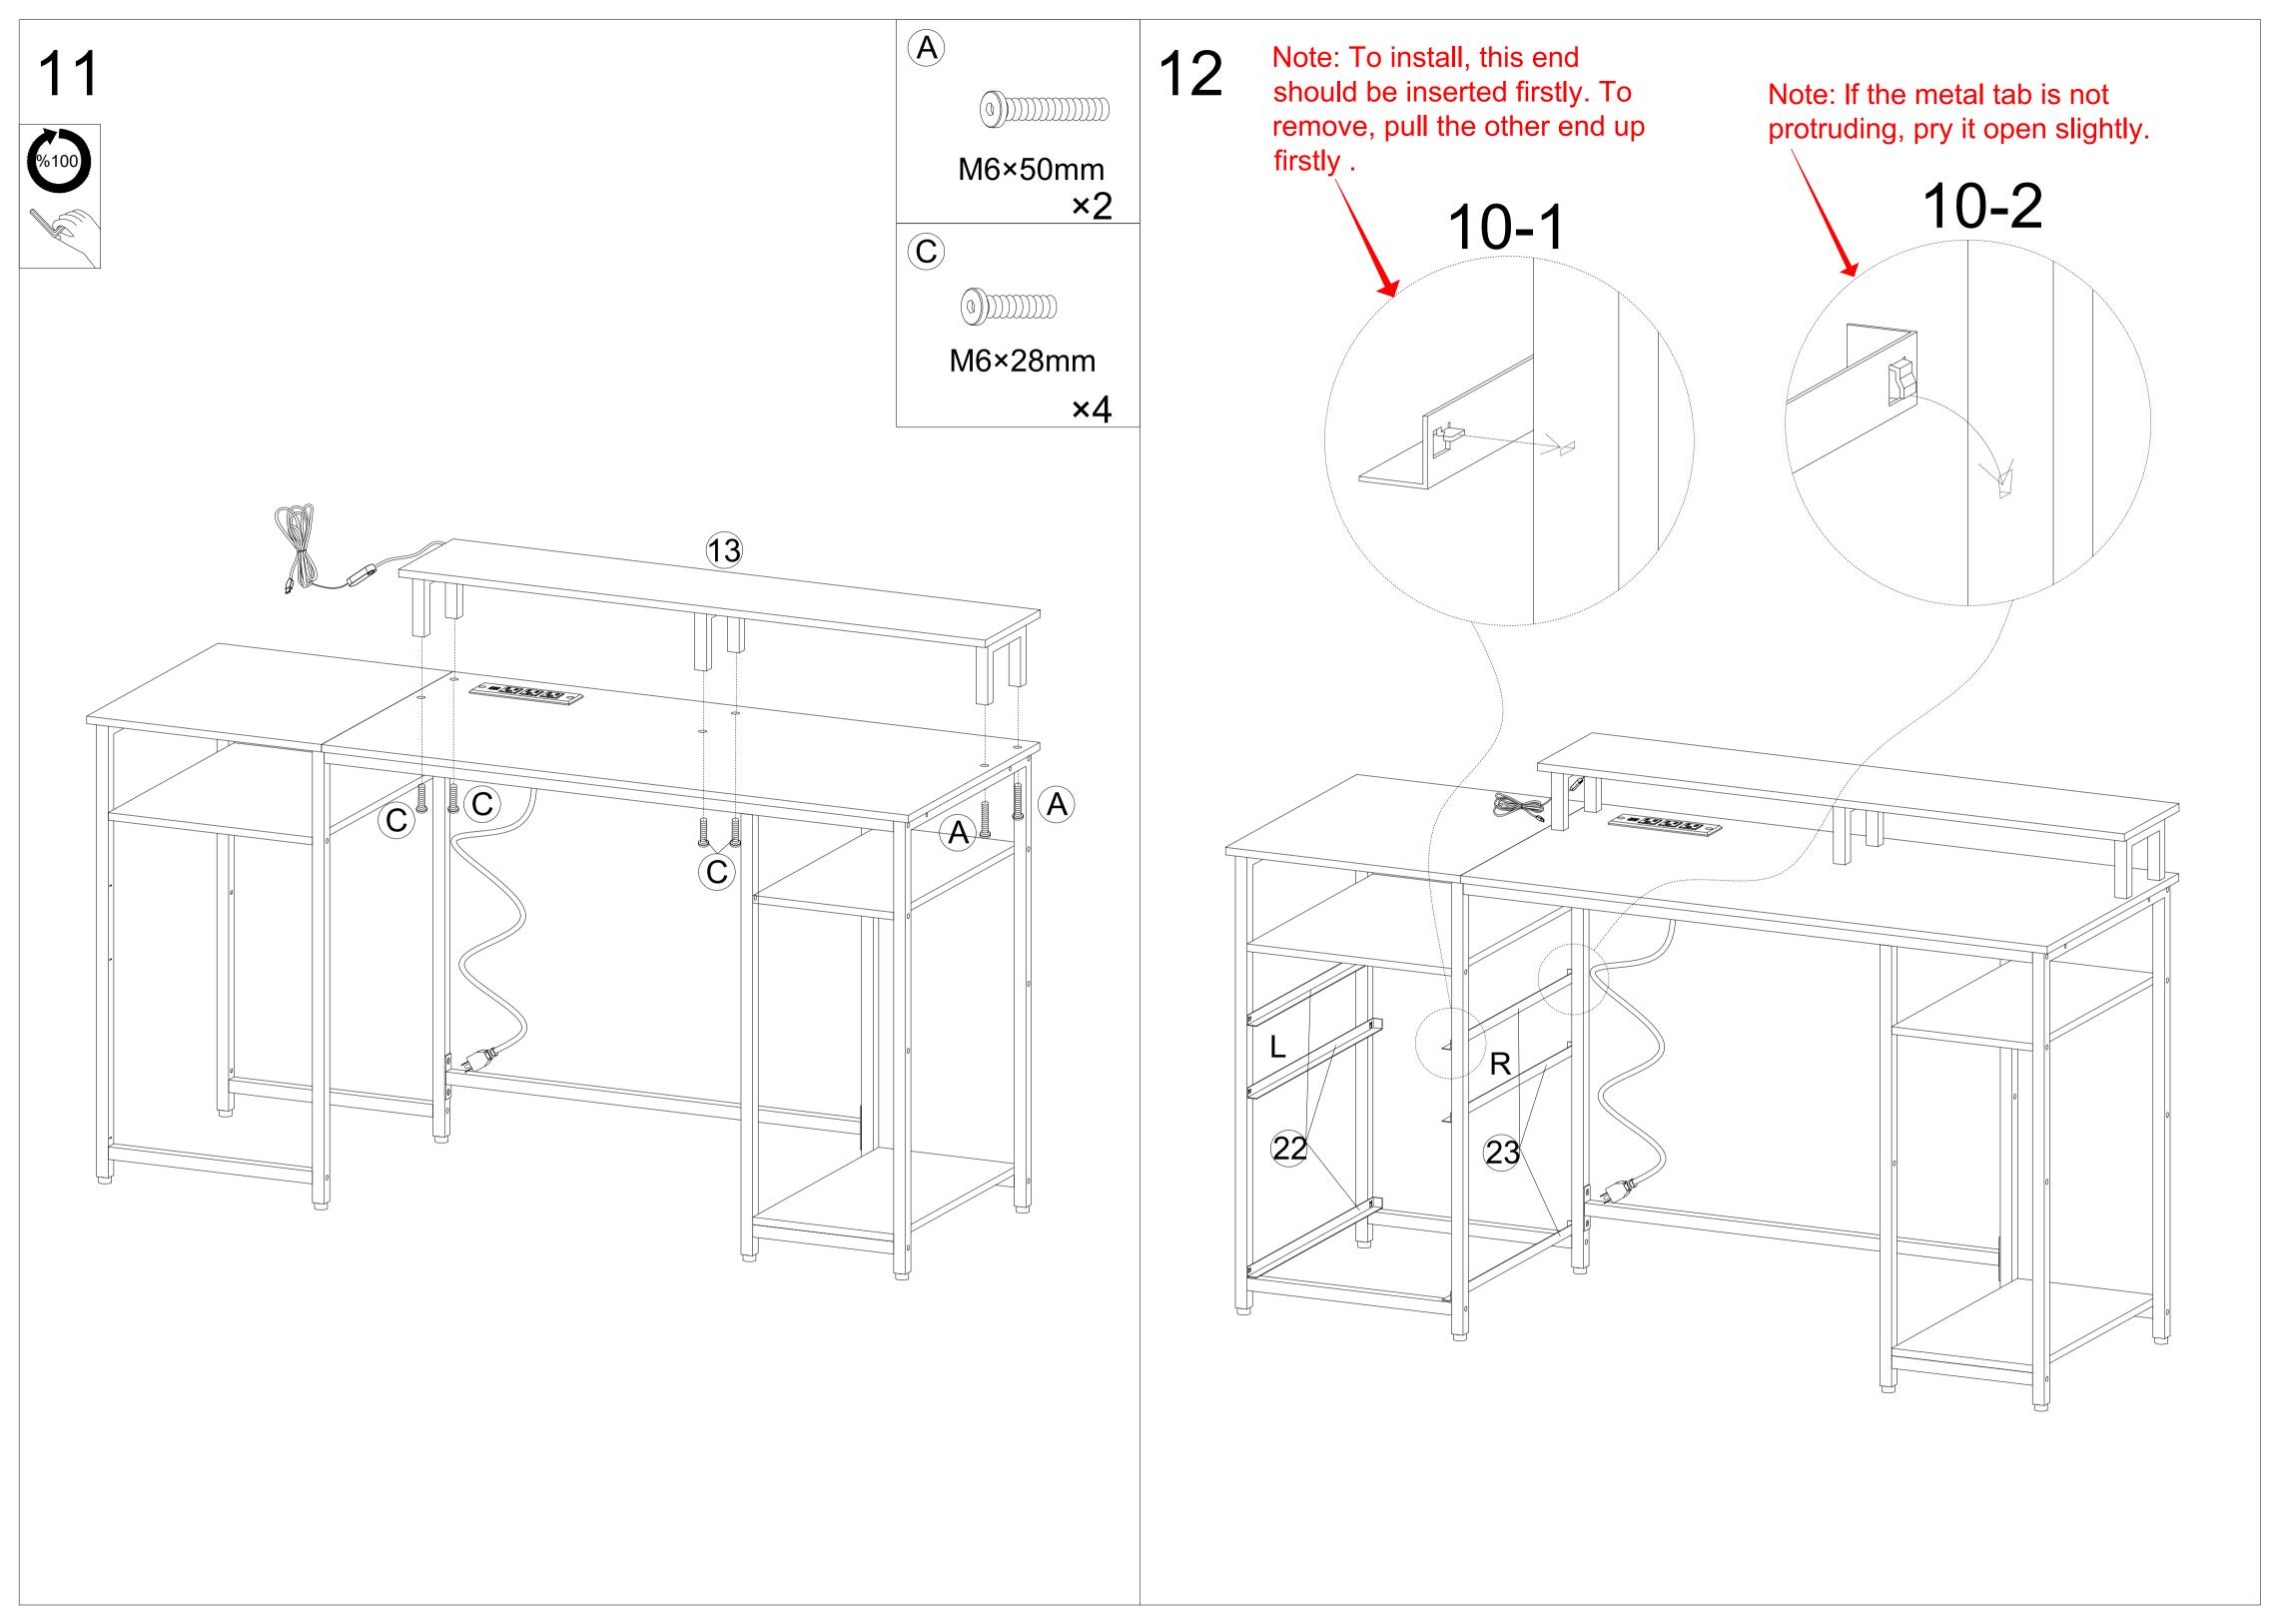

Note: The desktop can only be fixed with screws C with different colors! Please use the correct screws for assembling

Option 1