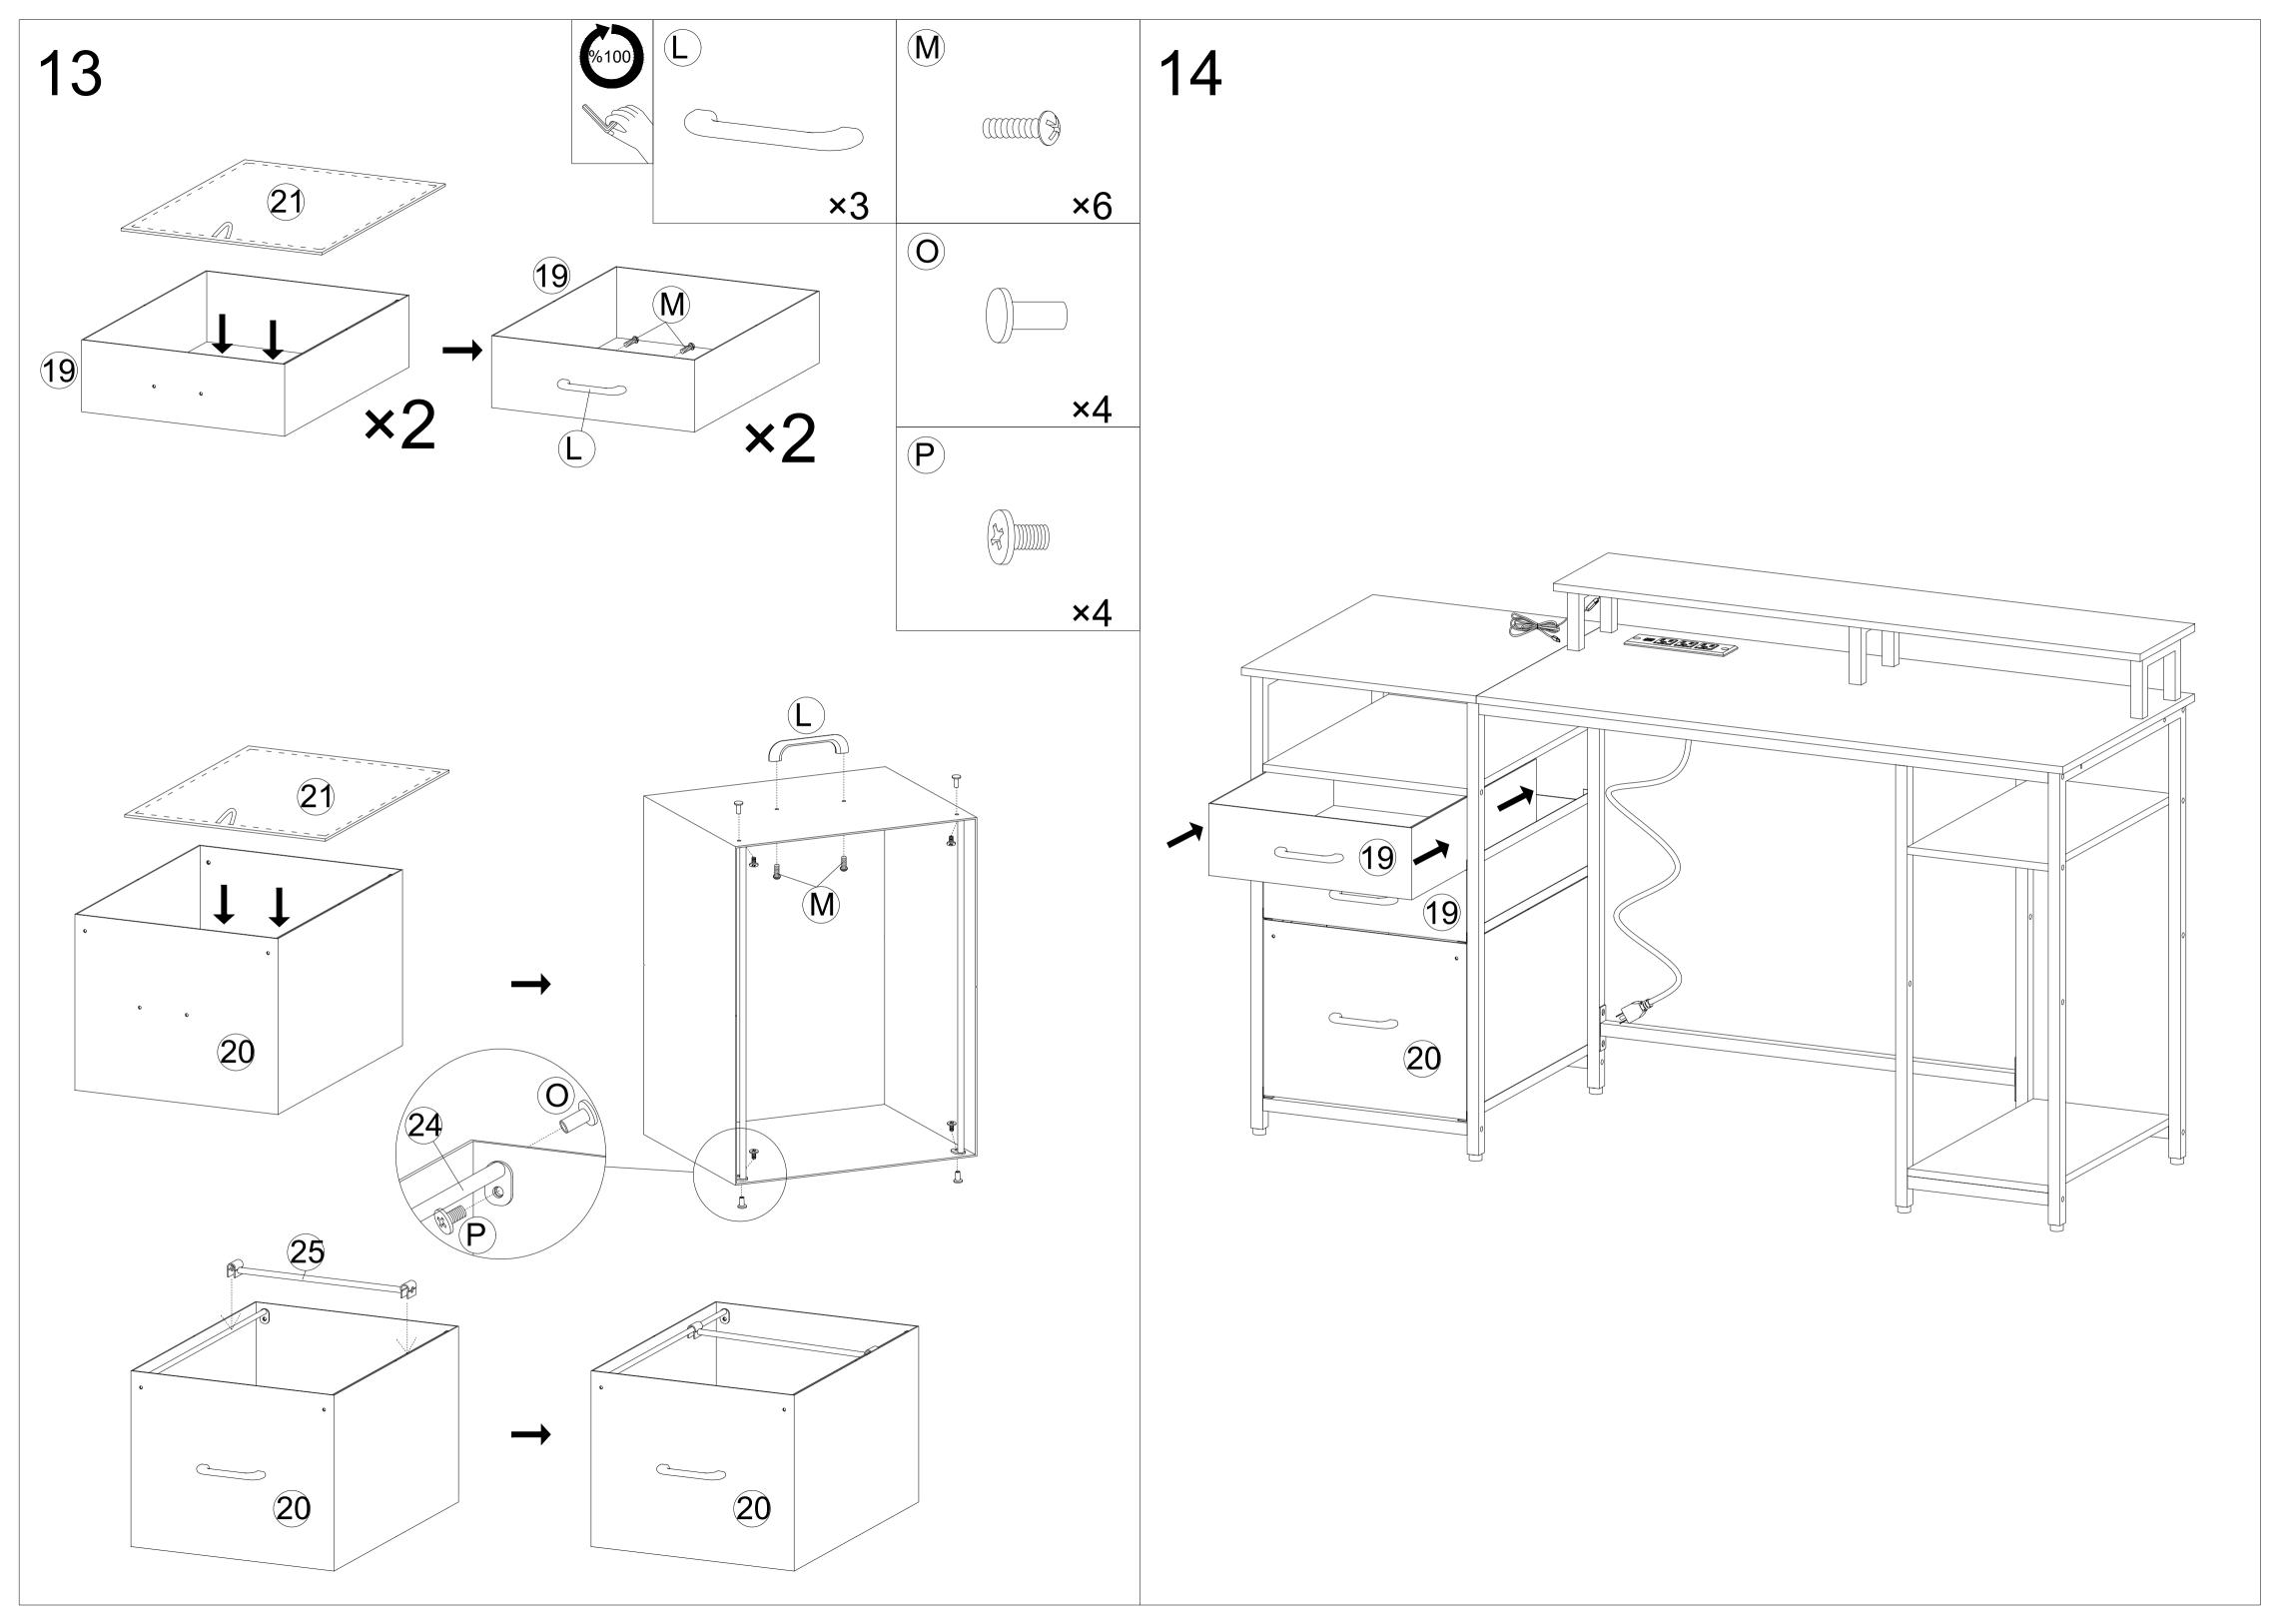

1.It's recommended to have two people for the installation, this will significantly improve your efficiency 2.Before you begin: lay out all of the parts on a non-abrasive surface to identify the number tags in the manual and count before assembly. Please use the screws correctly to avoid popping the desk panel. 3.For a smooth assembly process, we suggest you keep a lite tightness for all the screws during assembly. After the whole desk is assembled, firmly tighten all the screws.