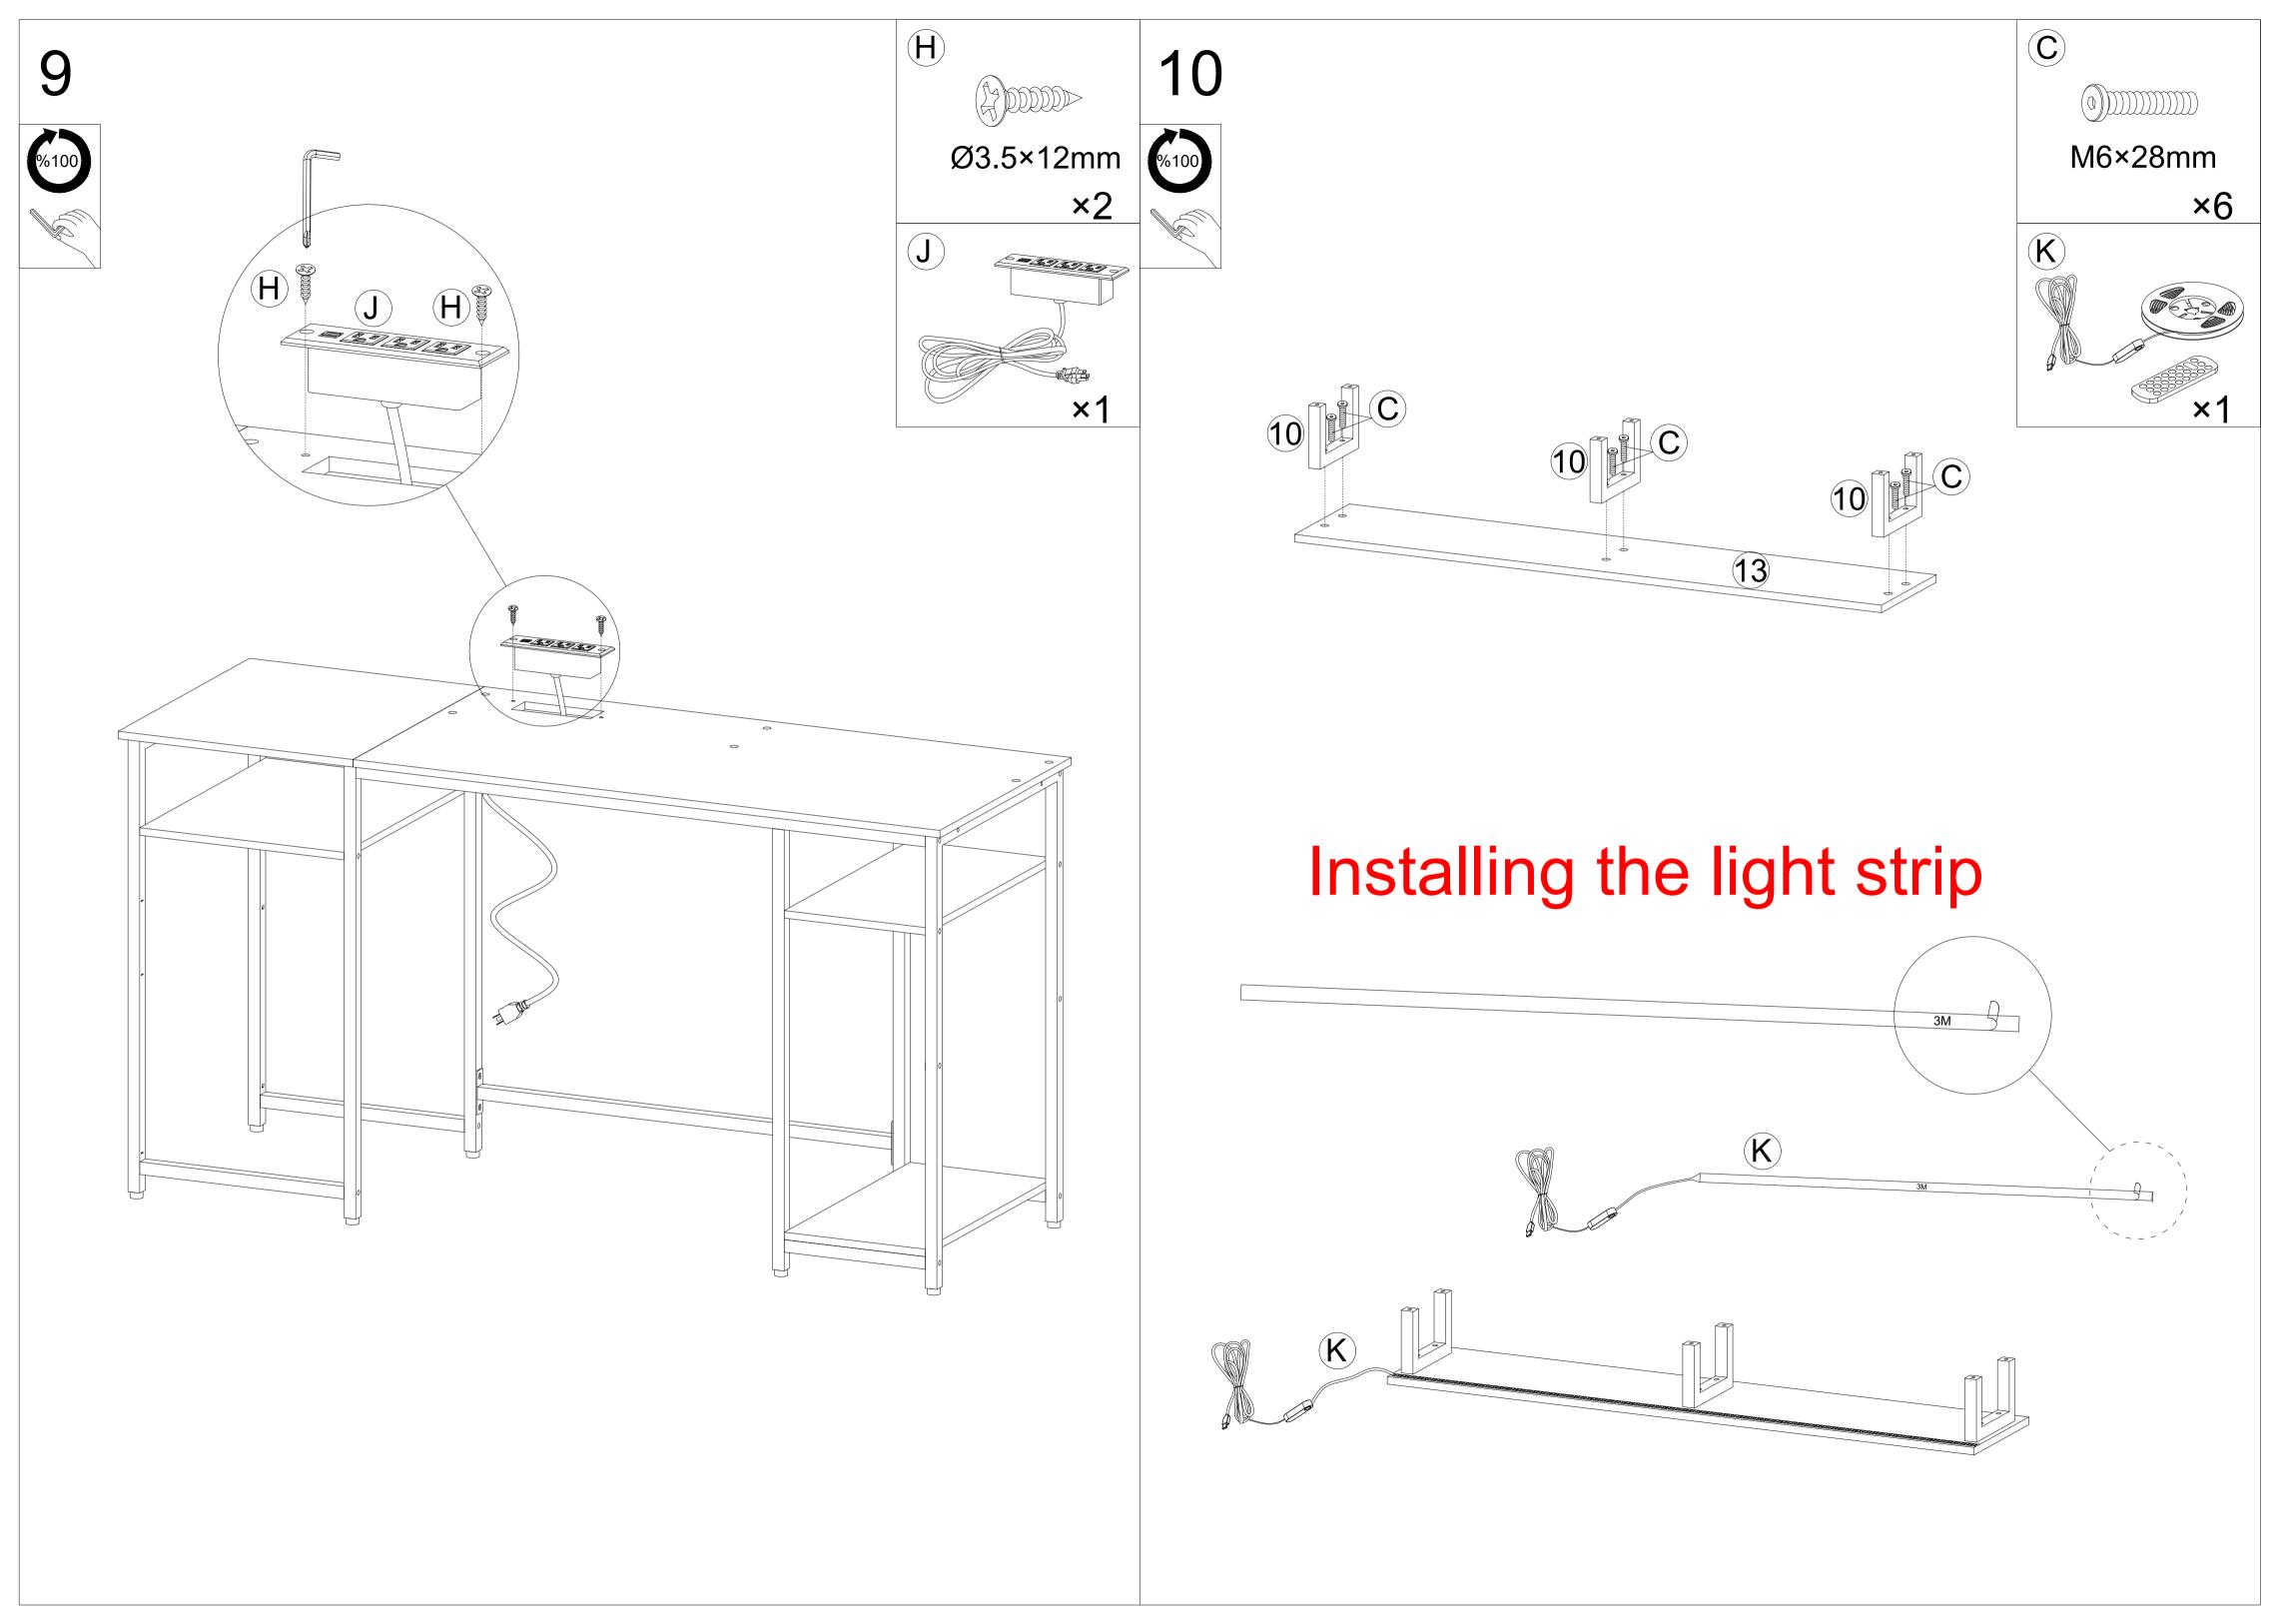

1.It's recommended to have two people for the installation, this will significantly improve your efficiency 2.Before you begin: lay out all of the parts on a non-abrasive surface to identify the number tags in the manual and count before assembly. Please use the screws correctly to avoid popping the desk panel. 3.For a smooth assembly process, we suggest you keep a lite tightness for all the screws during assembly. After the whole desk is assembled, firmly tighten all the screws.

Note: The desktop can only be fixed with screws C with different colors! Please use the correct screws for assembling

Option 1