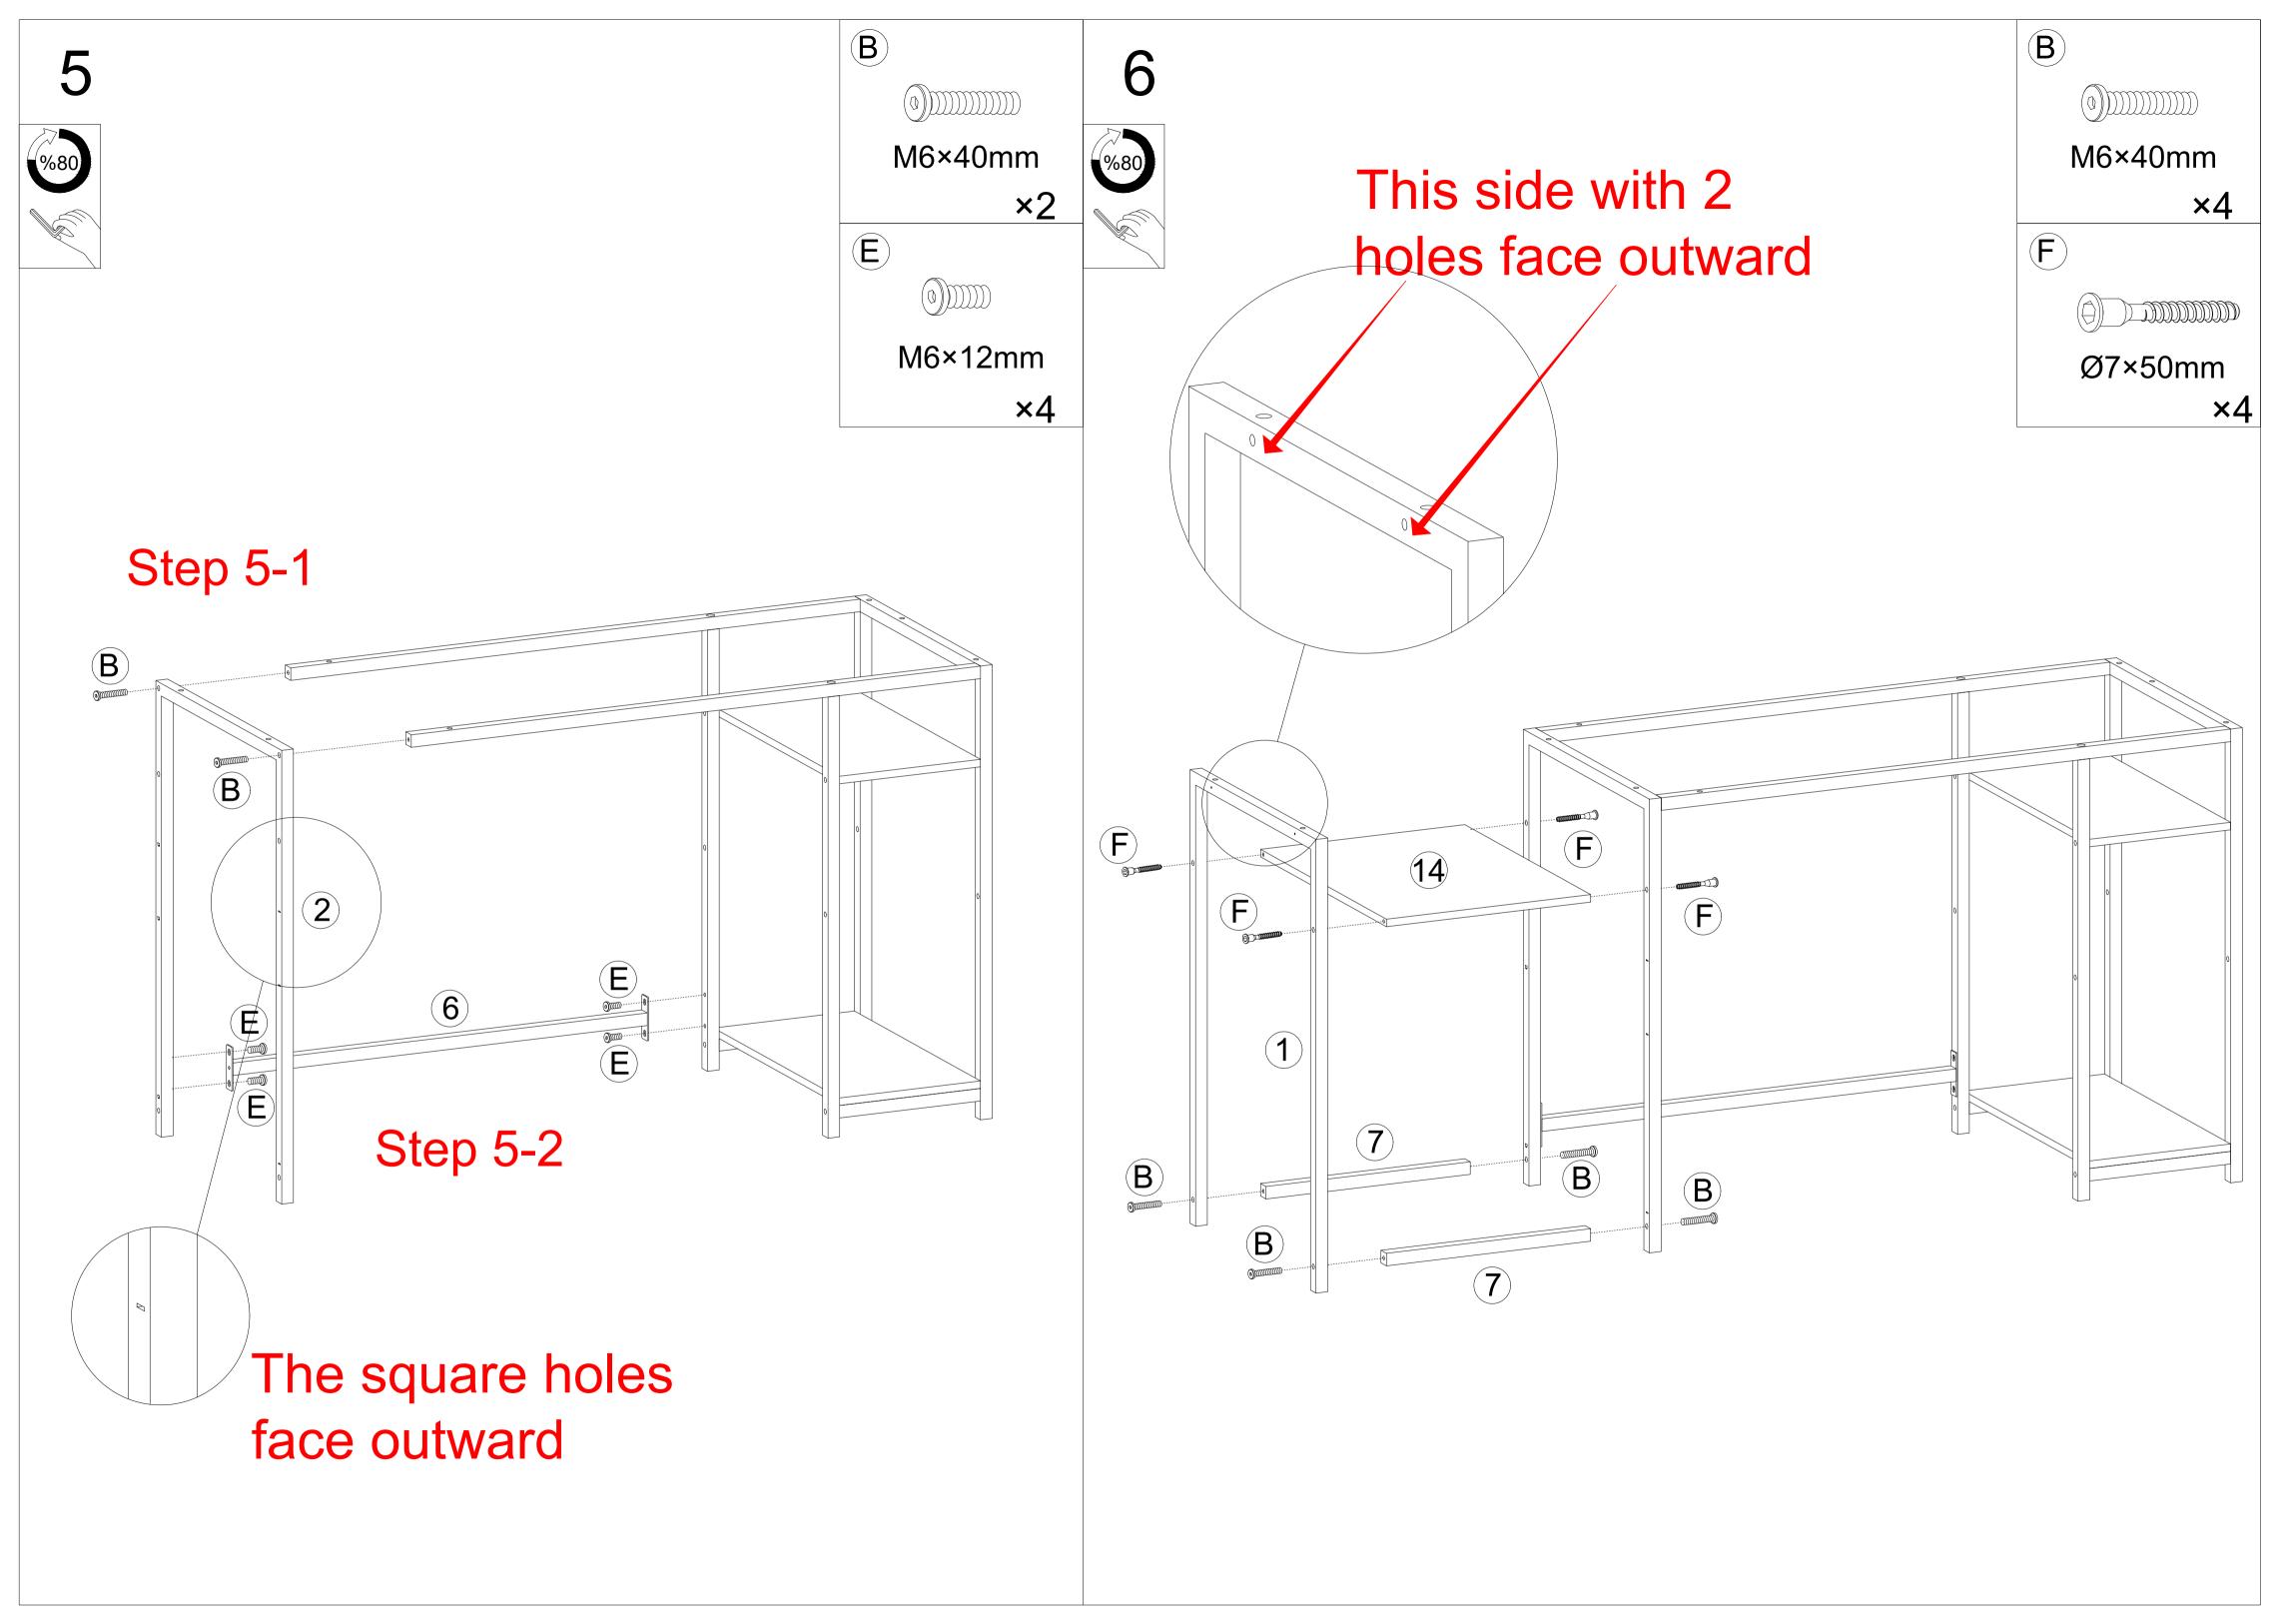

1.It's recommended to have two people for the installation, this will significantly improve your efficiency 2.Before you begin: lay out all of the parts on a non-abrasive surface to identify the number tags in the manual and count before assembly. Please use the screws correctly to avoid popping the desk panel. 3.For a smooth assembly process, we suggest you keep a lite tightness for all the screws during assembly. After the whole desk is assembled, firmly tighten all the screws.

Note: The desktop can only be fixed with screws C with different colors! Please use the correct screws for assembling

Option 1