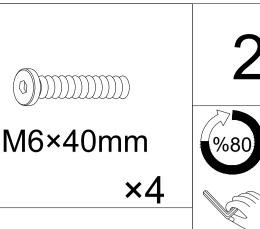

1.It's recommended to have two people for the installation, this will significantly improve your efficiency 2.Before you begin: lay out all of the parts on a non-abrasive surface to identify the number tags in the manual and count before assembly. Please use the screws correctly to avoid popping the desk panel. 3.For a smooth assembly process, we suggest you keep a lite tightness for all the screws during assembly. After the whole desk is assembled, firmly tighten all the screws.