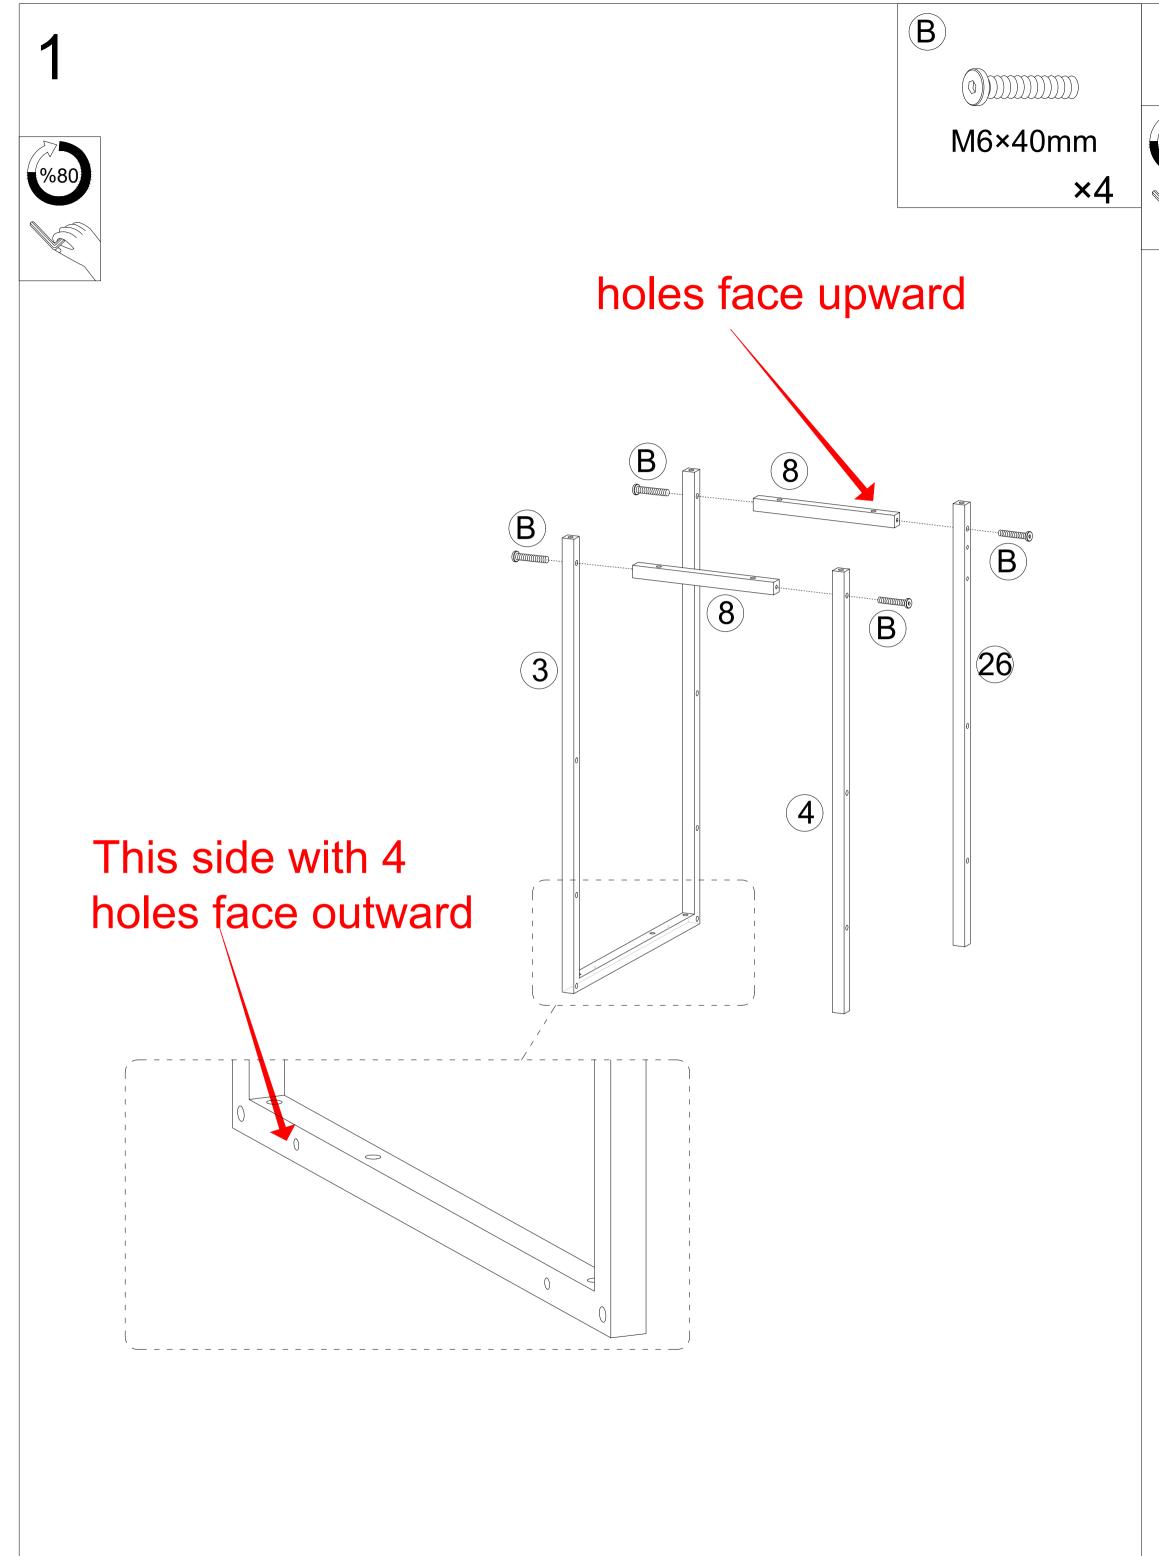

1.It's recommended to have two people for the installation, this will significantly improve your efficiency 2.Before you begin: lay out all of the parts on a non-abrasive surface to identify the number tags in the manual and count before assembly. Please use the screws correctly to avoid popping the desk panel. 3.For a smooth assembly process, we suggest you keep a lite tightness for all the screws during assembly. After the whole desk is assembled, firmly tighten all the screws.

Note: The desktop can only be fixed with screws C with different colors! Please use the correct screws for assembling

Option 1