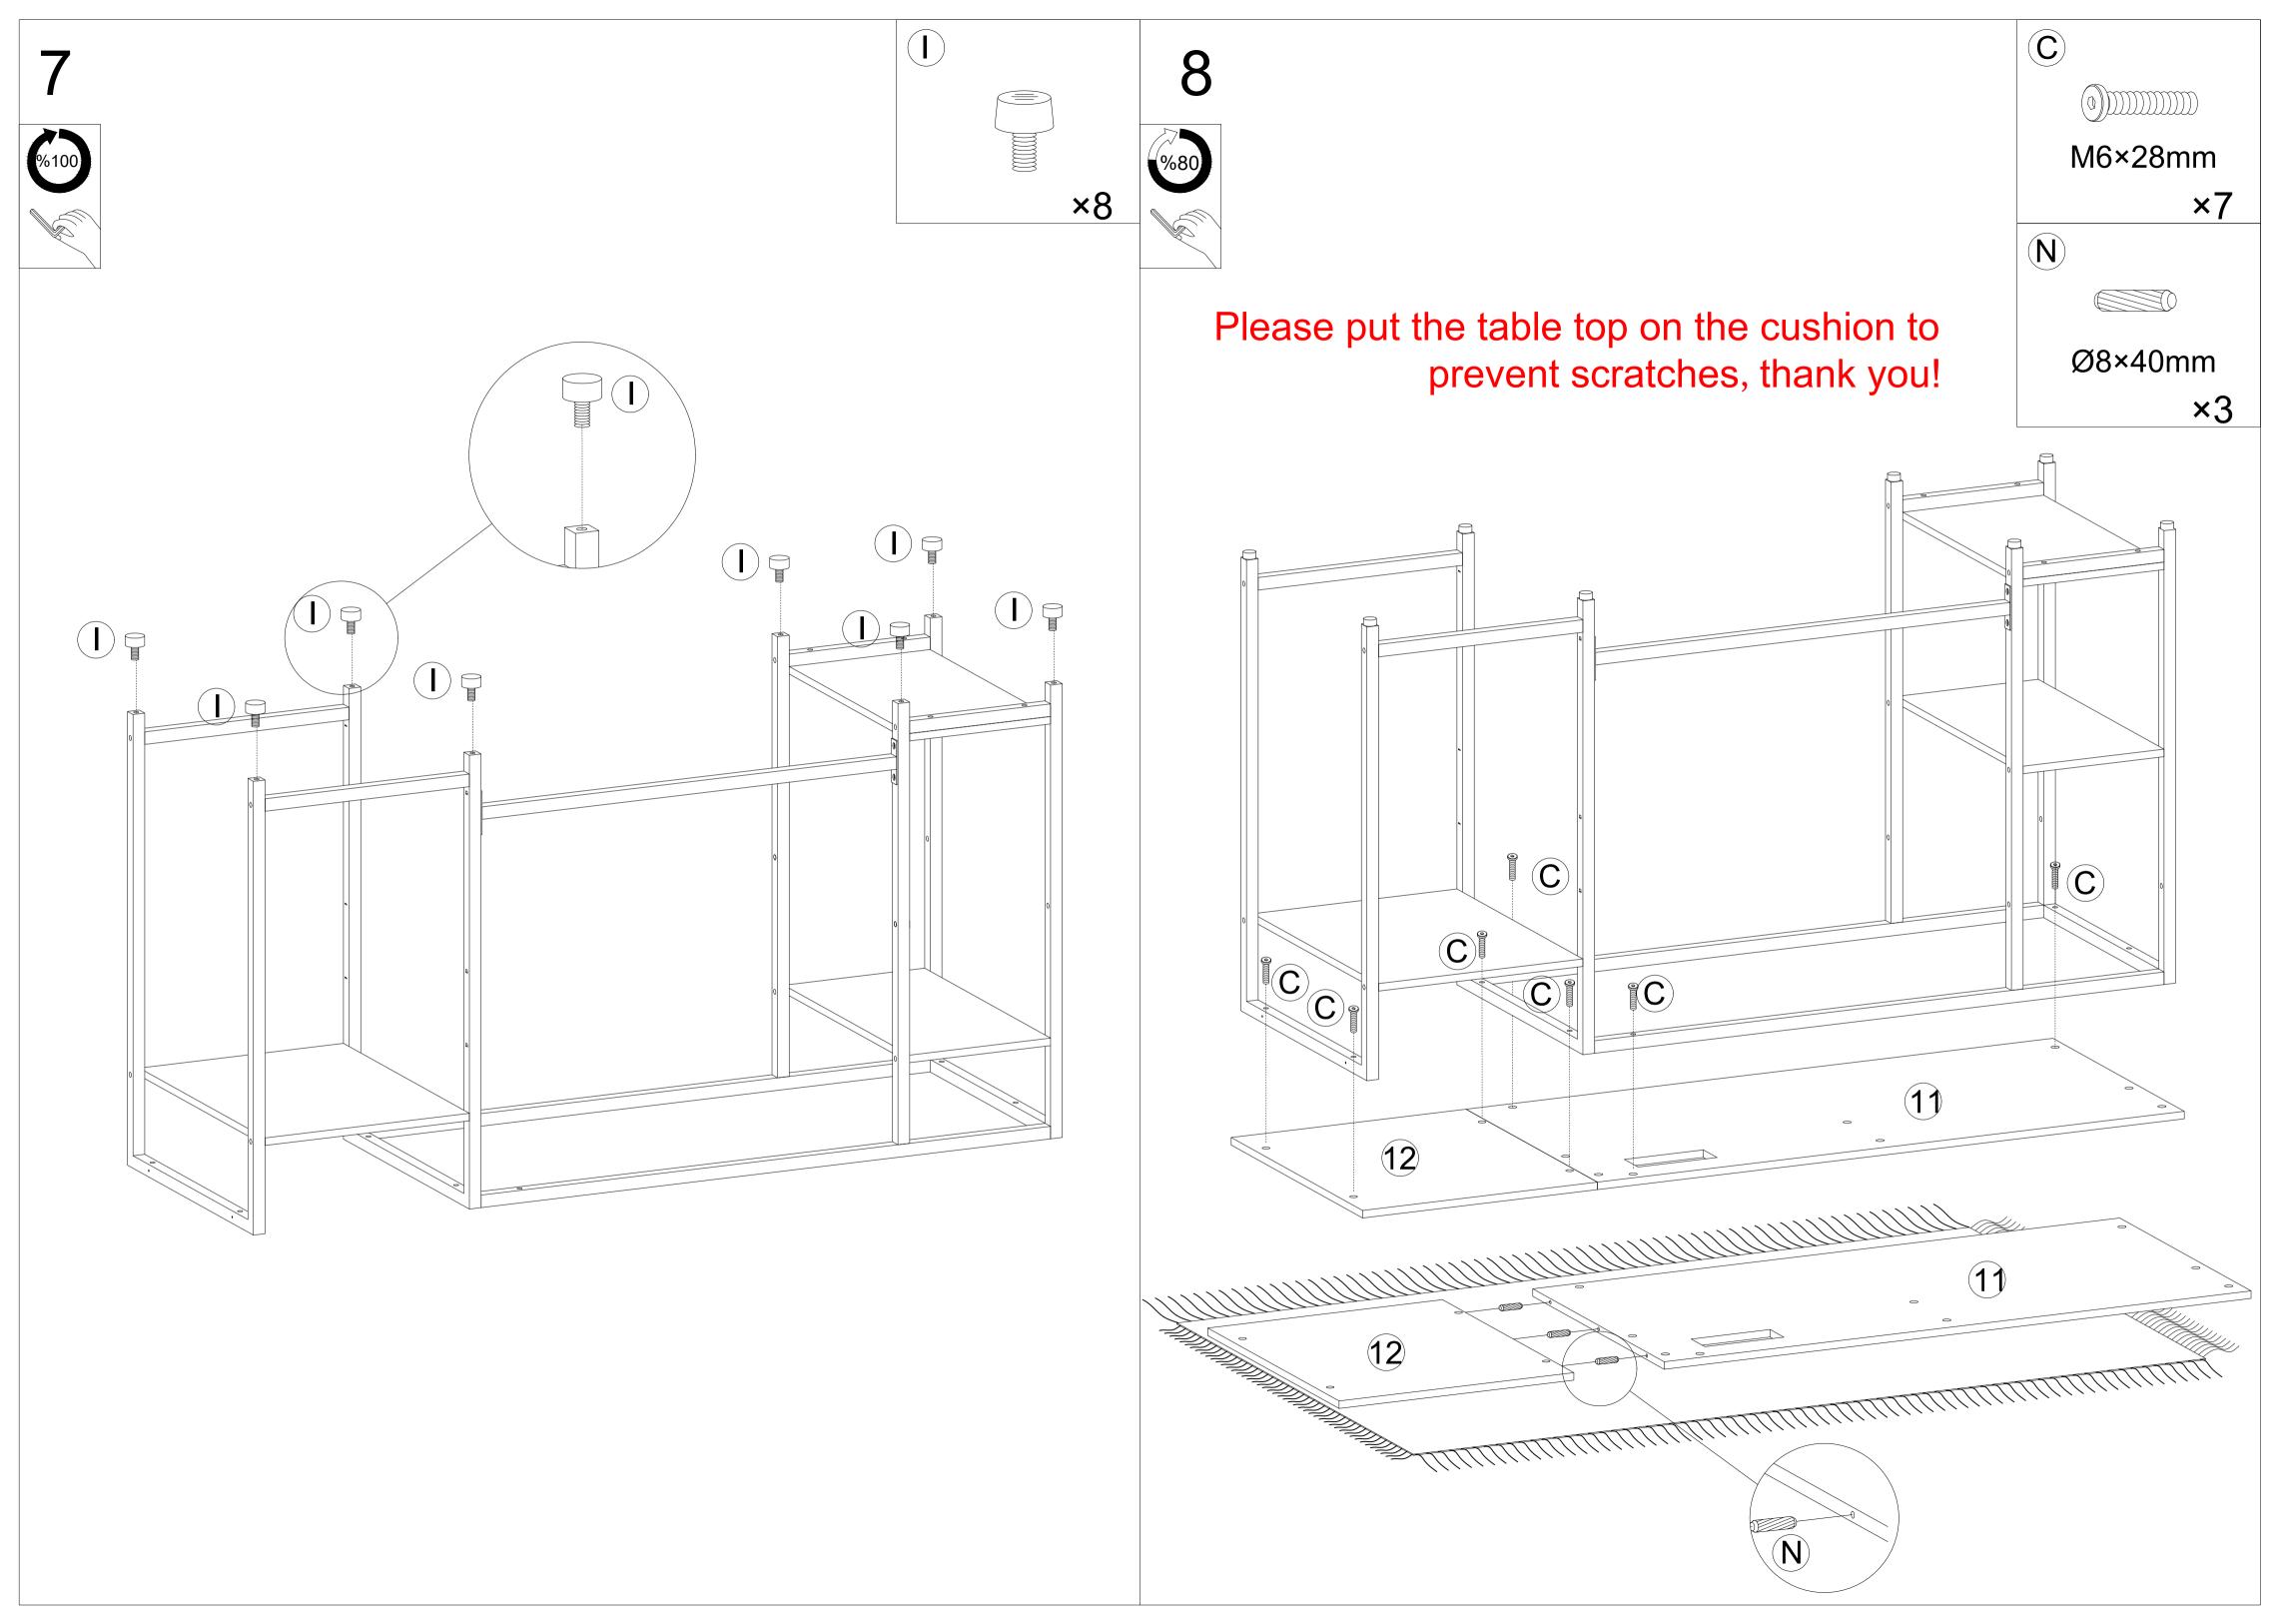

1.It's recommended to have two people for the installation, this will significantly improve your efficiency 2.Before you begin: lay out all of the parts on a non-abrasive surface to identify the number tags in the manual and count before assembly. Please use the screws correctly to avoid popping the desk panel. 3.For a smooth assembly process, we suggest you keep a lite tightness for all the screws during assembly. After the whole desk is assembled, firmly tighten all the screws.

Note: The desktop can only be fixed with screws C with different colors! Please use the correct screws for assembling

Option 1