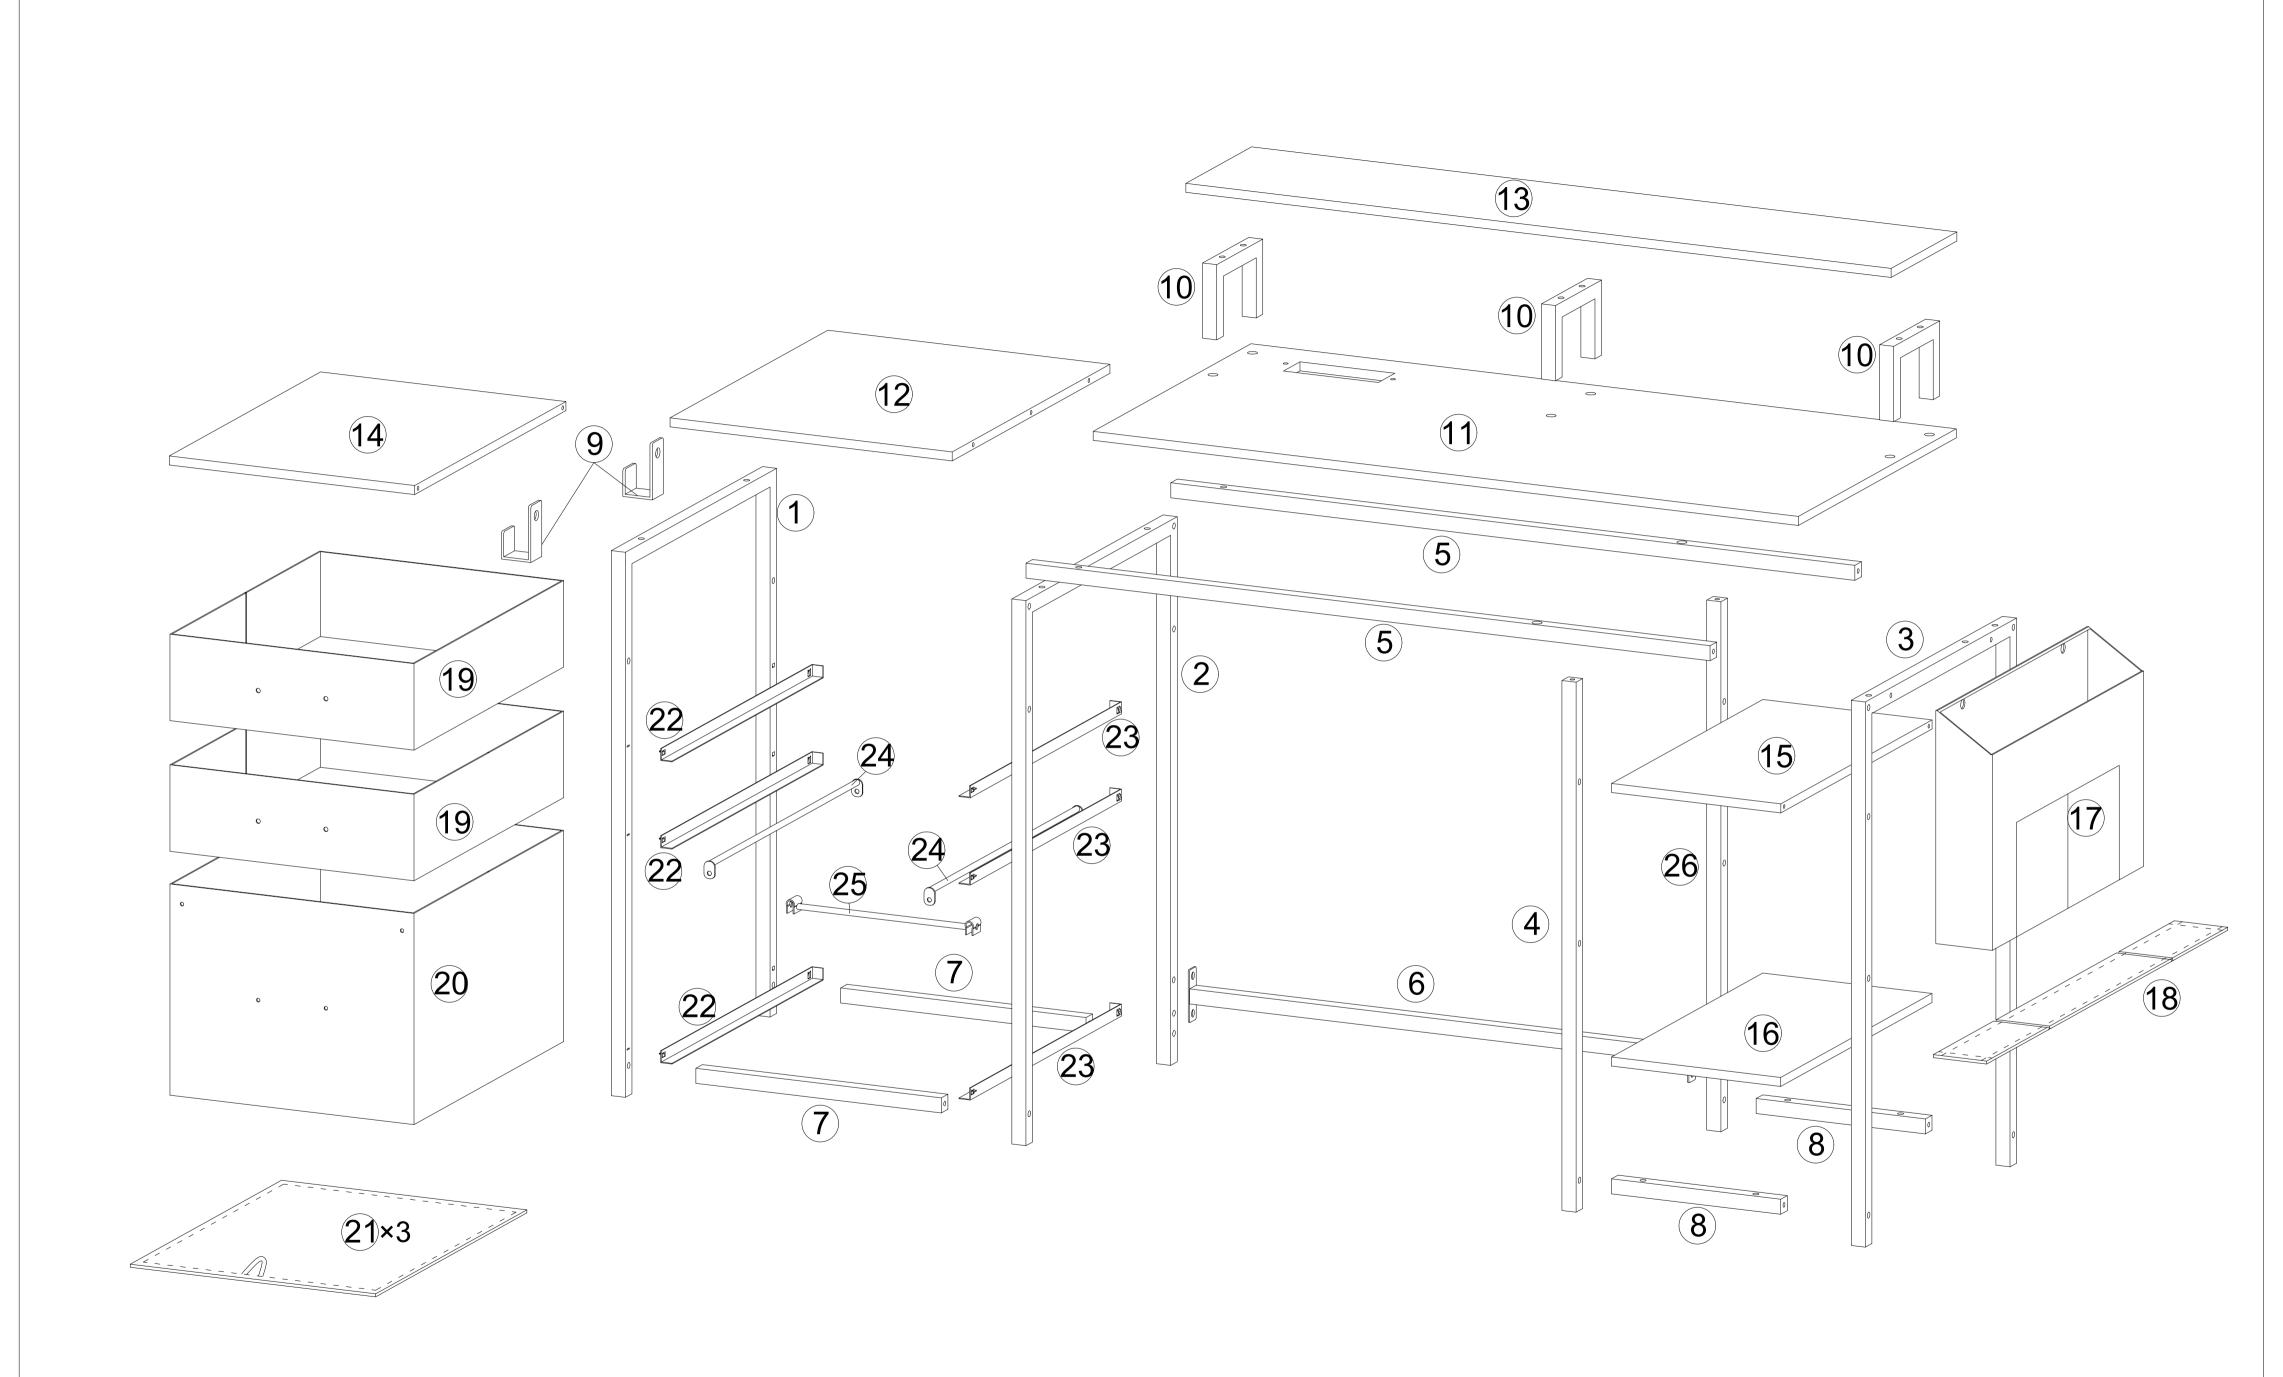

1.It's recommended to have two people for the installation, this will significantly improve your efficiency 2.Before you begin: lay out all of the parts on a non-abrasive surface to identify the number tags in the manual and count before assembly. Please use the screws correctly to avoid popping the desk panel. 3.For a smooth assembly process, we suggest you keep a lite tightness for all the screws during assembly. After the whole desk is assembled, firmly tighten all the screws.