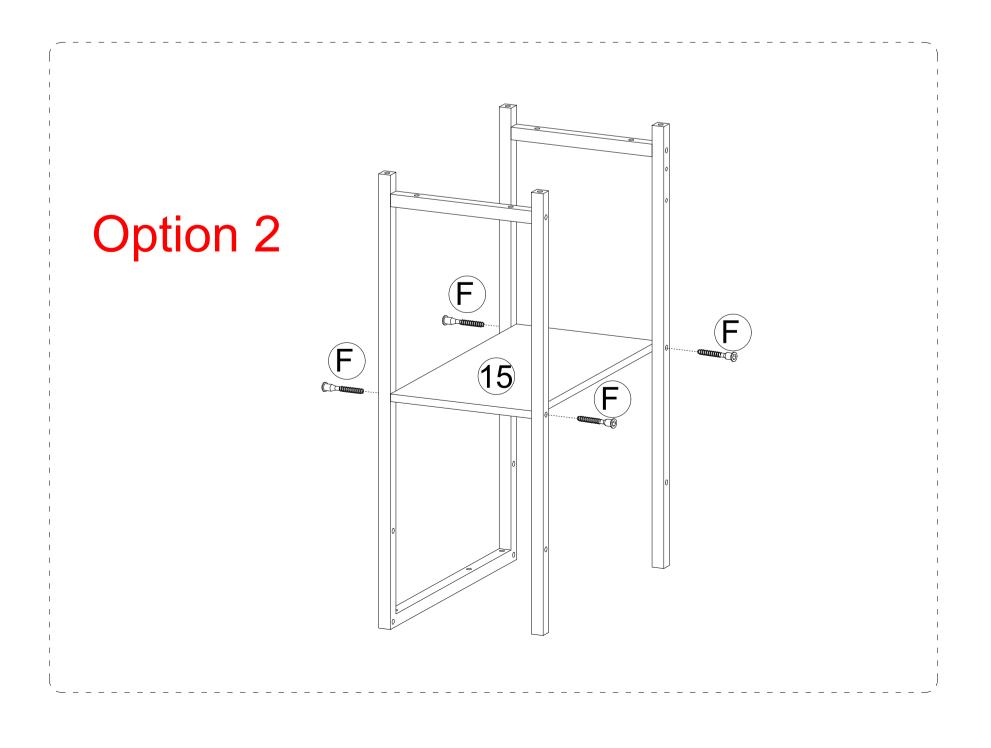

1.It's recommended to have two people for the installation, this will significantly improve your efficiency 2.Before you begin: lay out all of the parts on a non-abrasive surface to identify the number tags in the manual and count before assembly. Please use the screws correctly to avoid popping the desk panel. 3.For a smooth assembly process, we suggest you keep a lite tightness for all the screws during assembly. After the whole desk is assembled, firmly tighten all the screws.





Note: The desktop can only be fixed with screws C with different colors! Please use the correct screws for assembling







Option 1

















## Option 1



## Option 2