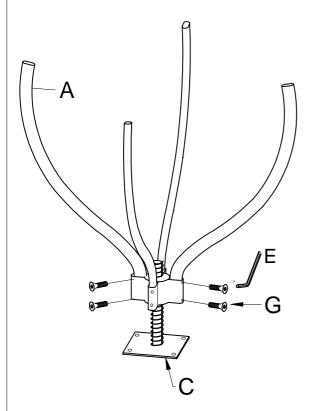

STEP 2

STEP 1

Insert Leg (A) into Connecting Bar and Post (C) as shown and use Bolt (G) to fasten. Use Allen Wrench (E) to drive (G). Do not tighten the all the bolts completely at this time.

- a) Fasten individual Leg (A) to Lower
  Stretcher (B) by using Bolt (G). Use Allen
  Wrench (E) to drive (G). Do not tighten
  (G) completely until all of the bolts are
  in place on (B).
- b) Tighten all of the Bolts (G) in STEP 1 completely at this time.