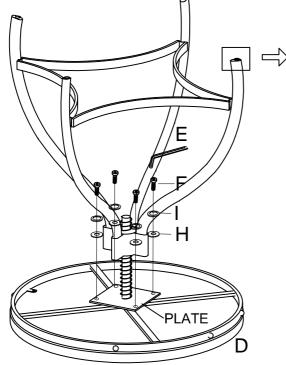

## Decker Adjustable Height Swivel Stool

Place Wood Seat (D) bottom-side up and align bolt holes on plate of Post (C) to bolt holes on (D) as shown. Use Bolt (F) fitted with Washers (I & H) to fasten (D) to (C). Use Allen Wrench (E) to drive (F). **Do not tighten Bolt (F) completely until all the bolts are in place on (D).** 