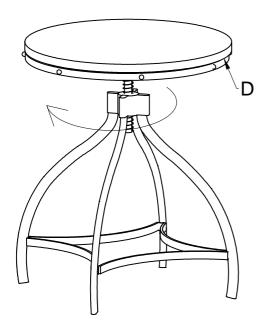

### STEP 4

Place stool right-side up. The assembly of the stool is complete.

Turn the Wood Seat (D) clockwise to lower, and counter-clockwise to raise the height of stool.