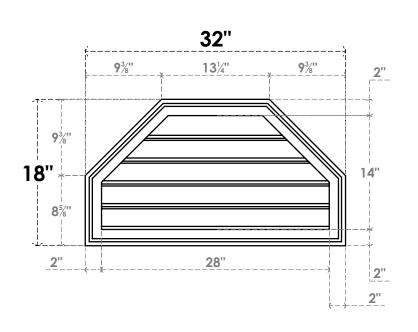

## GVPOT32X1802SF

32"W X 18"H OCTAGONAL TOP SURFACE MOUNT PVC GABLE VENT: FUNCTIONAL, W/ 2"W X 1-1/2"P BRICKMOULD FRAME

**VENTING AREA: 24 SQ IN** LOUVER HEIGHT: 2 3/4"

LOUVER QTY: 5

**FRONT** 

SIDE

EKENA MILLWORK 2300 WEST MAIN ST. CLARKSVILLE, TX 75426 TOLL FREE: 866-607-0453 WWW.EKENAMILLWORK.COM