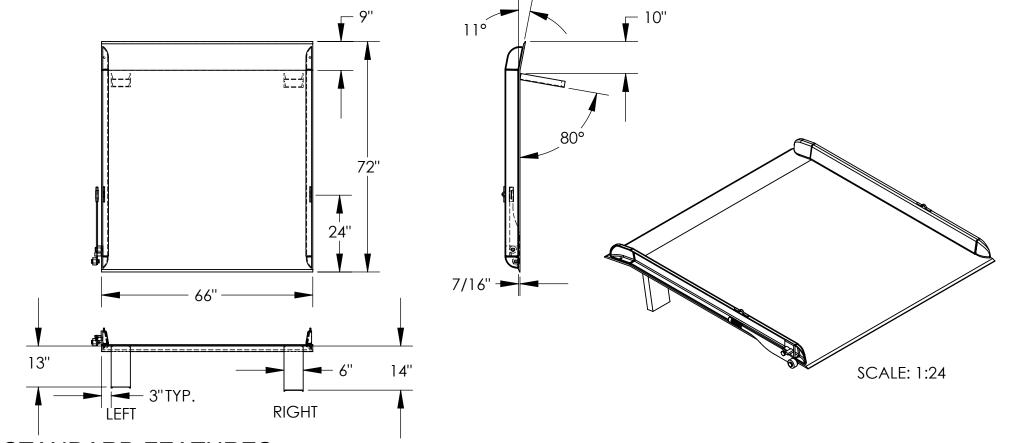

## STEEL TRUCK DOCKBOARD - TS-20-6672

APPROX WEIGHT: 673.05 lbs.

DOES NOT INCLUDE WEIGHT OF POWER OR PACKAGING!!!

\*\*\* ANY ADDITIONS, DELETIONS, OR OMISSIONS MUST BE CORRECTED ON THIS DRAWING AS THIS DRAWING WILL BE CONSIDERED ALL INCLUSIVE \*\*\*
ALL GRAPHICS PROVIDED ARE FOR REFERENCE ONLY. IF CERTAIN DIMENSIONS ARE CRITICAL PLEASE VERIFY THOSE DIMENSIONS WITH YOUR SALESPERSON

## STANDARD FEATURES

MODEL NUMBER: TS-20-6672 CAPACITY: 20.000 LBS

OVERALL WIDTH: 66"
OVERALL LENGTH: 72"

DOCKPLATE THICKNESS: 7/16"

LEVER LIFT IS STANDARD

LOCKING LEGS ARE 6" WIDE

RIGHT LEG LENGTH IS 14"

LEFT LEG LENGTH IS 13"

CROWN IS 11° & 9" FROM EDGE

**HEIGHT DIFFERENCE: 12"** 