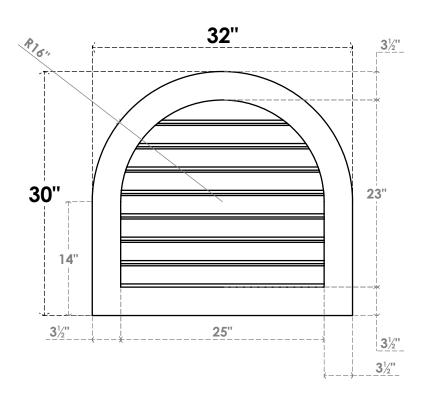

## GVPRT32X3001SF

32"W X 30"H ROUND TOP SURFACE MOUNT PVC GABLE VENT: FUNCTIONAL, W/ 3-1/2"W X 1"P STANDARD FRAME

**VENTING AREA: 40.74 SQ IN** 

LOUVER HEIGHT: 2 7/8"

LOUVER QTY: 8

**FRONT** 

SIDE

1. INSTALLATION TO BE COMPLETED IN ACCORDANCE WITH MANUFACTURER'S SPECIFICATIONS. 2. DRAWING MAY NOT BE TO SCALE