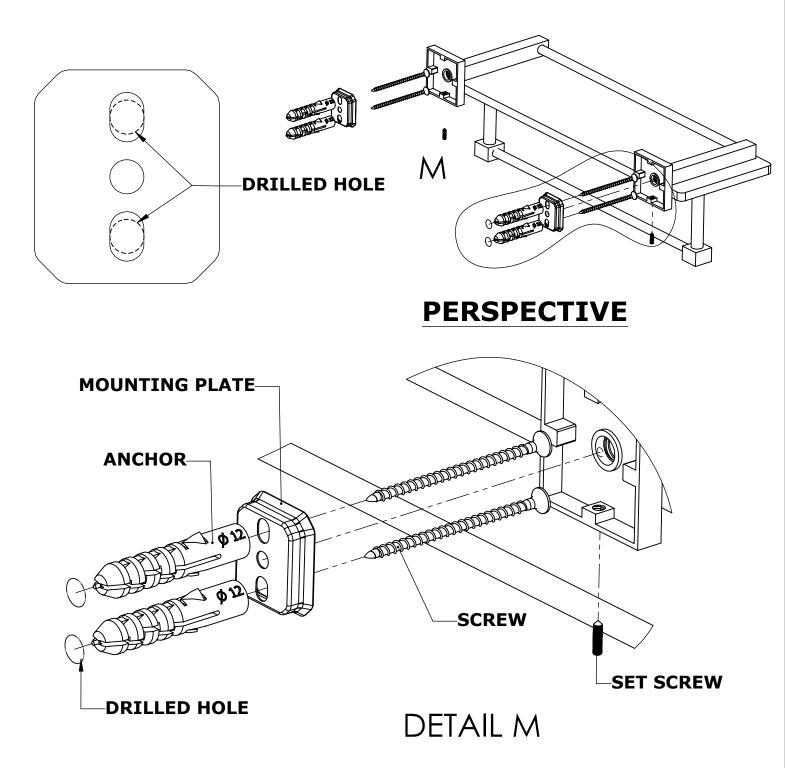

## **INSTALLATION INSTRUCTIONS**

## Step 1: Drill holes in Wall for screw anchors and attach Mounting Plate to Wall

Determine your desired location for installation and make a mark for the location of the mounting plate. Remove mounting plate from backplate by loosening set screw in backplate as pictured below. Place center hole of mounting plate over mark made above. Make 2 marks where mounting screws will be placed as shown below. Drill hole at each of the marks. (You may substitute other style mounting anchors or screws if desired). Place anchors into the holes made. Place mounting plate over holes and secure to mounting surface using screws as shown below.