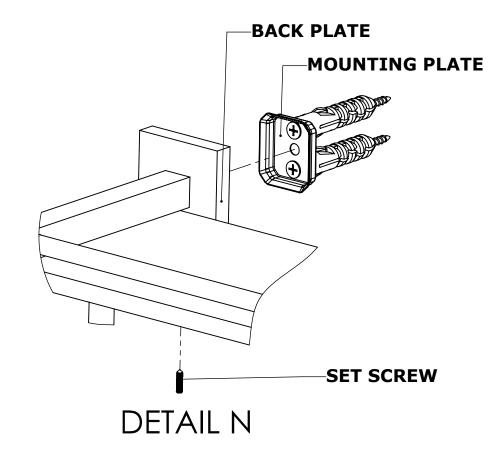

## **INSTALLATION INSTRUCTIONS**

## Step 2: Attach Bracket to Mounting Plate.

Place bracket on mounting plate and secure by tightening set screw as shown below.