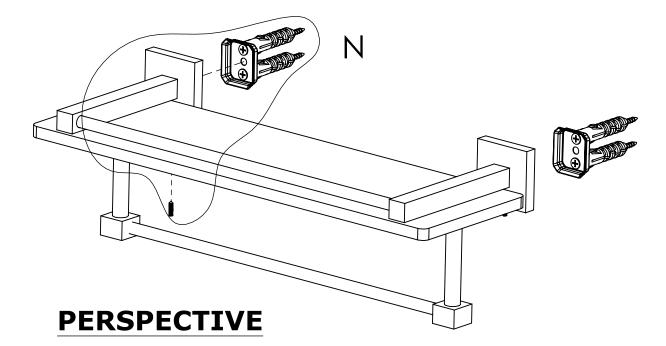

## **INSTALLATION INSTRUCTIONS**

## Step 2: Attach Bracket to Mounting Plate.

Place bracket on mounting plate and secure by tightening set screw as shown below.