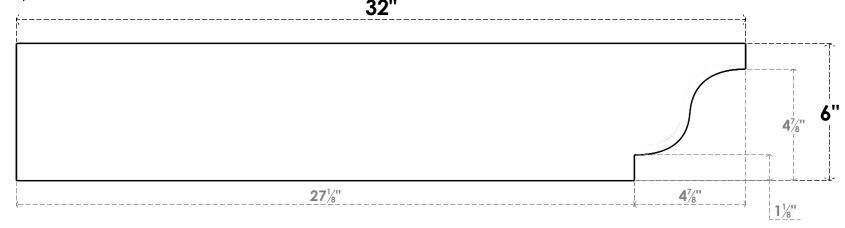

## ITEM NUMBER: RFTURO060X06000X32000X006NEW00RCPR

6"W X 6"H X 32"L TIMBERTHANE ROUGH CEDAR NEWPORT FAUX WOOD OPEN RAFTER TAIL, 6"L END, PRIMED TAN

## SIDE PROFILE