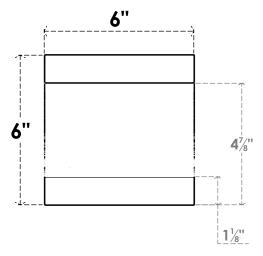

## ITEM NUMBER: RFTURO060X06000X32000X006NEW00RCPR

6"W X 6"H X 32"L TIMBERTHANE ROUGH CEDAR NEWPORT FAUX WOOD OPEN RAFTER TAIL, 6"L END, PRIMED TAN

## **FRONT PROFILE**