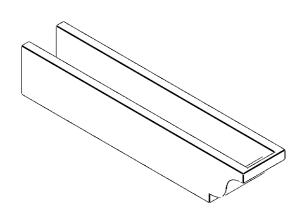

## ITEM NUMBER: RFTURO060X06000X32000X006NEW00RCPR

6"W X 6"H X 32"L TIMBERTHANE ROUGH CEDAR NEWPORT FAUX WOOD OPEN RAFTER TAIL, 6"L END, PRIMED TAN

## **ISOMETRIC**

GENERATED DATE: 03/02/2023

**EKENA MILLWORK** 2300 WEST MAIN ST. CLARKSVILLE, TX 75426 TOLL FREE: 866-607-0453 WWW.EKENAMILLWORK.COM

1. INSTALLATION TO BE COMPLETED IN ACCORDANCE WITH MANUFACTURER'S SPECIFICATIONS.
2. DRAWING MAY NOT BE TO SCALE
3. THIS DRAWING IS INTENDED FOR DESIGN AND PLANNING PURPOSES ONLY.
4. ALL INFORMATION CONTAINED HEREIN WAS CURRENT AT THE TIME OF DEVELOPMENT BUT MUST BE REVIEWED AND APPROVED BY THE PRODUCT MANUFACTURER TO BE CONSIDERED ACCURATE.