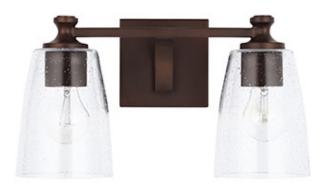

# **2 LIGHT VANITY**

Bronze

Available Finishes: Brushed Nickel (BN), Bronze (BZ), Matte Black

(MB)

### **DIMENSIONS**

Dimensions: 15.25"W x 8.5"H x 8"E

Product Weight: 4 lbs.

Backplate: 5"W x 5"H x 0.75"E Junction: Ctr/Top: 2.5"; Ctr/Btm: 6"

## LAMPING INFORMATION

Lamping: 2 - 100 Watt E26 Medium

No. of Sockets: 2

Max Wattage Per Bulb: 100W Socket Base: E26 Medium

Dimmable: Yes Bulbs Included: No

Recommended Bulb(s): A19

UL Rating: Damp

## **GLASS DESCRIPTION**

Clear Seeded Glass

Glass Dimensions: 5"W X 6.5"H