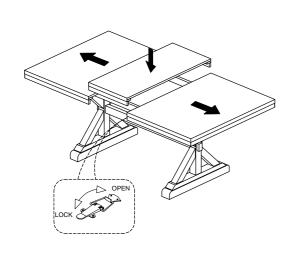

| PART LIST FOR RECTANGULAR TABLE |                                   |       |      |  |  |  |  |
|---------------------------------|-----------------------------------|-------|------|--|--|--|--|
| No.                             | PART DESC                         | CODE. | Q'TY |  |  |  |  |
| Α                               | Rectangular Table Top             |       | 1    |  |  |  |  |
| В                               | Rectangular Table - Leg Frame     |       | 2    |  |  |  |  |
| С                               | Rectangular Table - Wood Strecher |       | 1    |  |  |  |  |
| D                               | Rectangular Table - Wood Cover    |       | 2    |  |  |  |  |