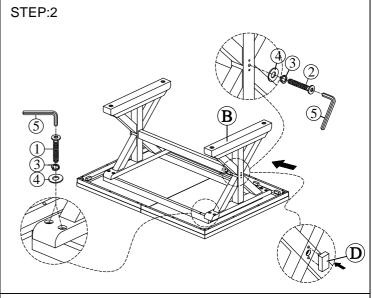

| PART LIST FOR RECTANGULAR TABLE |                                   |       |      |  |  |  |  |
|---------------------------------|-----------------------------------|-------|------|--|--|--|--|
| No.                             | PART DESC                         | CODE. | Q'TY |  |  |  |  |
| Α                               | Rectangular Table Top             |       | 1    |  |  |  |  |
| В                               | Rectangular Table - Leg Frame     |       | 2    |  |  |  |  |
| С                               | Rectangular Table - Wood Strecher |       | 1    |  |  |  |  |
| D                               | Rectangular Table - Wood Cover    |       | 2    |  |  |  |  |

| _ |                                 |                  |                            |       |      |  |  |  |
|---|---------------------------------|------------------|----------------------------|-------|------|--|--|--|
|   | HARDWARE LIST PACKED INSIDE BOX |                  |                            |       |      |  |  |  |
|   | No.                             |                  | HARDWARE DESC              | CODE. | Q'TY |  |  |  |
|   | 1                               | 9                | ALLEN BOLT (5/16" x 70mm)  |       | 8    |  |  |  |
|   | 2                               | 9,,,,,,,,,,,,,,, | ALLEN BOLT (5/16" x 100mm) |       | 2    |  |  |  |
|   | 3                               | Ø                | SPRING WASHER (5/16")      |       | 10   |  |  |  |
|   | 4                               | 0                | FLAT WASHER (5/16")        |       | 10   |  |  |  |
|   | 5                               |                  | ALLEN KEY (M4)             |       | 1    |  |  |  |