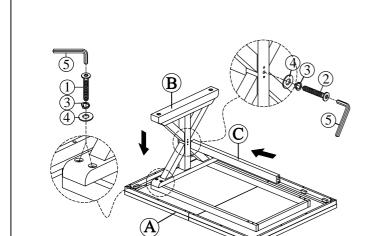

STEP:1

COMPLETED

| PART LIST FOR RECTANGULAR TABLE |                                   |       |      |  |  |  |  |
|---------------------------------|-----------------------------------|-------|------|--|--|--|--|
| No.                             | PART DESC                         | CODE. | Q'TY |  |  |  |  |
| Α                               | Rectangular Table Top             |       | 1    |  |  |  |  |
| В                               | Rectangular Table - Leg Frame     |       | 2    |  |  |  |  |
| С                               | Rectangular Table - Wood Strecher |       | 1    |  |  |  |  |
| D                               | Rectangular Table - Wood Cover    |       | 2    |  |  |  |  |

| _ |                                 |                  |                            |       |      |  |  |  |
|---|---------------------------------|------------------|----------------------------|-------|------|--|--|--|
|   | HARDWARE LIST PACKED INSIDE BOX |                  |                            |       |      |  |  |  |
|   | No.                             |                  | HARDWARE DESC              | CODE. | Q'TY |  |  |  |
|   | 1                               | 9                | ALLEN BOLT (5/16" x 70mm)  |       | 8    |  |  |  |
|   | 2                               | 9,,,,,,,,,,,,,,, | ALLEN BOLT (5/16" x 100mm) |       | 2    |  |  |  |
|   | 3                               | Ø                | SPRING WASHER (5/16")      |       | 10   |  |  |  |
|   | 4                               | 0                | FLAT WASHER (5/16")        |       | 10   |  |  |  |
|   | 5                               |                  | ALLEN KEY (M4)             |       | 1    |  |  |  |