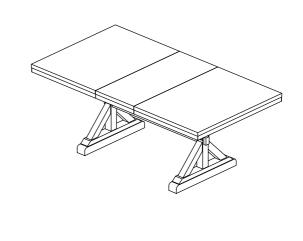

| PART LIST FOR RECTANGULAR TABLE |                                   |       |      |  |  |  |  |
|---------------------------------|-----------------------------------|-------|------|--|--|--|--|
| No.                             | PART DESC                         | CODE. | Q'TY |  |  |  |  |
| Α                               | Rectangular Table Top             |       | 1    |  |  |  |  |
| В                               | Rectangular Table - Leg Frame     |       | 2    |  |  |  |  |
| С                               | Rectangular Table - Wood Strecher |       | 1    |  |  |  |  |
| D                               | Rectangular Table - Wood Cover    |       | 2    |  |  |  |  |