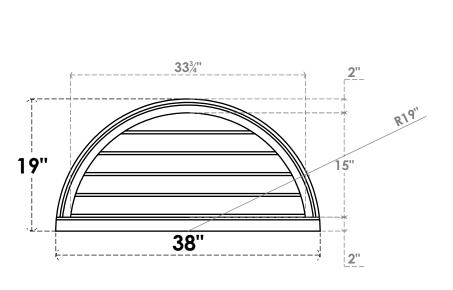

## GVPHR38X1903SN

38"W X 19"H HALF ROUND SURFACE MOUNT PVC GABLE VENT: NON-FUNCTIONAL, W/ 2"W X 2"P **BRICKMOULD SILL FRAME** 

**FRONT** 

SIDE

LOUVER HEIGHT: 3" LOUVER QTY: 5

EKENA MILLWORK 2300 WEST MAIN ST. CLARKSVILLE, TX 75426 TOLL FREE: 866-607-0453 WWW.EKENAMILLWORK.COM