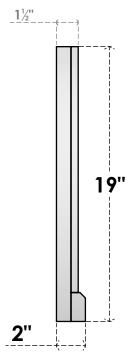

## GVPHR38X1903SN

38"W X 19"H HALF ROUND SURFACE MOUNT PVC GABLE VENT: NON-FUNCTIONAL, W/ 2"W X 2"P **BRICKMOULD SILL FRAME** 

**FRONT** 

SIDE

LOUVER HEIGHT: 3" LOUVER QTY: 5

EKENA MILLWORK 2300 WEST MAIN ST. CLARKSVILLE, TX 75426 TOLL FREE: 866-607-0453 WWW.EKENAMILLWORK.COM