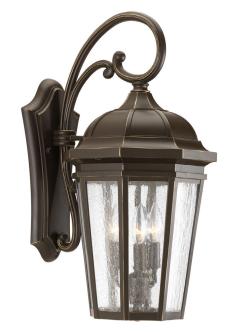

| DATE:    | TYPE: |  |
|----------|-------|--|
| NAME:    |       |  |
| PROJECT: |       |  |

Incandescent

The three-light wall lantern in this collection offers traditional styling for a variety of exteriors. Classic and formal clear seeded glass complements an Antique Bronze finish. Open bottom design allows easy access to replace lamps.

Antique Bronze finish

Traditional style

Classic and formal clear seeded glassOpen bottom design for easy relamping

Category: Outdoor

Finish: Antique Bronze (painted)

Construction: Aluminum construction

Glass/Shade: Clear seeded glass panels

Width: 10-3/8" Height: 21-3/4" Depth: 13-5/8"

H/CTR: 10" (facing up)

| MOUNTING                                                                                                                                              | ELECTRICAL                                | LAMPING                                                                 | ADDITIONAL INFORMATION                     |
|-------------------------------------------------------------------------------------------------------------------------------------------------------|-------------------------------------------|-------------------------------------------------------------------------|--------------------------------------------|
| Wall mounted  Mounting strap for outlet box included  Backplate covers a standard 4" hexagonal recessed outlet box  7.375" W., 13.6875" ht., 1" depth | Pre-wired<br>6" of wire supplied<br>120 V | Quantity:<br>Three 60w max. Candelabra Base<br>E12 base phenolic socket | cCSAus Wet location listed 1 year warranty |
|                                                                                                                                                       |                                           |                                                                         |                                            |