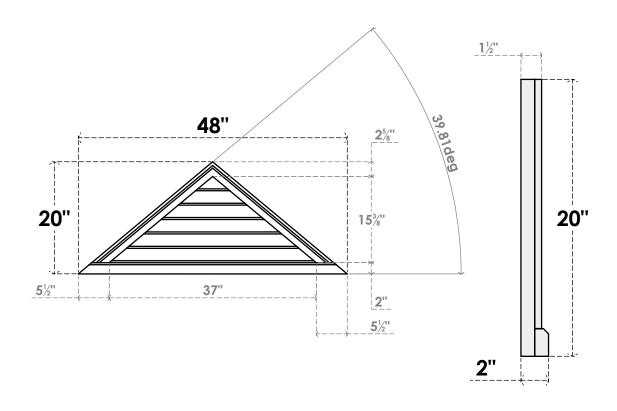

## GVPTR48X2003SN

48"W X 20"H TRIANGLE SURFACE MOUNT PVC GABLE VENT 10/12 PITCH: NON-FUNCTIONAL, W/ 2"W X 2"P BRICKMOULD SILL FRAME

**FRONT** 

SIDE

LOUVER HEIGHT: 2 5/8"

LOUVER QTY: 6

1. INSTALLATION TO BE COMPLETED IN ACCORDANCE WITH MANUFACTURER'S SPECIFICATIONS. 2. DRAWING MAY NOT BE TO SCALE