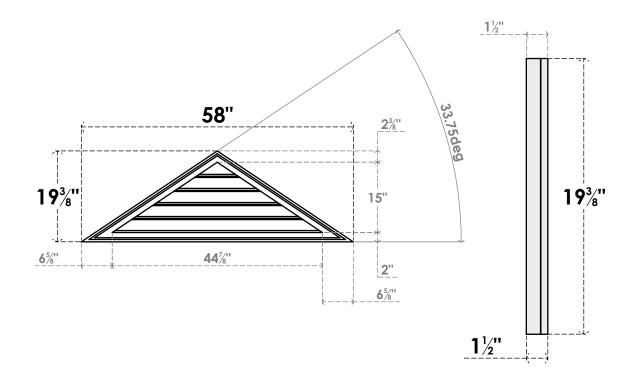

## GVPTR58X1902SF

58"W X 19-3/8"H TRIANGLE SURFACE MOUNT PVC GABLE VENT 8/12 PITCH: FUNCTIONAL, W/ 2"W X 1-1/2"P BRICKMOULD FRAME

**VENTING AREA: 22.41 SQ IN** 

LOUVER HEIGHT: 3" LOUVER QTY: 5

**FRONT** 

SIDE