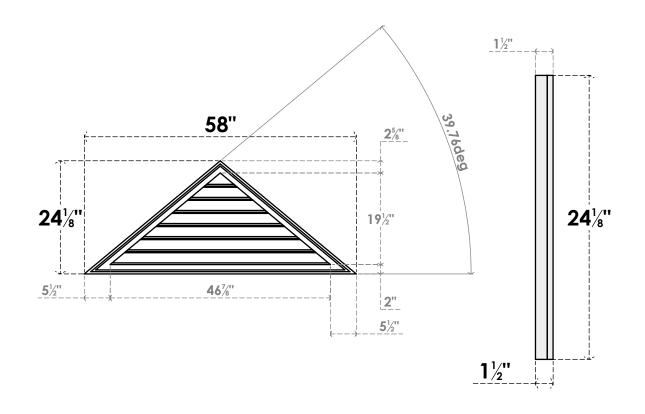

## GVPTR58X2402SF

58"W X 24-1/8"H TRIANGLE SURFACE MOUNT PVC GABLE VENT 10/12 PITCH: FUNCTIONAL, W/ 2"W X 1-1/2"P BRICKMOULD FRAME

**VENTING AREA: 35.2 SQ IN** LOUVER HEIGHT: 2 3/4"

LOUVER QTY: 7

**FRONT** 

SIDE

1. INSTALLATION TO BE COMPLETED IN ACCORDANCE WITH MANUFACTURER'S SPECIFICATIONS. 2. DRAWING MAY NOT BE TO SCALE

3. THIS DRAWING IS INTENDED FOR DESIGN AND PLANNING PURPOSES ONLY.

4. ALL INFORMATION CONTAINED HEREIN WAS CURRENT AT THE TIME OF DEVELOPMENT BUT MUST BE REVIEWED AND APPROVED BY THE PRODUCT MANUFACTURER TO BE CONSIDERED ACCURATE.

5. ARCHITECTURAL GRADE PVC PRODUCTS ARE MADE FROM EXPANDED CELLULAR PVC AND COME NATURALLY WHITE BUT MAY BE

**PAINTED** 

EKENA MILLWORK 2300 WEST MAIN ST. CLARKSVILLE, TX 75426 TOLL FREE: 866-607-0453 WWW.EKENAMILLWORK.COM