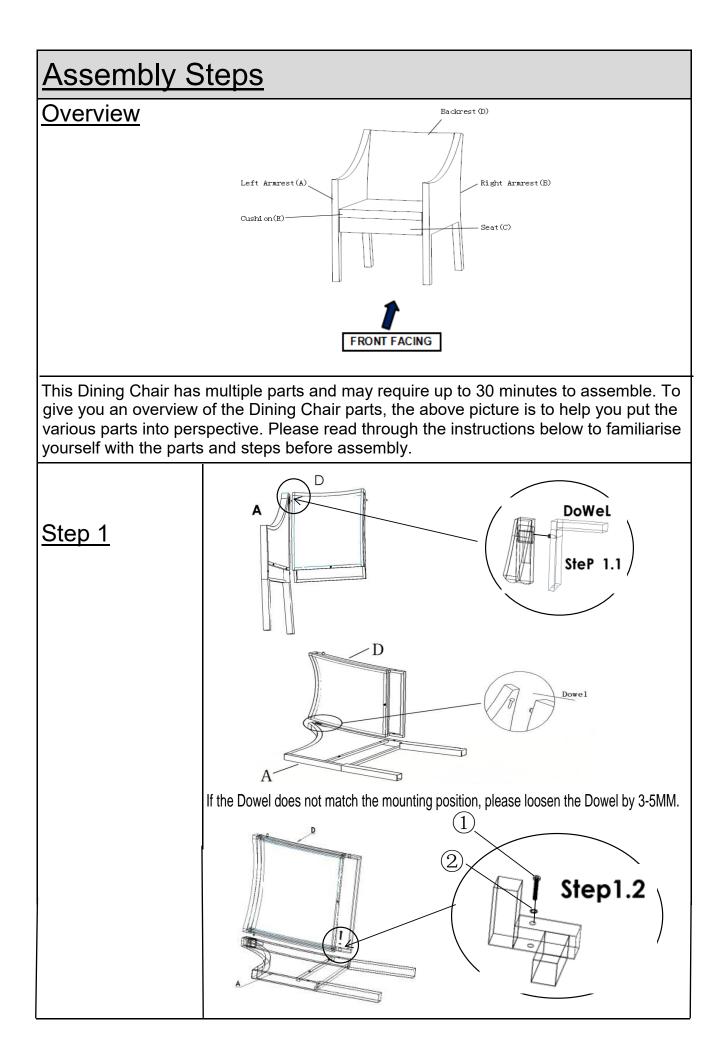

Open the carton and place all the parts onto a clean, non-marring surface. 1.1 Insert the Dowel on the Backrest(D) into the mounting position of the Left Armrest(A).

1.2 Attach Backrest(D) to Left Armrest(A) using Bolts(1) and Washers(2) with Allen Key(3) as shown in the picture.

Do not fully tighten the Bolts.

Occasionally some of the PE Wicker shifts and covers the mounting positions preventing easy assembly. The PE Wicker should never be cut, but moved away from the mounting positions.