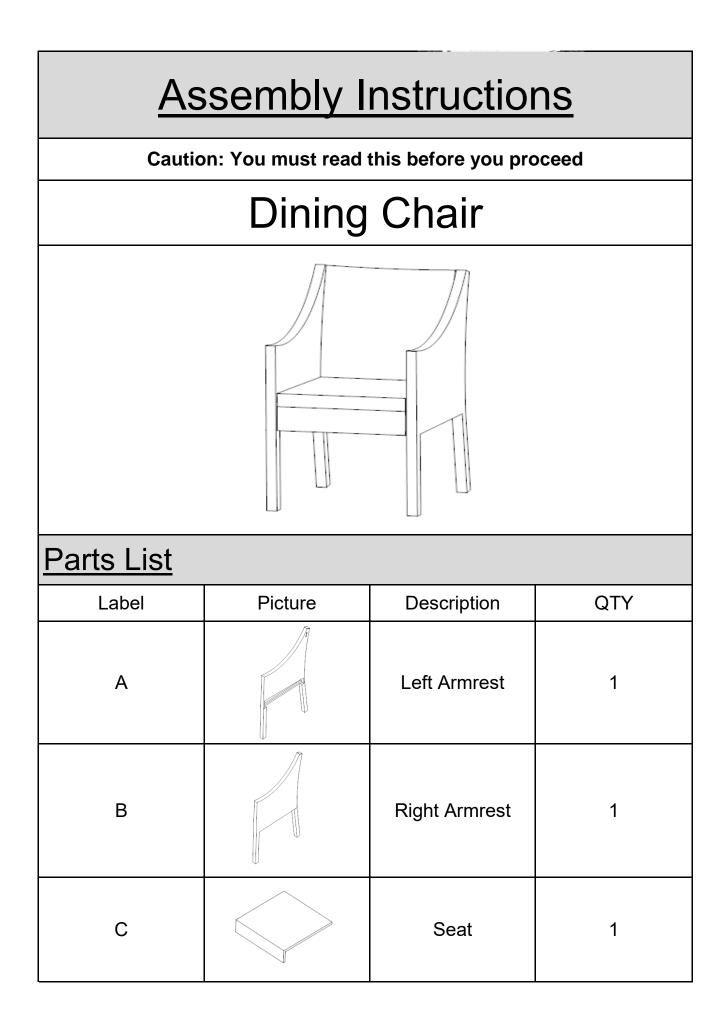

| D                                                                                                                                                                                                                                                                |         | Backrest       | 1   |
|------------------------------------------------------------------------------------------------------------------------------------------------------------------------------------------------------------------------------------------------------------------|---------|----------------|-----|
| E                                                                                                                                                                                                                                                                |         | Seat Cushion   | 1   |
| Hardware                                                                                                                                                                                                                                                         |         |                |     |
| Label                                                                                                                                                                                                                                                            | Picture | Description    | QTY |
| 1                                                                                                                                                                                                                                                                | ٩,      | Bolt (M6*35MM) | 10  |
| 2                                                                                                                                                                                                                                                                | 0       | Washer         | 10  |
| 3                                                                                                                                                                                                                                                                |         | Allen Key      | 1   |
| Assembly Preparation                                                                                                                                                                                                                                             |         |                |     |
| Before Beginning<br>Assembly:                                                                                                                                                                                                                                    |         |                |     |
|                                                                                                                                                                                                                                                                  |         |                |     |
| <ul> <li>Read instructions, cover to cover-</li> <li>Have 2 adults on hand for assembly-</li> <li>Do not assemble on flooring or carpet-</li> <li>Assemble on a clean non-marring surface (packing foam)-</li> <li>Save all packaging until finished-</li> </ul> |         |                |     |