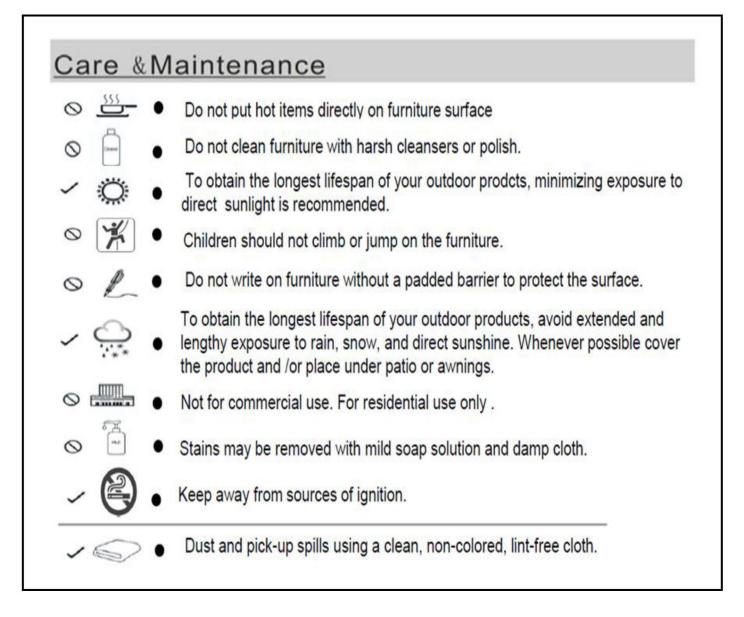

Dowel on the Backrest(D) into the mounting position of the Right Armrest(B).

3.2 Attach Right Armrest(B) to Backrest(D) and Seat(C) using Bolts(1) and Washers(2) with Allen Key(3) as shown in the picture.

Stand the Chair up.

Exert pressure floorwards, onto the Chair with both your hands.

This pressure will help the Chair reach full alignments status.

Check for wobbles on a LEVEL surface.

If no wobbles are found proceed to tighten the Bolts and Screws in a sequential manner, until evenly secured.

When tightening the Bolts and Screws sequentially.

DO NOT tighten any Bolt or Screw fully and then move on towards the next one. If there are still wobbles, loosen the Bolts and Screws and excute the same above process.

If the Chair is not stable it could lead to damage to the product.