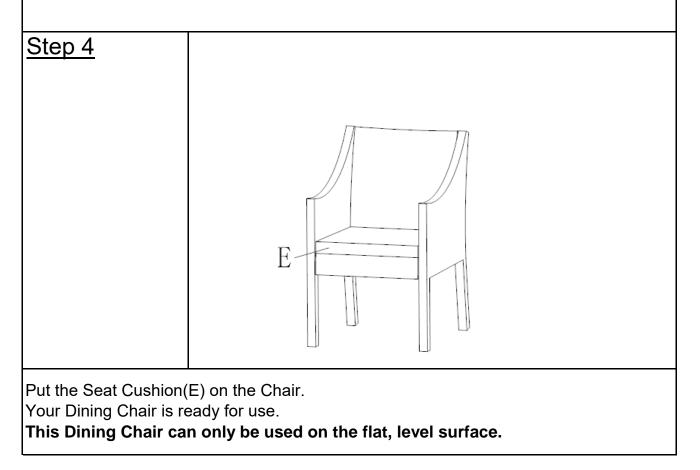

Stand the Chair up.

Exert pressure floorwards, onto the Chair with both your hands.

This pressure will help the Chair reach full alignments status.

Check for wobbles on a LEVEL surface.

If no wobbles are found proceed to tighten the Bolts and Screws in a sequential manner, until evenly secured.

When tightening the Bolts and Screws sequentially.

DO NOT tighten any Bolt or Screw fully and then move on towards the next one. If there are still wobbles, loosen the Bolts and Screws and excute the same above process.

If the Chair is not stable it could lead to damage to the product.