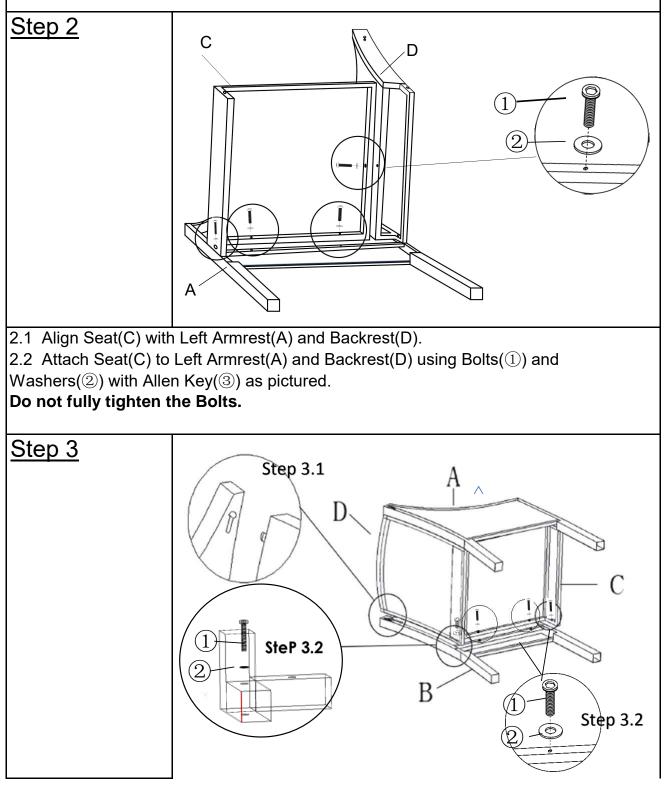

Align Right Armrest(B) to Backrest(D) and Seat(C).

3.1 Insert the Dowel on the Backrest(D) into the mounting position of the Right Armrest(B).

3.2 Attach Right Armrest(B) to Backrest(D) and Seat(C) using Bolts(1) and Washers(2) with Allen Key(3) as shown in the picture.