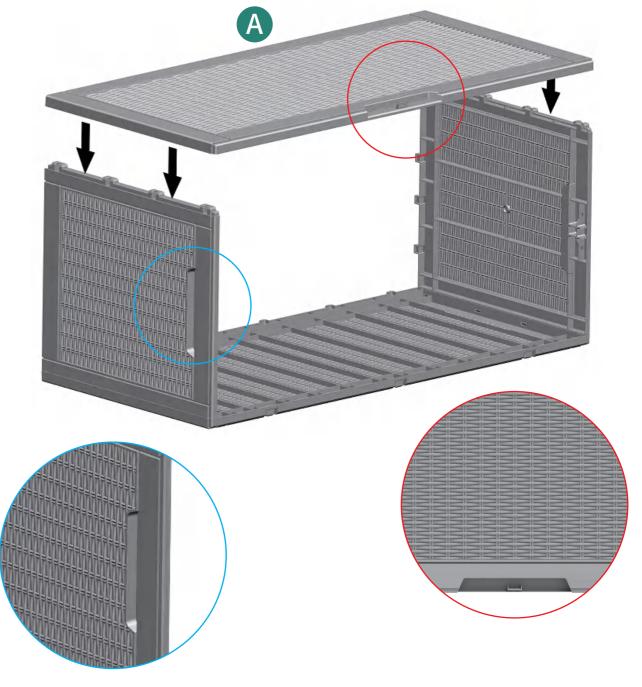

Be sure to match the marked sides correctly as shown in the picture below.

Be sure to match the marked sides correctly as shown in the picture below.