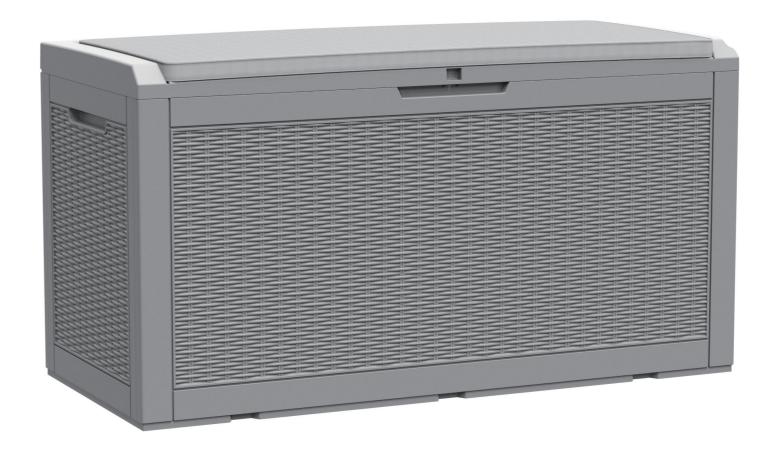

Alternative method to contact us (amazon.com orders only)
1.Log into your Amazon account
2.Go to "Your Orders" and find the purchase
3.Click on "Contact Seller"

**DECK BOX** 