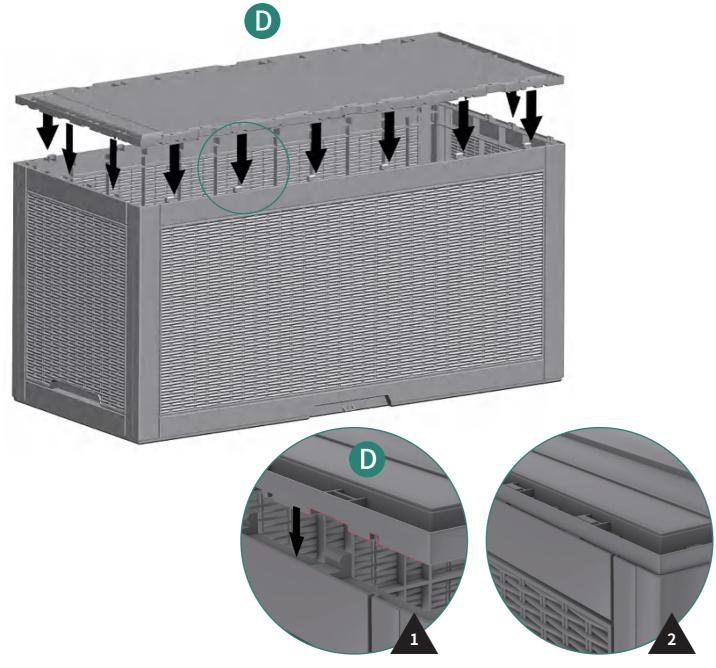

## **ASSEMBLY INSTRUCTIONS**

Holes are not symmetrical to the center, and confirm that they and the inserts are properly aligned before installation.

Note the direction of part D when assembling.