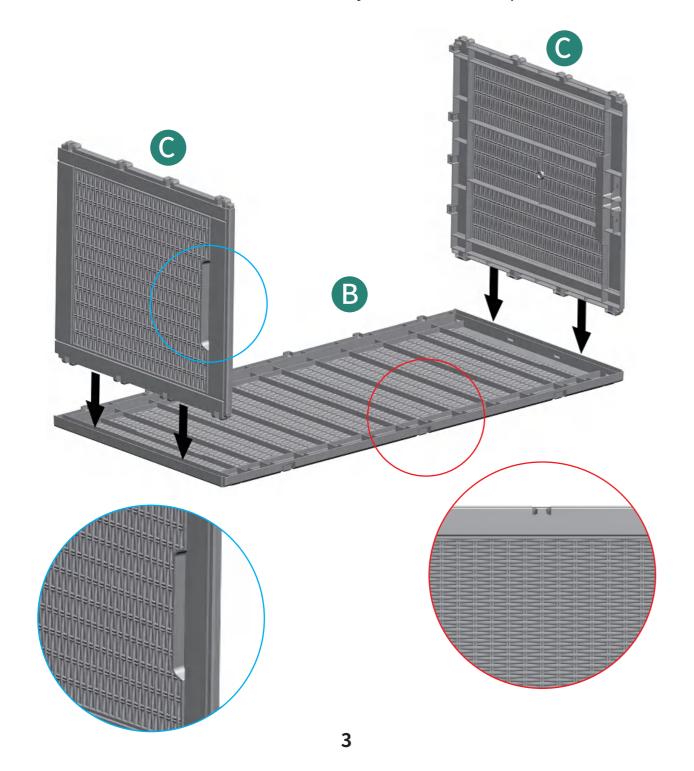

Be sure to match the marked sides correctly as shown in the picture below.

Be sure to match the marked sides correctly as shown in the picture below.