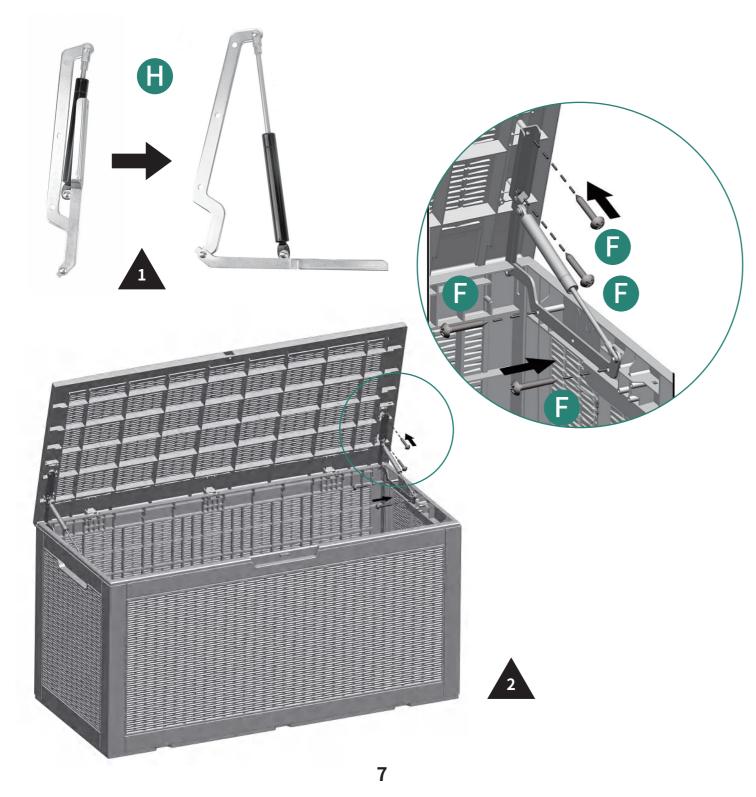

| Item no.   | Reference Image | Qty. |
|------------|-----------------|------|
| D          |                 | X1   |
| E          |                 | X1   |
| <b>F</b>   |                 | X8   |
| G          |                 | X1   |
| <b>(1)</b> |                 | X2   |