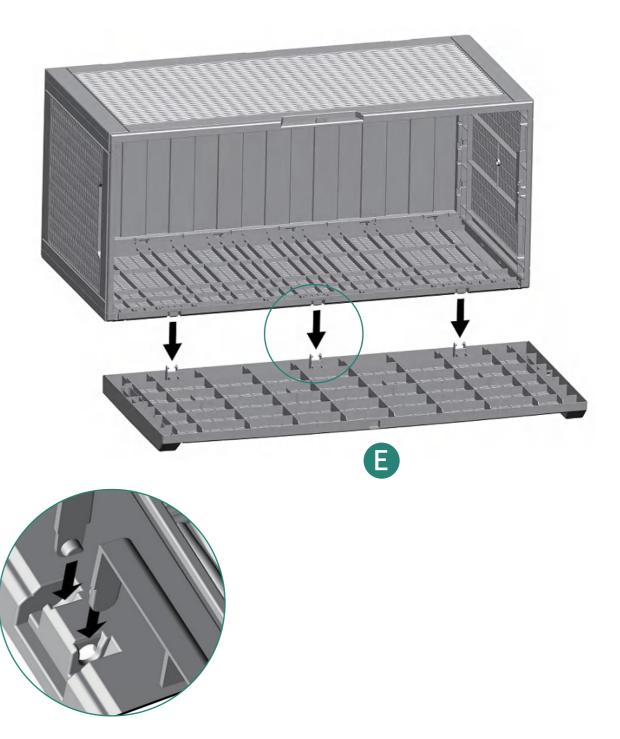

## **ASSEMBLY INSTRUCTIONS**

Holes are not symmetrical to the center, and confirm that they and the inserts are properly aligned before installation.

Note the direction of part D when assembling.