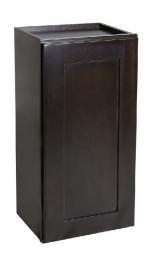

## Fully Assembled Shaker Kitchen Wall Cabinet 21x36x12" Espresso Finish

CONSTRUCTION TYPE: Face Frame **HINGE STYLE:** Soft Close

DOOR STYLE: I Door, Reversible Solid Wood

Frame Shaker

NUMBER OF DRAWERS: 0 DRAWER DIMENSIONS I: N/A **DRAWER DIMENSIONS 2:** N/A **DRAWER DIMENSIONS 3:** N/A **DWR BOX MATERIAL:** N/A **DWR CONSTRUCTION:** N/A