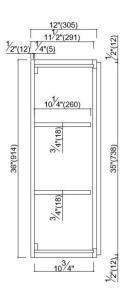

WARRANTY: I-Year limited warranty LEGAL FOR SALE IN CALIFORNIA: Legal for sale in California

0 FAKE DWR QTY: **FAKE DWR LOCATION:** N/A NUMBER OF SHELVES: SHELF STYLE: Flat ADJUSTIBLE SHELVES: Yes SHELF ADJUSTIBILITY INCREMENTS: 2.5" SHELF DIMENSIONS:

19.75"W x 10.25"D

SHELF THICKNESS: 0.75"

SHELF MATERIAL: Plywood; Wood

FACE FRAME MATERIAL: Maple

SIDES MATERIAL: Plywood; Poplar **BOTTOM MATERIAL:** Plywood; Poplar **BACK PANEL MATERIAL:** Plywood; Poplar **BACK BRACE MATERIAL:** Plywood; Poplar