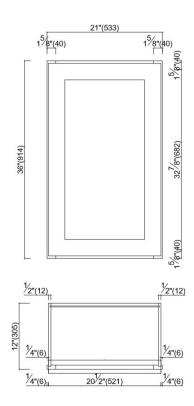

## **SPECIFICATIONS**

Wood MATERIAL CONSTRUCTION:

WOOD SPECIES: Plywood; Poplar

ASSEMBLED DIMENSIONS: 36" H×21"W× 12"D

ASSEMBLED WEIGHT: 40.84 lbs. KITCHEN CABINET TYPE: Wall

MOUNTING TYPE: Wall Mount Surface

19.75"W x 10.25"D

SHELF THICKNESS: 0.75"

SHELF MATERIAL: Plywood; Wood

FACE FRAME MATERIAL: Maple

SIDES MATERIAL: Plywood; Poplar **BOTTOM MATERIAL:** Plywood; Poplar **BACK PANEL MATERIAL:** Plywood; Poplar **BACK BRACE MATERIAL:** Plywood; Poplar