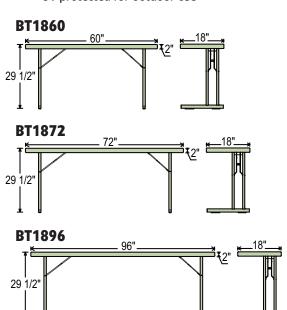

## **SPECS:**

- · Available in 3 sizes; 60"L, 72"L & 96"L by 18"W
- · 2-inch thick top
- · Lightweight for easy set-up and transport
- · 700lb. weight capacity
- · Lightly spotted grey top w/ grey textured powder coated legs
- · BT1860 & BT1872: 18-gauge strength frame
- · BT1896: 17-gauge strength frame
- · 16-gauge cantilevered comfort legs set 11" from back of table; no more banged up knees!
- · Stack up to 12 high on DY3072 and DY3096
- · Can withstand heat up to 212 degrees Fahrenheit
- · Lightly textured surface to resist scratching yet smooth enough to write on
- · UV protected for outdoor use