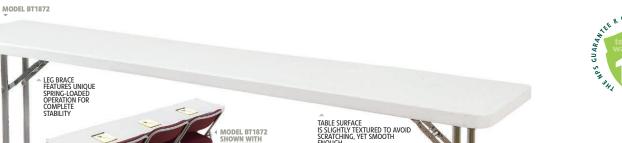

ENOUGH TO WRITE ON.

16-GAUGE LEGS ▶

## **SPECS:**

- · Available in 3 sizes; 60"L, 72"L & 96"L by 18"W
- · 2-inch thick top
- · Lightweight for easy set-up and transport
- · 700lb. weight capacity
- · Lightly spotted grey top w/ grey textured powder coated legs
- · BT1860 & BT1872: 18-gauge strength frame
- · BT1896: 17-gauge strength frame
- · 16-gauge cantilevered comfort legs set 11" from back of table; no more banged up knees!
- · Stack up to 12 high on DY3072 and DY3096
- · Can withstand heat up to 212 degrees Fahrenheit
- · Lightly textured surface to resist scratching yet smooth enough to write on
- · UV protected for outdoor use