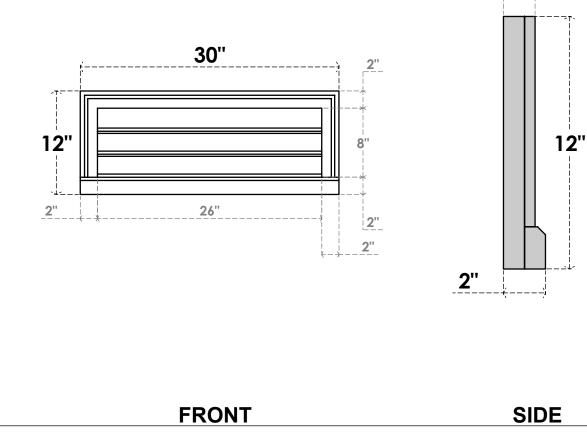

## GVPVE30X1203SF

30"W X 12"H RECTANGLE SURFACE MOUNT PVC GABLE VENT: FUNCTIONAL, W/ 2"W X 2"P BRICKMOULD SILL FRAME

**1**<sup>1</sup>/<sub>2</sub>"

VENTING AREA: 13 SQ IN LOUVER HEIGHT: 2 5/8" LOUVER QTY: 3