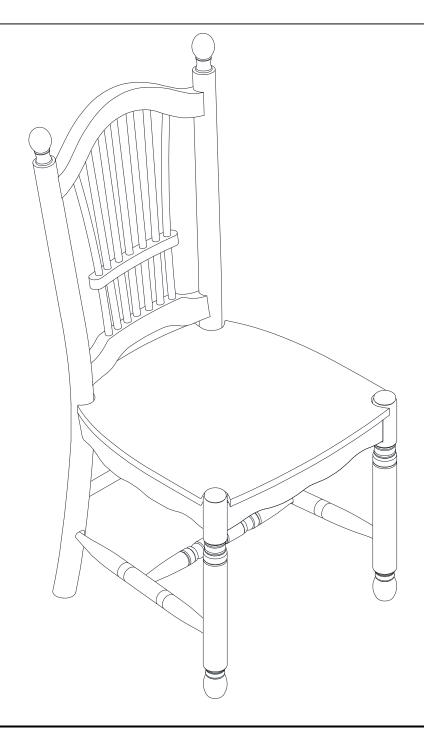

### **ASSEMBLY INSTRUCTIONS**

Description : DINING CHAIR WITH WOOD SEAT

Dimension :18.7"x20.75"x39.5"H.

Cube Size : 41.3"x19.6"x10.2" NW:34.1 LBS

GW: 39.6 LBS

DINING CHAIR WITH WOOD SEAT