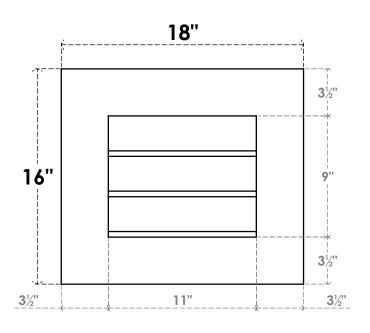

## GVPVE18X1601SN

18"W X 16"H RECTANGLE SURFACE MOUNT PVC GABLE VENT: NON-FUNCTIONAL, W/ 3-1/2"W X 1"P STANDARD FRAME

**FRONT** 

SIDE

LOUVER HEIGHT: 3" LOUVER QTY: 3

EKENA MILLWORK 2300 WEST MAIN ST. CLARKSVILLE, TX 75426 TOLL FREE: 866-607-0453 WWW.EKENAMILLWORK.COM