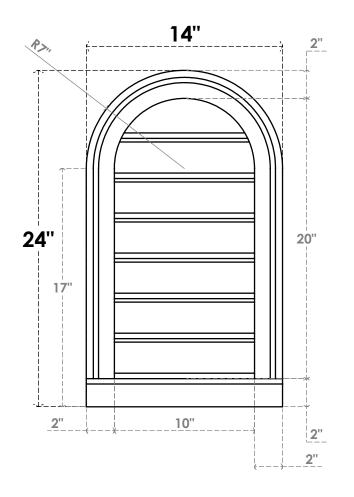

## GVPRT14X2403SF

14"W X 24"H ROUND TOP SURFACE MOUNT PVC GABLE VENT: FUNCTIONAL, W/ 2"W X 2"P **BRICKMOULD SILL FRAME** 

**VENTING AREA: 14.96 SQ IN** 

LOUVER HEIGHT: 2 7/8"

LOUVER QTY: 7

**FRONT** 

SIDE

1. INSTALLATION TO BE COMPLETED IN ACCORDANCE WITH MANUFACTURER'S SPECIFICATIONS.
2. DRAWING MAY NOT BE TO SCALE

2. DRAWING MAT NOT BE TO SCALE
3. THIS DRAWING IS INTENDED FOR DESIGN AND PLANNING PURPOSES ONLY.
4. ALL INFORMATION CONTAINED HEREIN WAS CURRENT AT THE TIME OF DEVELOPMENT BUT MUST BE REVIEWED AND APPROVED BY THE PRODUCT MANUFACTURER TO BE CONSIDERED ACCURATE.
5. ARCHITECTURAL GRADE PVC PRODUCTS ARE MADE FROM EXPANDED CELLULAR PVC AND COME NATURALLY WHITE BUT MAY BE