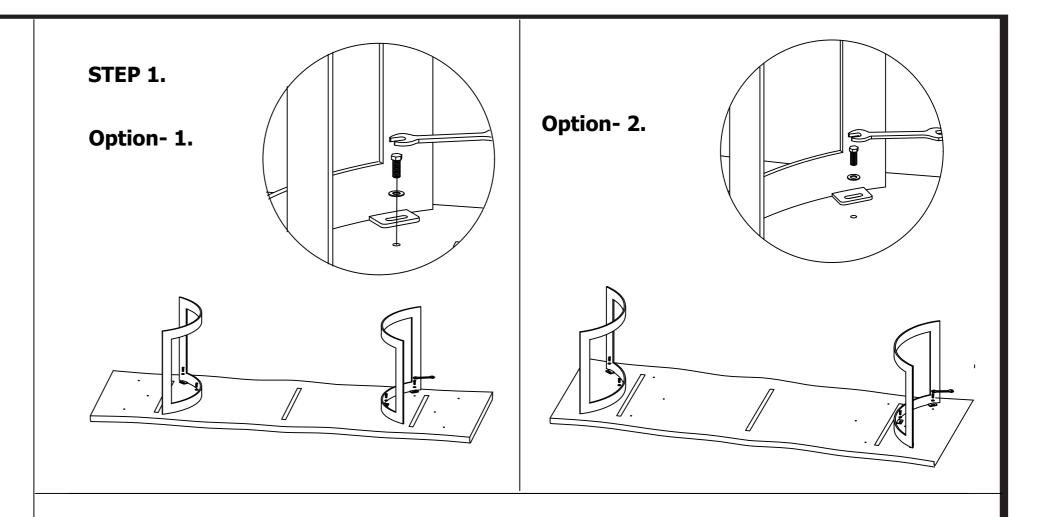

#### **HARDWARES LIST**

| NO. | DESCRIPTION | IMAGE    | Q'TY |
|-----|-------------|----------|------|
| H1  | HEX BOLT    | <b>?</b> | 6    |
| H2  | WASHER      | 0        | 6    |
| Н3  | SPANNER     |          | 1    |

STEP 2.