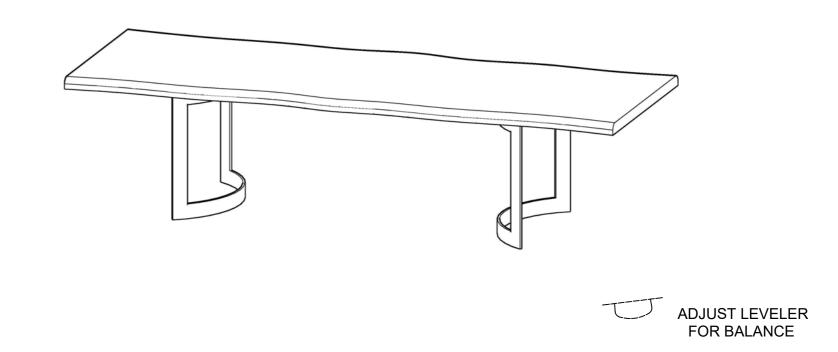

# **ASSEMBLY INSTRUCTIONS**

DINING TABLE LARGE SMOKED



THANK YOU FOR YOUR PURCHASE!

# PARTS AND HARDWARE.

### **PARTS LIST**

| NO. | DESCRIPTION | IMAGE | Q'TY |
|-----|-------------|-------|------|
| P1  | TABLE TOP   |       | 1    |
| P2  | METAL BASE  | J     | 2    |

#### **HARDWARES LIST**

| NO. | DESCRIPTION | IMAGE    | Q'TY |
|-----|-------------|----------|------|
| H1  | HEX BOLT    | <b>?</b> | 6    |
| H2  | WASHER      | 0        | 6    |
| Н3  | SPANNER     |          | 1    |

### NOTES.

Thank you for purchasing this quality product! Be sure to check all packing material carefully for small part that may have come loose inside the carton during shipping.

**CAUTION**: The item is heavy, assembly should be performed by two people.



STEP 2.