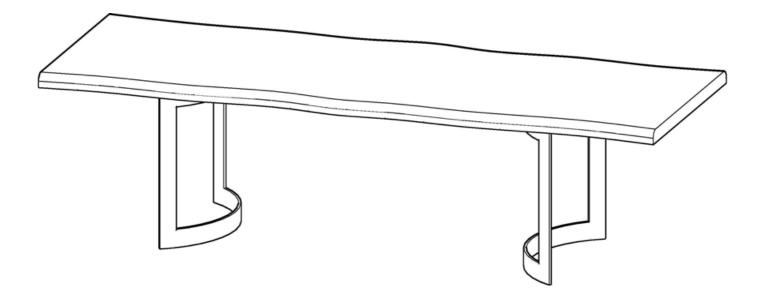

# **ASSEMBLY INSTRUCTIONS**

DINING TABLE LARGE SMOKED

THANK YOU FOR YOUR PURCHASE!

### **PARTS LIST**

| NO. | DESCRIPTION | IMAGE | Q'TY |
|-----|-------------|-------|------|
| P1  | TABLE TOP   |       | 1    |
| P2  | METAL BASE  | J     | 2    |