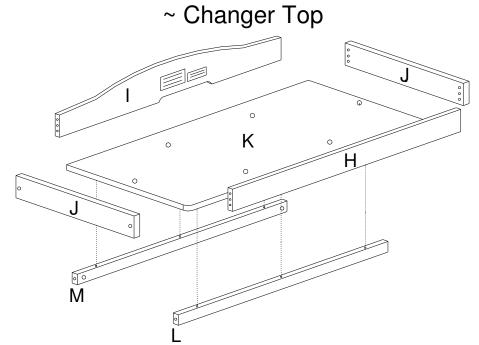

| Н. | Top Front Panel  | (1 pc)  | ١. | Top Back Panel  | (1 pc) |
|----|------------------|---------|----|-----------------|--------|
| J. | Top Side Panels  | (2 pcs) | K. | Top Panel       | (1 pc) |
| L. | Upper Front Rail | (1 pc)  | M. | Upper Back Rail | (1 pc) |