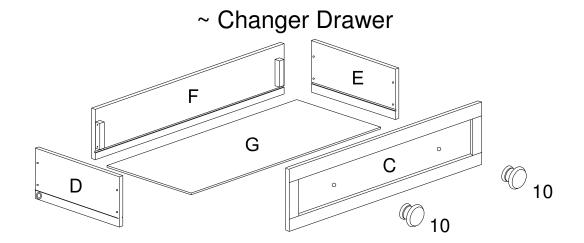

PHILLIPS SCREWDRIVER

Please follow this Parts Diagram to make sure that all parts are assembled in the correct position.

| C. | Drawer Front Panel  | (1 pc) | D.  | Drawer Left Panel | (1 pc)  |
|----|---------------------|--------|-----|-------------------|---------|
| E. | Drawer Right Panel  | (1 pc) | F.  | Drawer Back Panel | (1 pc)  |
| G. | Drawer Bottom Panel | (1 pc) | 10. | Knobs             | (2 pcs) |