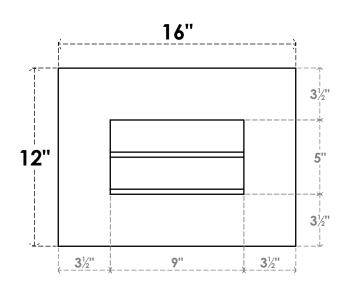

## GVPVE16X1201SN

16"W X 12"H RECTANGLE SURFACE MOUNT PVC GABLE VENT: NON-FUNCTIONAL, W/ 3-1/2"W X 1"P STANDARD FRAME

**FRONT** 

SIDE

LOUVER HEIGHT: 2 1/2"

LOUVER QTY: 2

EKENA MILLWORK 2300 WEST MAIN ST. CLARKSVILLE, TX 75426 TOLL FREE: 866-607-0453 WWW.EKENAMILLWORK.COM