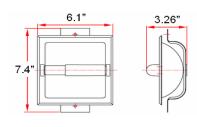

## **Dimensions**

double robe hook

recessed tp holder

### Finishes/Colors

30" towel bar 24" towel bar 18" towel bar

Satin Nickel (US15)

Oil Rubbed Bronze (US10B)

Polished Chrome (US26)

Polished Brass (US3)

towel ring double robe hook toilet paper holder recessed tp holder