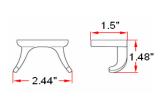

# **Bath Accessories Collection**

## **Specifications**

Material Content zinc base & aluminum bar/aluminum ring/ plastic roll

Installation hardware included



## **Dimensions**









double robe hook





recessed tp holder

### **Warranty & Compliances**

Warranty

1 Year Limited Warranty



### Finishes/Colors

30" towel bar 24" towel bar 18" towel bar

Satin Nickel (US15)

Oil Rubbed Bronze (US10B)

Polished Chrome (US26)

Polished Brass (US3)

towel ring double robe hook toilet paper holder recessed tp holder

Satin Nickel (US15)

Oil Rubbed Bronze (US10B)

Polished Chrome (US26)

Polished Brass (US3)