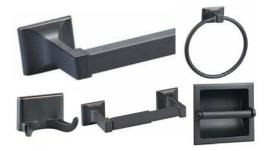

# **Bath Accessories Collection**

### Finishes/Colors

30" towel bar 24" towel bar 18" towel bar

Satin Nickel (US15)

Oil Rubbed Bronze (US10B)

Polished Chrome (US26)

Polished Brass (US3)

towel ring double robe hook toilet paper holder recessed tp holder