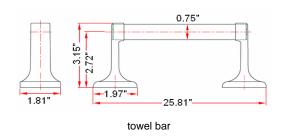

## **Dimensions**

double robe hook

recessed tp holder

### Finishes/Colors

30" towel bar 24" towel bar 18" towel bar

Satin Nickel (US15)

Oil Rubbed Bronze (US10B)

Polished Chrome (US26)

Polished Brass (US3)

towel ring double robe hook toilet paper holder recessed tp holder