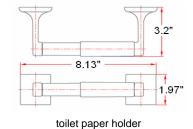

## **Dimensions**

double robe hook

recessed tp holder

### Finishes/Colors

30" towel bar 24" towel bar 18" towel bar

Satin Nickel (US15)

Oil Rubbed Bronze (US10B)

Polished Chrome (US26)

Polished Brass (US3)

towel ring double robe hook toilet paper holder recessed tp holder