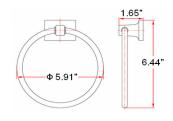

### Finishes/Colors

30" towel bar 24" towel bar 18" towel bar

Satin Nickel (US15)

Oil Rubbed Bronze (US10B)

Polished Chrome (US26)

Polished Brass (US3)

towel ring double robe hook toilet paper holder recessed tp holder