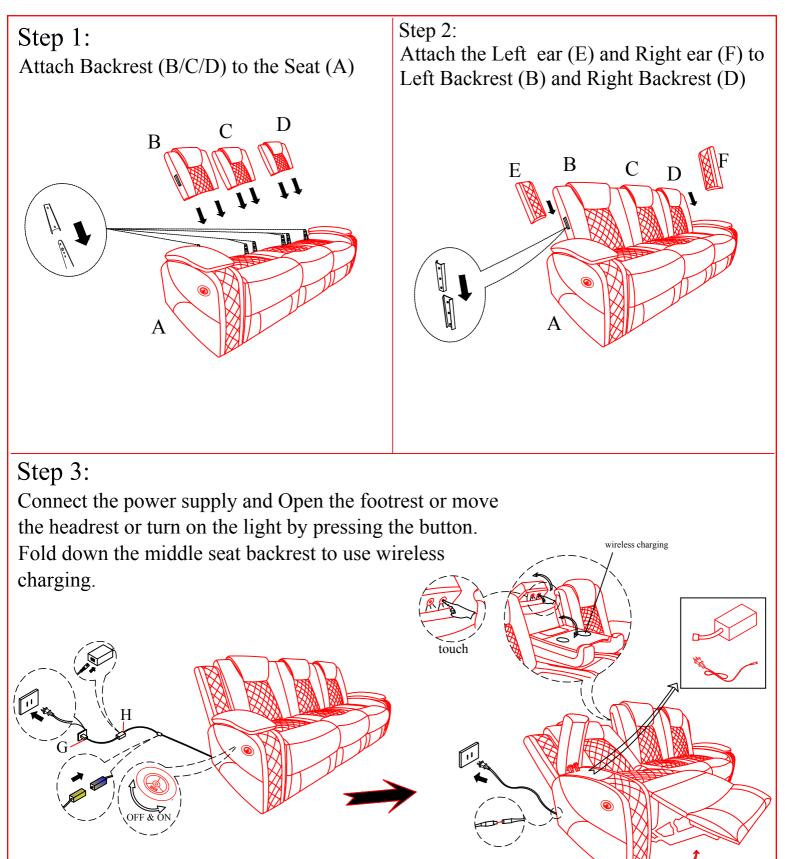

## **ASSEMBLY INSTRUCTIONS**

Thank you for purchasing this quality product. Be sure to check all packing materials carefully for small parts, which may have come loose during shipment. Identify and count all items and compare with the parts list shown below. It is recommended to have two people during assembling and to remove the back and base of the furniture out from the box. **Please follow the drawings below to assemble the item** 

| Parts List |                 |        |      |
|------------|-----------------|--------|------|
| NO.        | DESCRIPTION     | SKETCH | Q'TY |
| А          | Seat            |        | 1 PC |
| В          | Left Backrest   |        | 1 PC |
| C          | Middle Backrest |        | 1 PC |
| D          | Right Backrest  |        | 1 PC |
| Е          | Left ear        |        | 1 PC |
| F          | Right ear       |        | 1 PC |
| G          | Plug            |        | 1 PC |
| Н          | Transformer     |        | 1 PC |

All images shown are for illustration purpose only. Actual product may vary due to product enhancement.