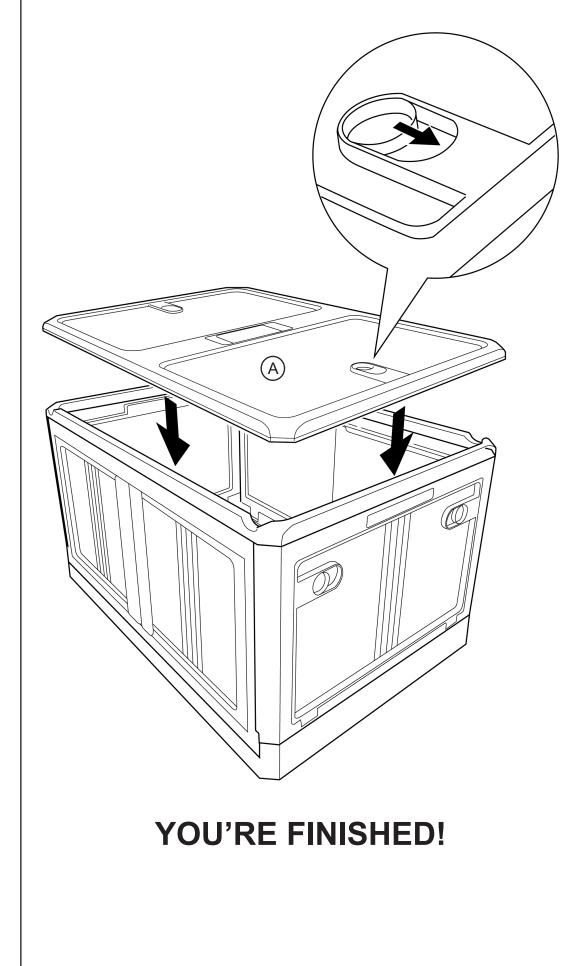

Unfold the storage box, then clip the edges together.

Attach the retainer rim (B) on top of the storage box (C), then lock the side panel latches.

Put the cover lid on top of the storage box