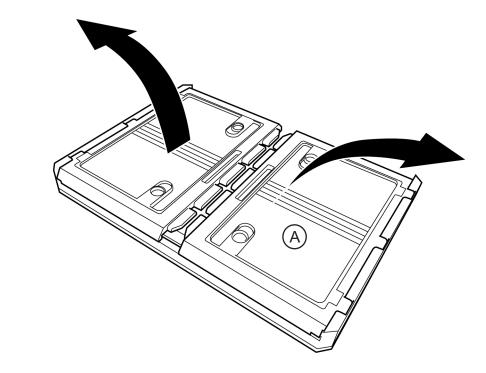

### PACKAGE CONTENTS

| CODE | DESCRIPTION  | QTY |
|------|--------------|-----|
| A    | Cover Lid    | 1   |
| В    | Rim Retainer | 1   |
| С    | Foldable Box | 1   |

Unfold the storage box on its short side (C).