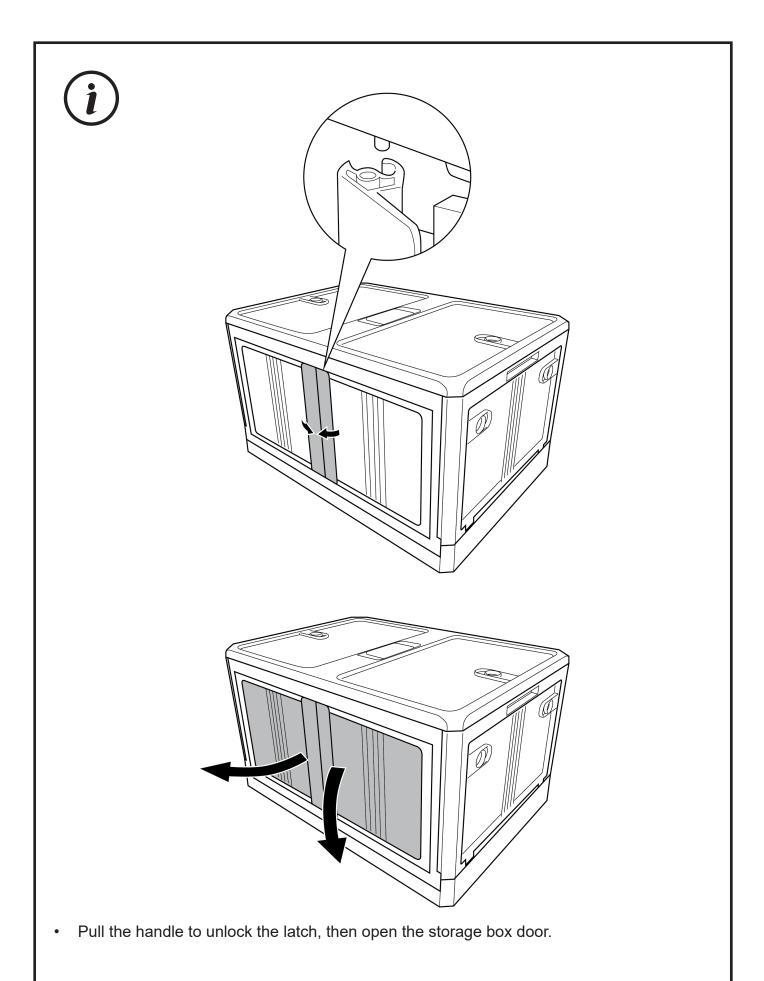

Unfold the storage box, then clip the edges together.

Attach the retainer rim (B) on top of the storage box (C), then lock the side panel latches.

Put the cover lid on top of the storage box