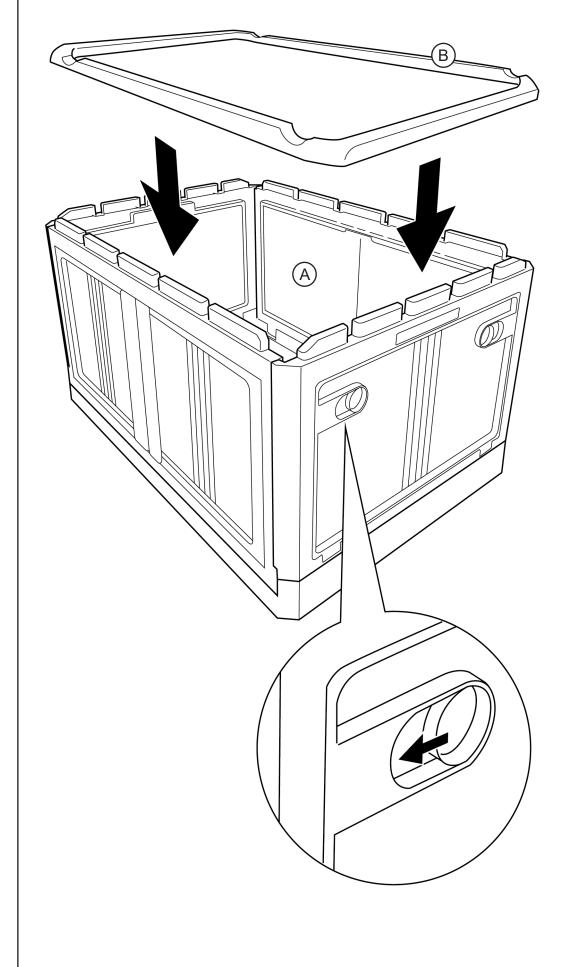

Unfold the storage box, then clip the edges together.

Attach the retainer rim (B) on top of the storage box (C), then lock the side panel latches.

Put the cover lid on top of the storage box