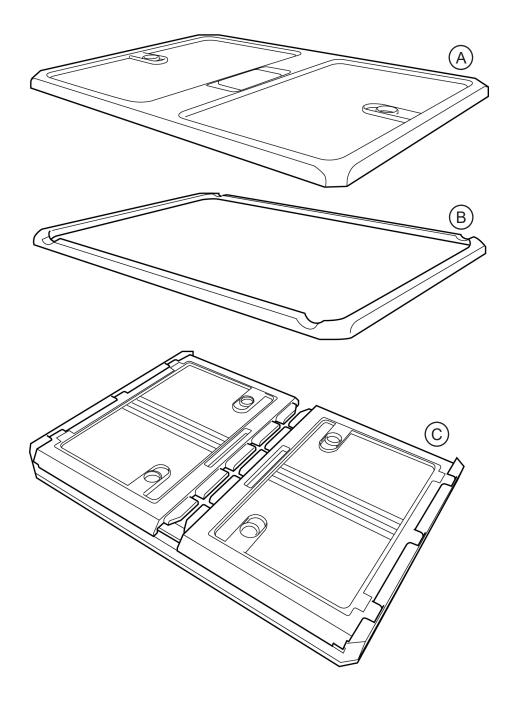

### PACKAGE CONTENTS

| CODE | DESCRIPTION  | QTY |
|------|--------------|-----|
| A    | Cover Lid    | 1   |
| В    | Rim Retainer | 1   |
| С    | Foldable Box | 1   |

Unfold the storage box on its short side (C).

Unfold the storage box, then clip the edges together.

Attach the retainer rim (B) on top of the storage box (C), then lock the side panel latches.

Put the cover lid on top of the storage box