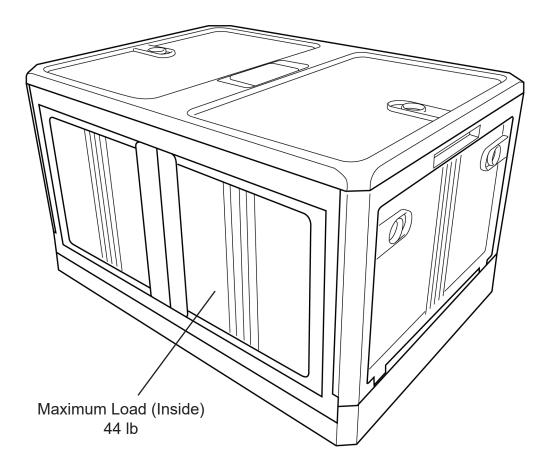

## 5 mins

Weight limitations are as follows:

Assemble the furniture on an empty carton, carpet, or rug to prevent scratches or damage.

For safety, please keep pets and children away from the assembly area.

### Warning

Only place items on top of the product if they meet the recommended size and weight limits.

Climbing on, stepping on, or placing overweighted objects on the product may cause property damage and/or injuries.

Items placed onto this product must be resting on a support surface without hanging over the edges.