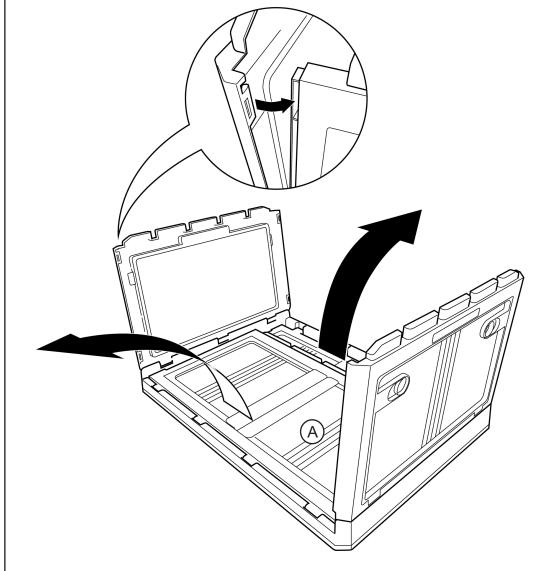

Unfold the storage box, then clip the edges together.

Attach the retainer rim (B) on top of the storage box (C), then lock the side panel latches.

Put the cover lid on top of the storage box