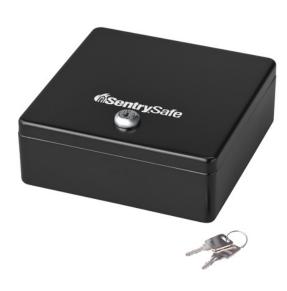

## **Drawer Safe**

KDS-1

The SentrySafe Drawer Safe has a removable tray for ease of use and comes with mounting hardware to prevent unauthorized removal. Versatile storage and organization for both.

## **FEATURES:**

- Privacy key keeps prying eyes away from your important documents and valuables
- Steel construction provides added security
- Removable tray provides organization
- Mounting hardware included for additional protection