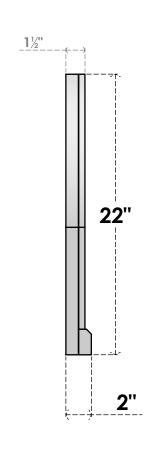

## GVPRT24X2203SN

24"W X 22"H ROUND TOP SURFACE MOUNT PVC GABLE VENT: NON-FUNCTIONAL, W/ 2"W X 2"P **BRICKMOULD SILL FRAME** 

**FRONT** 

SIDE

LOUVER HEIGHT: 2 5/8"

LOUVER QTY: 7

1. INSTALLATION TO BE COMPLETED IN ACCORDANCE WITH MANUFACTURER'S SPECIFICATIONS. 2. DRAWING MAY NOT BE TO SCALE