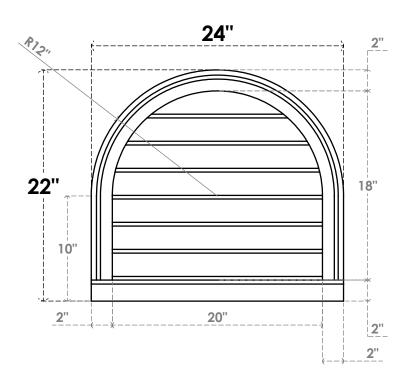

## GVPRT24X2203SN

24"W X 22"H ROUND TOP SURFACE MOUNT PVC GABLE VENT: NON-FUNCTIONAL, W/ 2"W X 2"P **BRICKMOULD SILL FRAME** 

**FRONT** 

SIDE

LOUVER HEIGHT: 2 5/8"

LOUVER QTY: 7

1. INSTALLATION TO BE COMPLETED IN ACCORDANCE WITH MANUFACTURER'S SPECIFICATIONS. 2. DRAWING MAY NOT BE TO SCALE