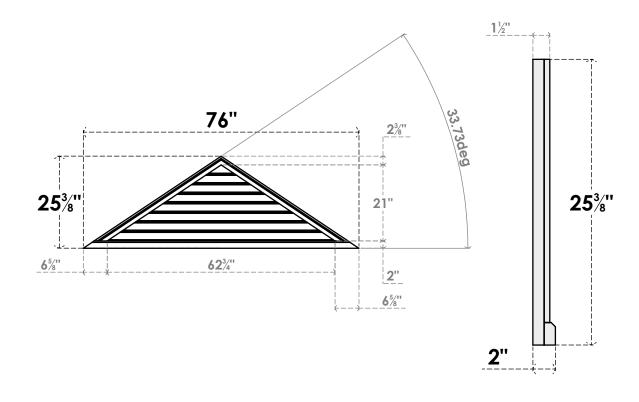

## GVPTR76X2503SF

76"W X 25-3/8"H TRIANGLE SURFACE MOUNT PVC GABLE VENT 8/12 PITCH: FUNCTIONAL, W/ 2"W X 2"P BRICKMOULD SILL FRAME

**VENTING AREA: 54.96 SQ IN** LOUVER HEIGHT: 2 5/8"

LOUVER QTY: 8

**FRONT** 

SIDE

1. INSTALLATION TO BE COMPLETED IN ACCORDANCE WITH MANUFACTURER'S SPECIFICATIONS. 2. DRAWING MAY NOT BE TO SCALE

3. THIS DRAWING IS INTENDED FOR DESIGN AND PLANNING PURPOSES ONLY.

4. ALL INFORMATION CONTAINED HEREIN WAS CURRENT AT THE TIME OF DEVELOPMENT BUT MUST BE REVIEWED AND APPROVED BY THE PRODUCT MANUFACTURER TO BE CONSIDERED ACCURATE.